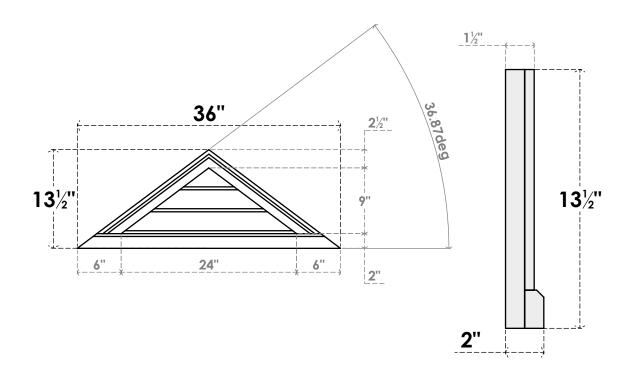

## GVPTR36X1403SN

36"W X 13-1/2"H TRIANGLE SURFACE MOUNT PVC GABLE VENT 9/12 PITCH: NON-FUNCTIONAL, W/ 2"W X 2"P BRICKMOULD SILL FRAME

**FRONT** 

SIDE

LOUVER HEIGHT: 3" LOUVER QTY: 3

1. INSTALLATION TO BE COMPLETED IN ACCORDANCE WITH MANUFACTURER'S SPECIFICATIONS.
2. DRAWING MAY NOT BE TO SCALE

3. THIS DRAWING IS INTENDED FOR DESIGN AND PLANNING PURPOSES ONLY.

4. ALL INFORMATION CONTAINED HEREIN WAS CURRENT AT THE TIME OF DEVELOPMENT BUT MUST BE REVIEWED AND APPROVED BY THE PRODUCT MANUFACTURER TO BE CONSIDERED ACCURATE.

5. ARCHITECTURAL GRADE PVC PRODUCTS ARE MADE FROM EXPANDED CELLULAR PVC AND COME NATURALLY WHITE BUT MAY BE

**PAINTED** 

EKENA MILLWORK 2300 WEST MAIN ST. CLARKSVILLE, TX 75426 TOLL FREE: 866-607-0453 WWW.EKENAMILLWORK.COM