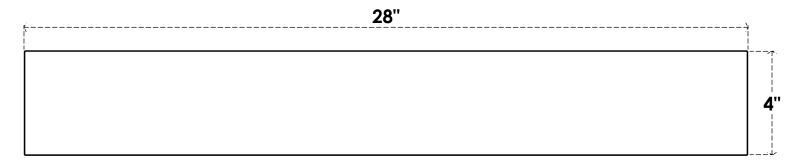

## ITEM NUMBER: RFTURS020X04000X28000X004BLK00RCPR

2"W X 4"H X 28"L TIMBERTHANE ROUGH CEDAR BLOCK FAUX WOOD SOLID RAFTER TAIL, 4"L END, PRIMED TAN

## **FRONT PROFILE**