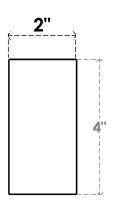

## ITEM NUMBER: RFTURS020X04000X28000X004BLK00RCPR

2"W X 4"H X 28"L TIMBERTHANE ROUGH CEDAR BLOCK FAUX WOOD SOLID RAFTER TAIL, 4"L END, PRIMED TAN

## SIDE PROFILE