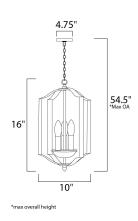

## **MEASUREMENTS:**

| <u>Length</u> | <u>Width</u> | <u>Height</u> |
|---------------|--------------|---------------|
| 10.00"        | 10.00"       | 16.00"        |

<u>Max OAH</u> <u>Min OAH</u> 54.50" 16.75"

Hanging WeightCanopy WidthCanopy HeightCanopy Length4.00 lb4.75"0.75"4.75"