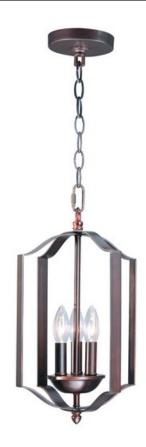

### PRODUCT DESCRIPTION:

Offered in a variety of shapes and sizes, this collection offers a trending style at value engineered pricing. The pivoting metal bands in your choice of Oiled Rubbed Bronze or Satin Nickel are available in sizes that fit many coordinating locations.

#### FINISHES OPTION:

Oil Rubbed Bronze OI