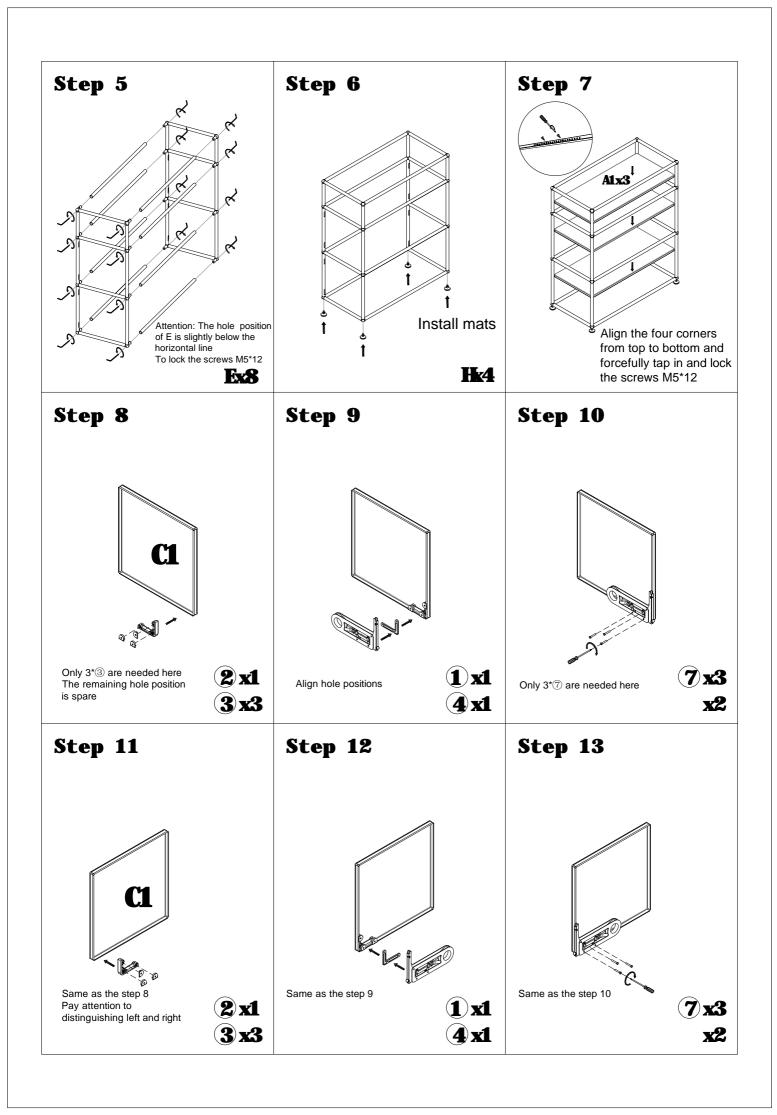

### **Storage Cabinets**

| <b>A1</b>   | A2          | R           |    | <b>R</b> 2 |         | <b>C1</b> | ( | <b>C2</b>   | D          | E            |
|-------------|-------------|-------------|----|------------|---------|-----------|---|-------------|------------|--------------|
|             |             |             |    |            |         |           | < |             | $\Diamond$ |              |
| х6          | x1          | x2          |    | x1         |         | <b>x4</b> |   | x2          |            | Long<br>x8   |
| F1          | <b>F2</b>   | <b>F3</b>   |    | G          |         | H         |   | J           | K          | L            |
|             |             |             |    |            |         |           |   |             |            |              |
| Short<br>x8 | Short<br>x8 | Short<br>x4 |    | x3         |         | <b>x4</b> |   | 16          | x56        | x16          |
| I           | II          | III         |    | N          |         |           |   |             |            |              |
|             |             |             |    |            |         |           |   |             |            |              |
| 4mm<br>x2   | 5mm<br>x2   | x1          |    | x1         |         |           |   |             |            |              |
| 1           | 2           | 3           | 4  |            | 5       | 6         |   | 7           | 8          | 9            |
|             |             | 0           |    |            | W)      |           |   |             |            |              |
| ж6          | <b>x6</b>   | x18         | х6 | M          | 5*12 x3 |           |   | M*25<br>x18 | M*14<br>x6 | M5* 30<br>x6 |