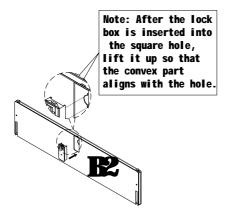

## Step 22

Step 23

keep the keyhole like "——"
Then screw on the screws

9x2

**6** x1

Step 24

Step 25

Tap the plates and lock the screws M5\*12