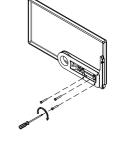

#### Step 17

Same as the step 8 Pay attention to distinguishing left and right

Same as the step 9

1 x1 4 x1

Same as the step 10

**7**x3