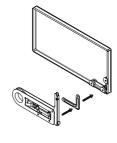

#### Step 17

Same as the step 8 Pay attention to distinguishing left and right

Same as the step 9

1 x1 4 x1

Same as the step 10

**7**x3