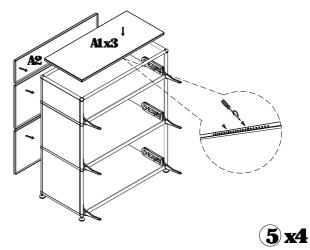

## Step 16

Only 3\*③ are needed here The remaining hole position is spare

3 x3

Align hole positions

Only 3\*7 are needed here

**7** x3