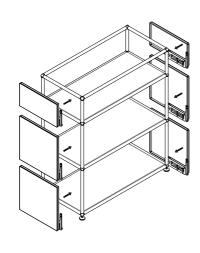

|
|             |             | 0           |    |            | W)      |           |   |             |            |              |
| ж6          | <b>x6</b>   | x18         | х6 | M          | 5*12 x3 |           |   | M*25<br>x18 | M*14<br>x6 | M5* 30<br>x6 |





## Step 14



## Step 16



Only 3\*③ are needed here The remaining hole position is spare



3 x3



Align hole positions





Only 3\*7 are needed here

**7** x3

#### Step 17







Same as the step 8 Pay attention to distinguishing left and right







Same as the step 9

1 x1 4 x1



Same as the step 10

**7**x3

#### Step 20



6 x1 x2

## Step 21

keep the keyhole like "——"
Then screw on the screws



9 x2

## Step 22



Step 23

keep the keyhole like "——"
Then screw on the screws



9x2

**6** x1

Step 24



Step 25

Tap the plates and lock the screws M5\*12



Step 26

Insert door panel and lock the screws M4\*14



**8**x6

**Finish**