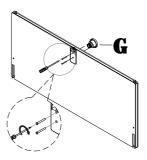

| 2           | 3           | 4  |            | 5       | 6         |   | 7           | 8          | 9            |
|             |             | 0           |    |            | W)      |           |   |             |            |              |
| ж6          | <b>x6</b>   | x18         | х6 | M          | 5*12 x3 |           |   | M*25<br>x18 | M*14<br>x6 | M5* 30<br>x6 |





## Step 14



## Step 16



Only 3\*③ are needed here The remaining hole position is spare



3 x3



Align hole positions





Only 3\*7 are needed here

**7** x3

#### Step 17







Same as the step 8 Pay attention to distinguishing left and right







Same as the step 9

1 x1 4 x1



Same as the step 10

**7**x3

#### Step 20



6 x1 x2

## Step 21

keep the keyhole like "——"
Then screw on the screws



9 x2

## Step 22



Step 23

keep the keyhole like "——"
Then screw on the screws



9x2

**6** x1

Step 24



Step 25

Tap the plates and lock the screws M5\*12



Step 26

Insert door panel and lock the screws M4\*14



**8**x6

**Finish**