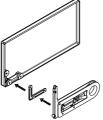

#### Step 17

Same as the step 8 Pay attention to distinguishing left and right

Same as the step 9

1 x1 4 x1

Same as the step 10

**7**x3