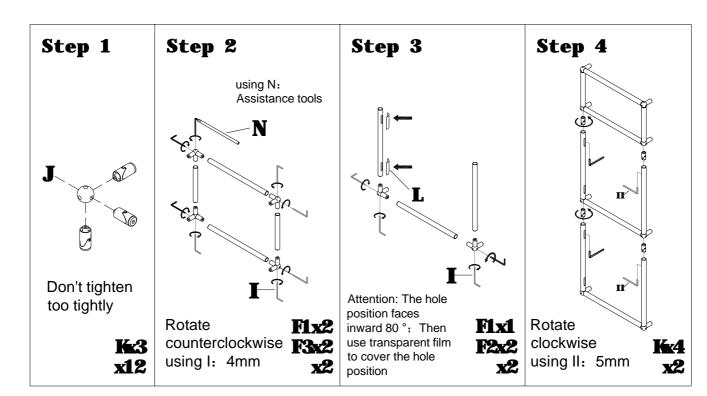

### **Storage Cabinets**

| <b>A1</b>   | A2          | R           |    | <b>R</b> 2 |         | <b>C1</b> | ( | <b>C2</b>   | D          | E            |
|-------------|-------------|-------------|----|------------|---------|-----------|---|-------------|------------|--------------|
|             |             |             |    |            |         |           | < |             | $\Diamond$ |              |
| х6          | x1          | x2          |    | x1         |         | <b>x4</b> |   | x2          |            | Long<br>x8   |
| F1          | <b>F2</b>   | <b>F3</b>   |    | G          |         | H         |   | J           | K          | L            |
|             |             |             |    |            |         |           |   |             |            |              |
| Short<br>x8 | Short<br>x8 | Short<br>x4 |    | x3         |         | <b>x4</b> |   | 16          | x56        | x16          |
| I           | II          | III         |    | N          |         |           |   |             |            |              |
|             |             |             |    |            |         |           |   |             |            |              |
| 4mm<br>x2   | 5mm<br>x2   | x1          |    | x1         |         |           |   |             |            |              |
| 1           | 2           | 3           | 4  |            | 5       | 6         |   | 7           | 8          | 9            |
|             |             | 0           |    |            | W)      |           |   |             |            |              |
| ж6          | <b>x6</b>   | x18         | х6 | M          | 5*12 x3 |           |   | M*25<br>x18 | M*14<br>x6 | M5* 30<br>x6 |