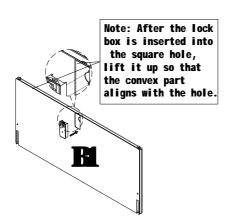

## Step 22

Step 23

keep the keyhole like "——"
Then screw on the screws

9x2

**6** x1

Step 24

Step 25

Tap the plates and lock the screws M5\*12