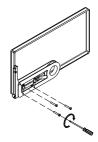

| 5mm<br>x2   | x1          |    | x1         |         |           |   |             |            |              |
| 1           | 2           | 3           | 4  |            | 5       | 6         |   | 7           | 8          | 9            |
|             |             | 0           |    |            | W)      |           |   |             |            |              |
| ж6          | <b>x6</b>   | x18         | х6 | M          | 5*12 x3 |           |   | M*25<br>x18 | M*14<br>x6 | M5* 30<br>x6 |





## Step 14



## Step 16



Only 3\*③ are needed here The remaining hole position is spare



3 x3



Align hole positions





Only 3\*7 are needed here

**7** x3

#### Step 17







Same as the step 8 Pay attention to distinguishing left and right







Same as the step 9

1 x1 4 x1



Same as the step 10

**7**x3

#### Step 20



6 x1 x2

## Step 21

keep the keyhole like "——"
Then screw on the screws



9 x2

## Step 22



Step 23

keep the keyhole like "——"
Then screw on the screws



9x2

**6** x1

Step 24



Step 25

Tap the plates and lock the screws M5\*12



Step 26

Insert door panel and lock the screws M4\*14



**8**x6

**Finish**