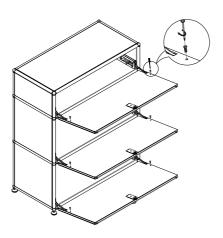

#### Step 17

Same as the step 8 Pay attention to distinguishing left and right

Same as the step 9

1 x1 4 x1

Same as the step 10

**7**x3