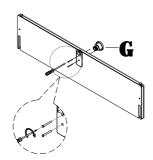

## Step 22

Step 23

keep the keyhole like "——"
Then screw on the screws

9x2

**6** x1

Step 24

Step 25

Tap the plates and lock the screws M5\*12