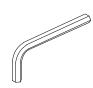

### +Parts Included

A. Bolt Ø8x65mm (6 pcs)

B. Bolt Ø8x50mm (4 pcs)

C. Spring Washer Ø8xØ12mm (6 pcs)

D. Flat Washer Ø8xØ19mm (6 pcs)

E. Allen Key (1 pc)

F. Wooden Cap (4 pcs)