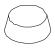

### +Parts Included

A. Bolt Ø8x65mm (6 pcs)

B. Bolt Ø8x50mm (4 pcs)

C. Spring Washer Ø8xØ12mm (6 pcs)

D. Flat Washer Ø8xØ19mm (6 pcs)

E. Allen Key (1 pc)

F. Wooden Cap (4 pcs)