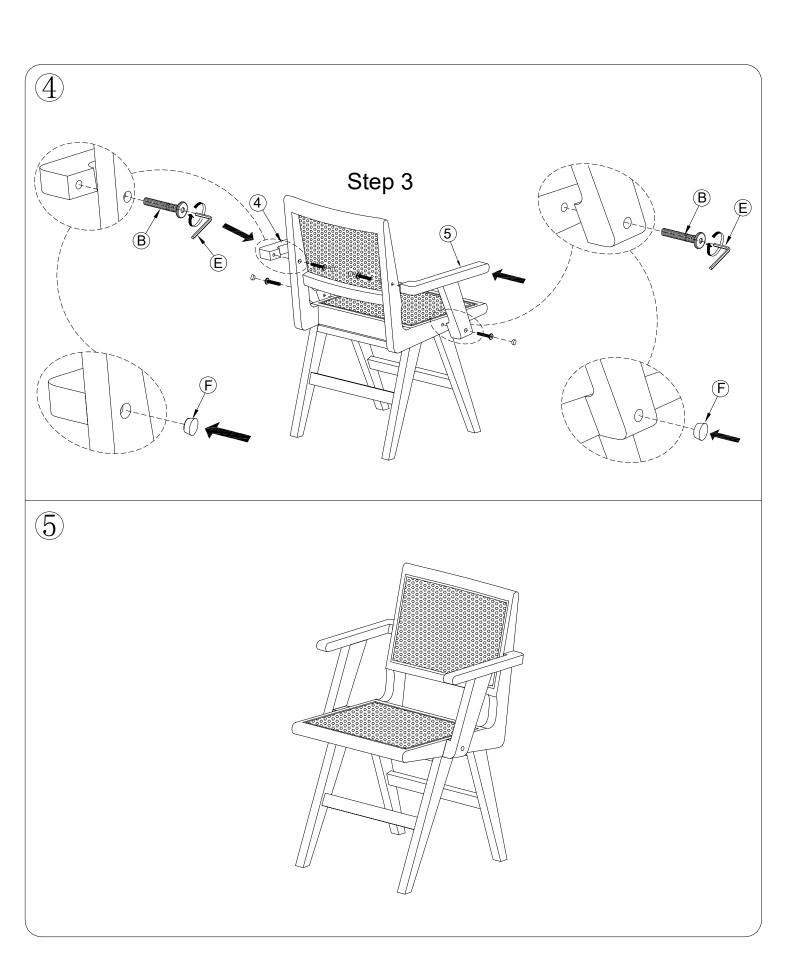

#### 2 IMPORTANT ASSEMBLY INFORMATION

Assembly Step If loosening persists, please make sure to tighten all the bolts periodically, or use a thread locker adhesive.

### +Parts Included

A. Bolt Ø8x65mm (6 pcs)

B. Bolt Ø8x50mm (4 pcs)

C. Spring Washer Ø8xØ12mm (6 pcs)

D. Flat Washer Ø8xØ19mm (6 pcs)

E. Allen Key (1 pc)

F. Wooden Cap (4 pcs)

# **ASSEMBLY INSTRUCTIONS**