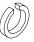

### +Parts Included

A. Bolt Ø8x65mm (6 pcs)

B. Bolt Ø8x50mm (4 pcs)

C. Spring Washer Ø8xØ12mm (6 pcs)

D. Flat Washer Ø8xØ19mm (6 pcs)

E. Allen Key (1 pc)

F. Wooden Cap (4 pcs)