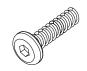

### +Parts Included

A. Bolt Ø8x65mm (6 pcs)

B. Bolt Ø8x50mm (4 pcs)

C. Spring Washer Ø8xØ12mm (6 pcs)

D. Flat Washer Ø8xØ19mm (6 pcs)

E. Allen Key (1 pc)

F. Wooden Cap (4 pcs)