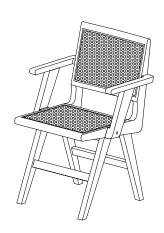

## **ASSEMBLY INSTRUCTIONS**



### +Do Not Use Power Tools



## +Suggested Adults



#### NOTE:

- 1 Read instructions cover to cover.
- **2** Save all packaging until assembly is completed.

#### **1 IMPORTANT SAFETY INFORMATION**

**Do not** assemble the product if the parts arrived damaged.

**Do not** assemble if Hardware parts are missing.

#### 2 IMPORTANT ASSEMBLY INFORMATION

Assembly Step If loosening persists, please make sure to tighten all the bolts periodically, or use a thread locker adhesive.



### +Parts Included

A. Bolt Ø8x65mm (6 pcs)



B. Bolt Ø8x50mm (4 pcs)



C. Spring Washer Ø8xØ12mm (6 pcs)



D. Flat Washer Ø8xØ19mm (6 pcs)



E. Allen Key (1 pc)



F. Wooden Cap (4 pcs)



# **ASSEMBLY INSTRUCTIONS**



# **ASSEMBLY INSTRUCTIONS**