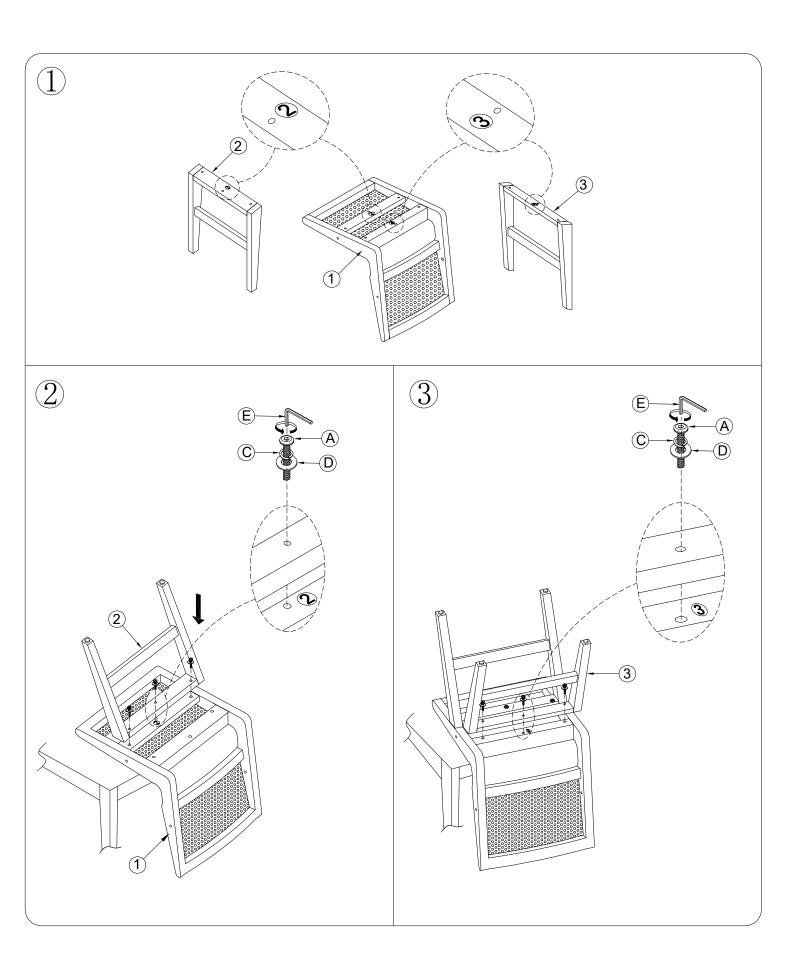

#### 2 IMPORTANT ASSEMBLY INFORMATION

Assembly Step If loosening persists, please make sure to tighten all the bolts periodically, or use a thread locker adhesive.

### +Parts Included

A. Bolt Ø8x65mm (6 pcs)

B. Bolt Ø8x50mm (4 pcs)

C. Spring Washer Ø8xØ12mm (6 pcs)

D. Flat Washer Ø8xØ19mm (6 pcs)

E. Allen Key (1 pc)

F. Wooden Cap (4 pcs)

# **ASSEMBLY INSTRUCTIONS**