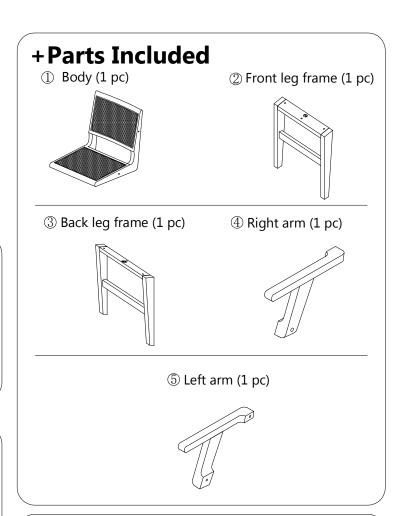

### +Parts Included

A. Bolt Ø8x65mm (6 pcs)

B. Bolt Ø8x50mm (4 pcs)

C. Spring Washer Ø8xØ12mm (6 pcs)

D. Flat Washer Ø8xØ19mm (6 pcs)

E. Allen Key (1 pc)

F. Wooden Cap (4 pcs)