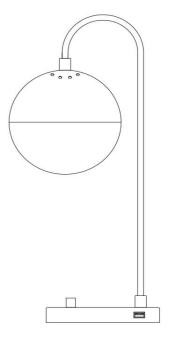

# **Part List and Hardware List**

| PIECE | DESCRIPTION   | PICTURE     | QUANTITY | PIECE | DESCRIPTION | PICTURE | QUANTITY |
|-------|---------------|-------------|----------|-------|-------------|---------|----------|
| А     | Lamp body     |             | 1X       | E     | Lamp shade  |         | 1X       |
| В     | Bulb          |             | 1X       | F     | Cord        | <u></u> | 1X       |
| С     | Triangle Clip | <b>&gt;</b> | 1X       | G     | USB         |         | 1X       |
| D     | Socket        | <u></u>     | 1X       |       |             |         |          |

Product Dimensions: 10"LX7"WX20.5"H