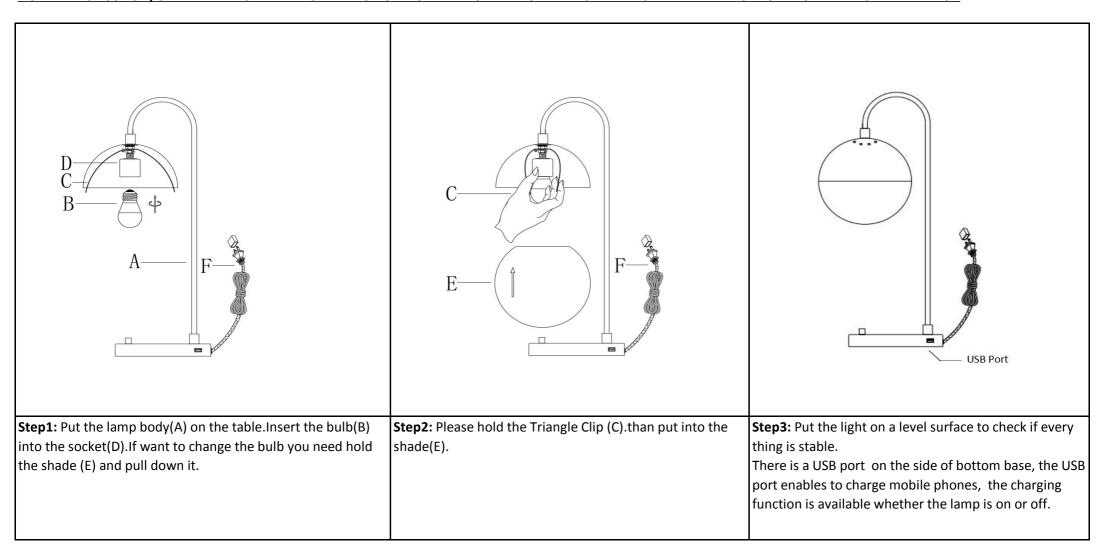

#### **PREPARATION**

- \* Before beginning assembly of product, make sure all parts are present. Compare parts with package contents list and hardware contents list
- \* If any part is missing or damaged, do not attempt to assemble the product.
- \* Estimated Assembly Time: 6 minutes.
- \* If you are having difficulty, our friendly Customer Care team is always here to help.

### NOTE:PLEASE USE ON/OFF TYPE"A"BULB MAX 25-WATT OR CFL BULB MAX 9-WATT OR LED BULB MAX 5-WATT THERE IS 1PC LED 5-WATT BULB IN THE BOX