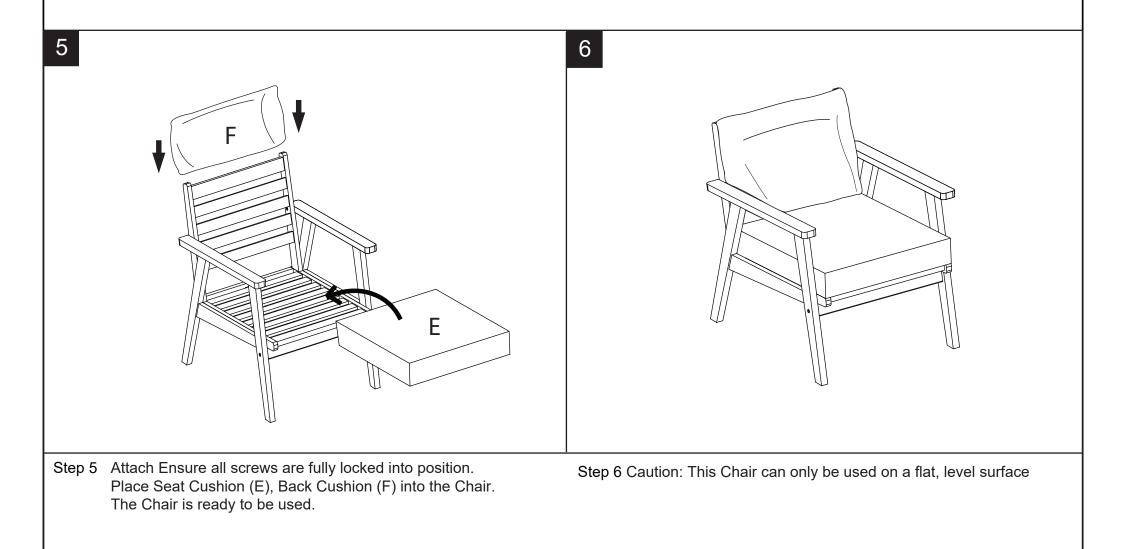

Weight Capacity : 600 Ibs Warning : Do not stand on chair Warning : Do not over torque bolts / screws