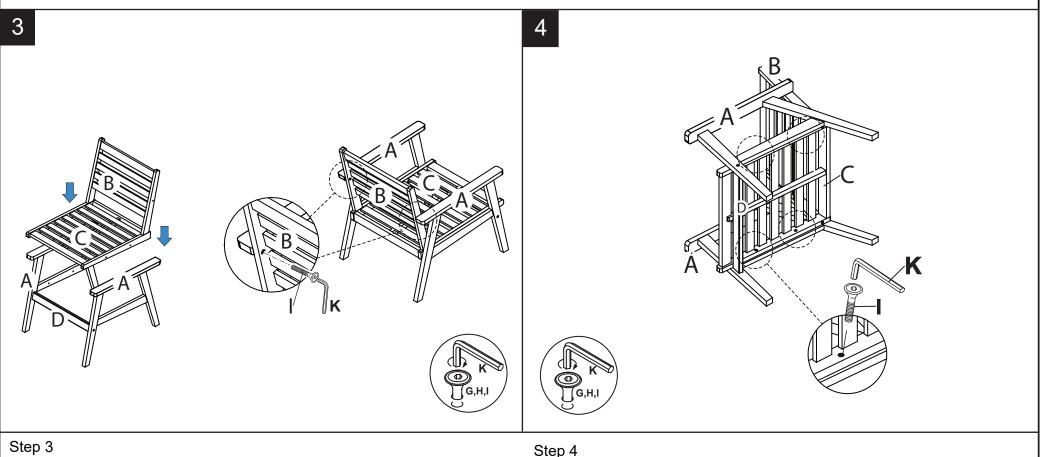

Estimated Assembly Time: 10 minutes.

Tools Required for Assembly (included): Allen Key

Attach leg frame (A) to back frame (B) and seat frame ,use Bolt (I), tighten with allen key(K).

Tighten Bolt (I) with allen key (K) to attach seat frame (C) and Leg frame (A).