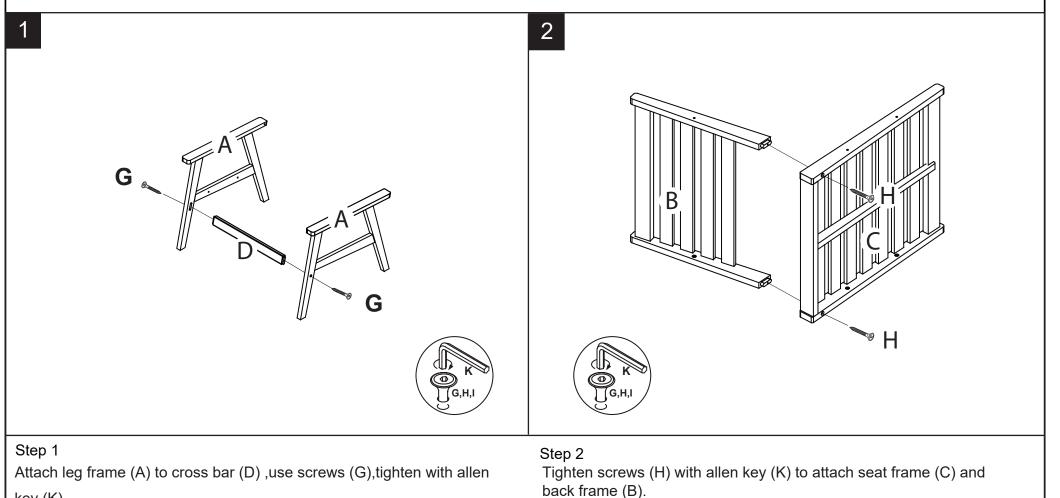

#### PREPARATION

Before beginning assembly of product, make sure all parts are present. Compare parts with package contents list and hardware contents list. If any part is missing or damaged, do not attempt to assemble the product.

Estimated Assembly Time: 10 minutes.

Tools Required for Assembly (included): Allen Key

Attach leg frame (A) to back frame (B) and seat frame ,use Bolt (I), tighten with allen key(K).

Tighten Bolt (I) with allen key (K) to attach seat frame (C) and Leg frame (A).