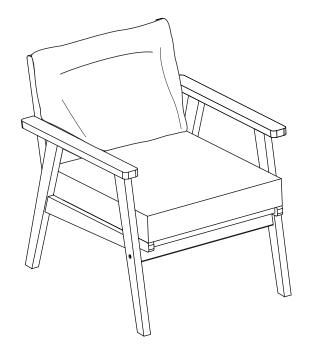

Tools Required for Assembly (included): Allen Key

key (K).

### Part List and Hardware List

| PIECE | DESCRIPTION  | PICTURE    | QUANTITY |
|-------|--------------|------------|----------|
| A     | Leg Frame    | A          | 2X       |
| В     | Back frame   |            | 1X       |
| С     | Seat Frame   |            | 1X       |
| D     | Cross Bar    |            | 1X       |
| E     | Cushion Seat |            | 1X       |
| F     | Cushion Back |            | 1X       |
| G     | Screw        | )<br>M6x60 | 2X       |
| Н     | Screw        | M6x80      | 2X       |
| I     | Bolt         | M6X35      | 6X       |
| К     | Allen key    | LG4        | 1X       |