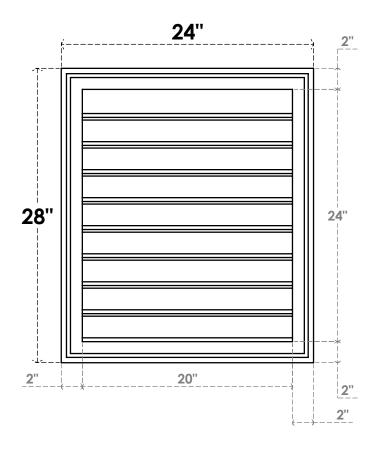

## **GVPVE24X2802SF**

24"W X 28"H RECTANGLE SURFACE MOUNT PVC GABLE VENT: FUNCTIONAL, W/ 2"W X 1-1/2"P **BRICKMOULD FRAME** 

**VENTING AREA: 40 SQ IN** LOUVER HEIGHT: 2 5/8"

LOUVER QTY: 9

**FRONT** 

SIDE

EKENA MILLWORK 2300 WEST MAIN ST. CLARKSVILLE, TX 75426 TOLL FREE: 866-607-0453 WWW.EKENAMILLWORK.COM