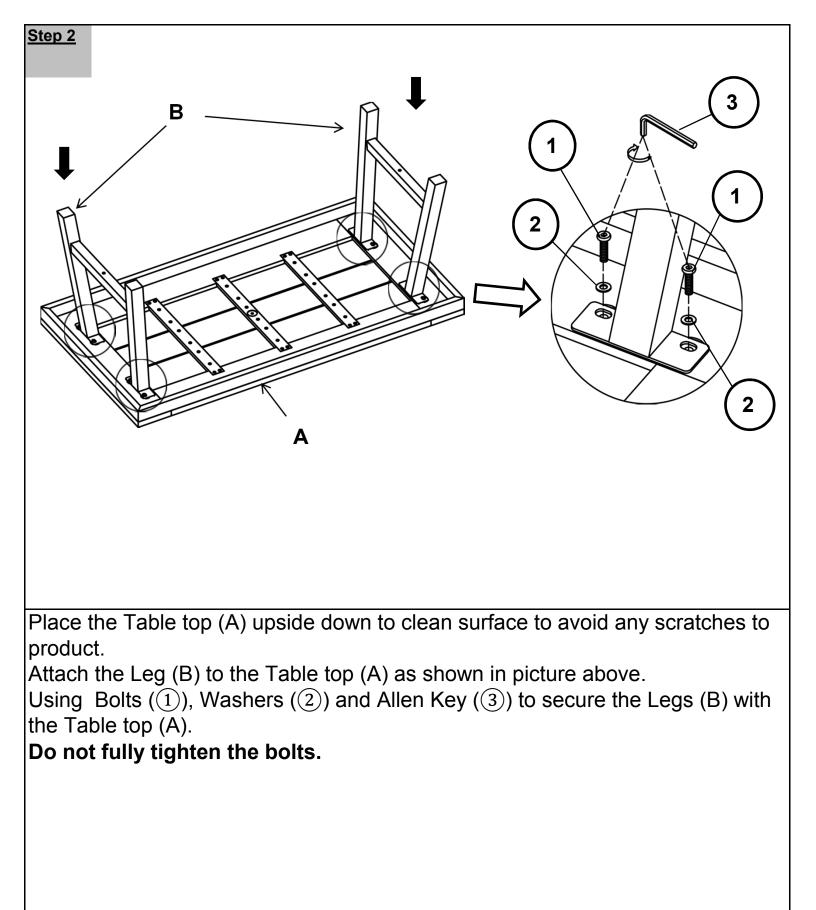

| Parts List |            |                         |     |
|------------|------------|-------------------------|-----|
| Label      | Picture    | Description             | QTY |
| A          |            | Table Top               | 1   |
| В          |            | Iron Leg                | 2   |
| С          |            | Turnbuckle<br>frame     | 1   |
| Hardware   |            |                         |     |
| Label      | Picture    | Description             | QTY |
| 1          |            | Bolt<br>(M8x20mm)       | 12  |
| 2          | $\bigcirc$ | Washer<br>(M8.5x20x2mm) | 12  |
| 3          |            | Allen Key               | 1   |