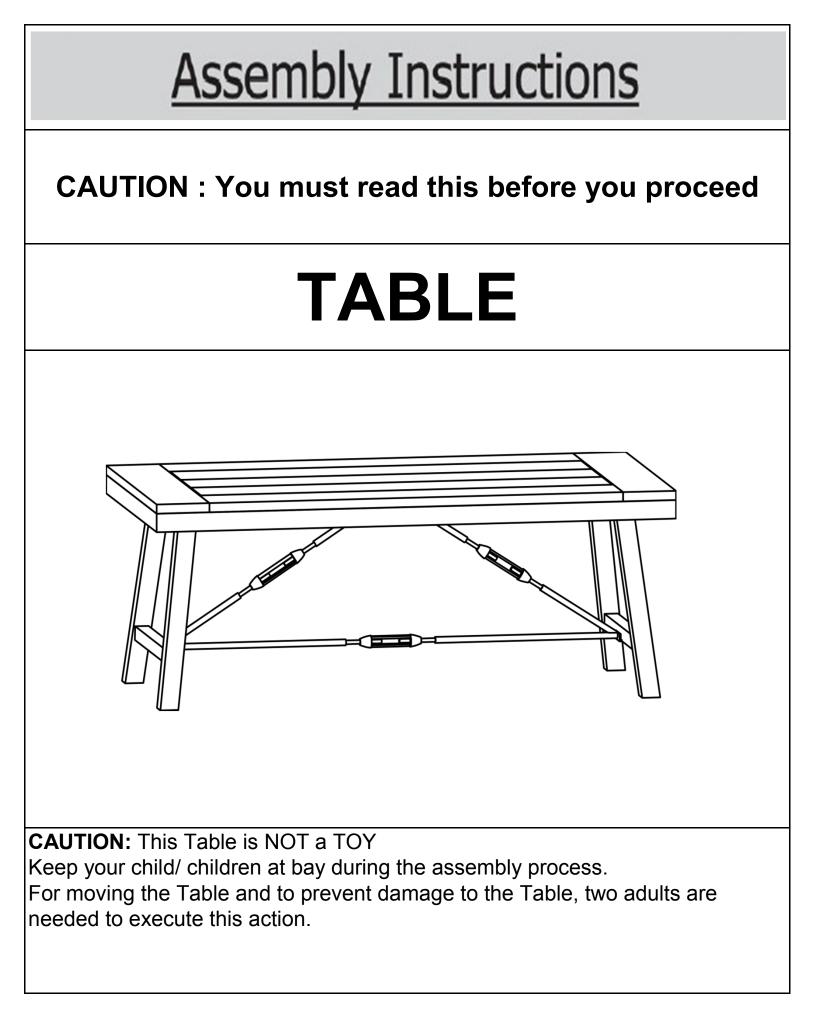

| Parts List |            |                         |     |
|------------|------------|-------------------------|-----|
| Label      | Picture    | Description             | QTY |
| A          |            | Table Top               | 1   |
| В          |            | Iron Leg                | 2   |
| С          |            | Turnbuckle<br>frame     | 1   |
| Hardware   |            |                         |     |
| Label      | Picture    | Description             | QTY |
| 1          |            | Bolt<br>(M8x20mm)       | 12  |
| 2          | $\bigcirc$ | Washer<br>(M8.5x20x2mm) | 12  |
| 3          |            | Allen Key               | 1   |