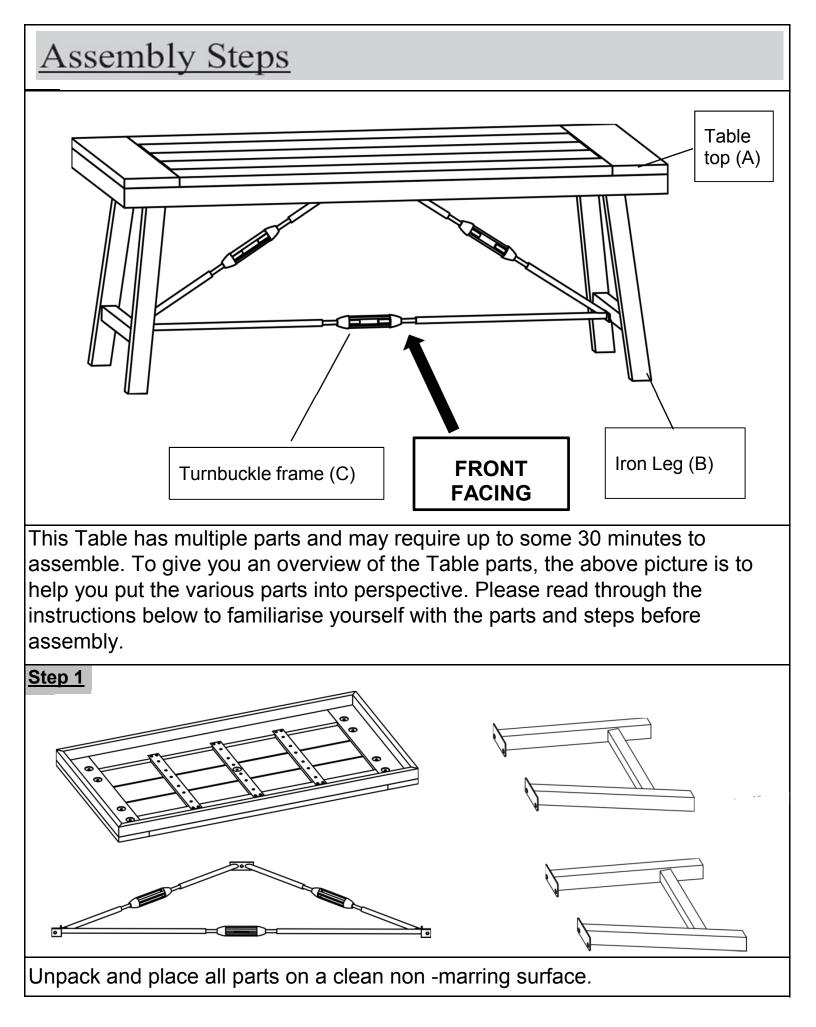

| Parts List |            |                         |     |
|------------|------------|-------------------------|-----|
| Label      | Picture    | Description             | QTY |
| A          |            | Table Top               | 1   |
| В          |            | Iron Leg                | 2   |
| С          |            | Turnbuckle<br>frame     | 1   |
| Hardware   |            |                         |     |
| Label      | Picture    | Description             | QTY |
| 1          |            | Bolt<br>(M8x20mm)       | 12  |
| 2          | $\bigcirc$ | Washer<br>(M8.5x20x2mm) | 12  |
| 3          |            | Allen Key               | 1   |