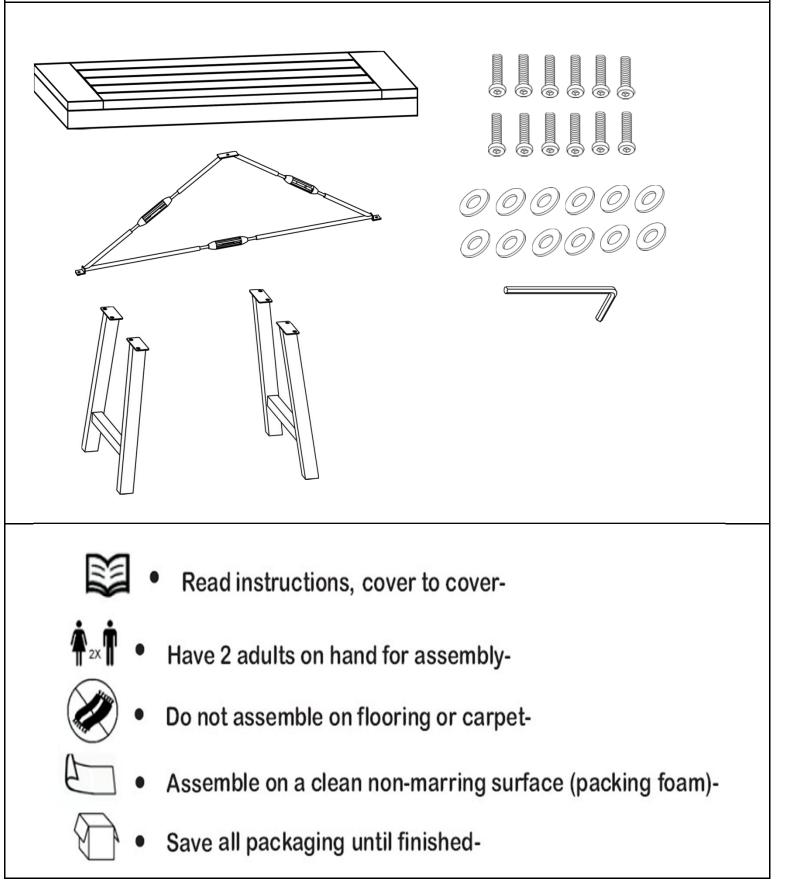

| Parts List |            |                         |     |
|------------|------------|-------------------------|-----|
| Label      | Picture    | Description             | QTY |
| A          |            | Table Top               | 1   |
| В          |            | Iron Leg                | 2   |
| С          |            | Turnbuckle<br>frame     | 1   |
| Hardware   |            |                         |     |
| Label      | Picture    | Description             | QTY |
| 1          |            | Bolt<br>(M8x20mm)       | 12  |
| 2          | $\bigcirc$ | Washer<br>(M8.5x20x2mm) | 12  |
| 3          |            | Allen Key               | 1   |

## Assembly Preparation

## Before Beginning Assembly:

| Step 4                                                                                                                                                                                                                                                                                                                                                                                                                                                                                                                                                                                                                                                                                                                                                                                                                                                                                                   |
|----------------------------------------------------------------------------------------------------------------------------------------------------------------------------------------------------------------------------------------------------------------------------------------------------------------------------------------------------------------------------------------------------------------------------------------------------------------------------------------------------------------------------------------------------------------------------------------------------------------------------------------------------------------------------------------------------------------------------------------------------------------------------------------------------------------------------------------------------------------------------------------------------------|
|                                                                                                                                                                                                                                                                                                                                                                                                                                                                                                                                                                                                                                                                                                                                                                                                                                                                                                          |
| Turn the Table right side up.<br>Place the Table on a LEVEL SURFACE.<br>Inspect it and make sure all parts are adequately connected.<br>Gently and gracefully, place a force onto the table top.<br>This would help to align all the parts at all the joint areas.<br>Then proceed to tighten all bolts sequentially.<br>DO NOT tighten any screw fully and then towards the next one.<br>This would cause the frame to warp.<br>If there is still wobbles, loosen the screws and execute this same process.<br>WARNING!! IF THE TABLE IS NOT STABLE , IT COULD LEAD TO<br>DAMAGING THE PRODUCT.<br>Ensure all bolts are fully locked into position.<br><b>Notice:</b> By hand, turn the Turnbuckles to further secure the Table and maximize<br>stability and show the Turnbuckle as place as the picture<br>Your Table is ready for use<br><b>This Table can only be used on a flat, level surface</b> |