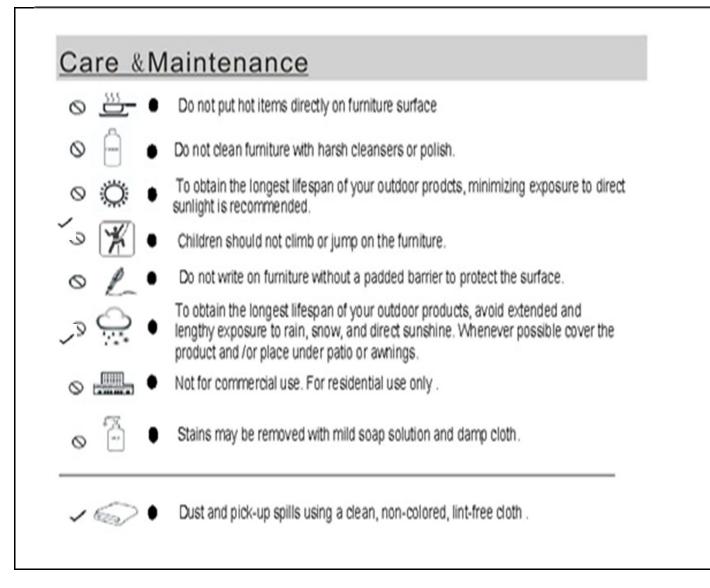

ect it and make sure all parts are adequately connected.<br>Gently and gracefully, place a force onto the table top.<br>This would help to align all the parts at all the joint areas.<br>Then proceed to tighten all bolts sequentially.<br>DO NOT tighten any screw fully and then towards the next one.<br>This would cause the frame to warp.<br>If there is still wobbles, loosen the screws and execute this same process.<br>WARNING!! IF THE TABLE IS NOT STABLE , IT COULD LEAD TO<br>DAMAGING THE PRODUCT.<br>Ensure all bolts are fully locked into position.<br><b>Notice:</b> By hand, turn the Turnbuckles to further secure the Table and maximize<br>stability and show the Turnbuckle as place as the picture<br>Your Table is ready for use<br><b>This Table can only be used on a flat, level surface</b> |