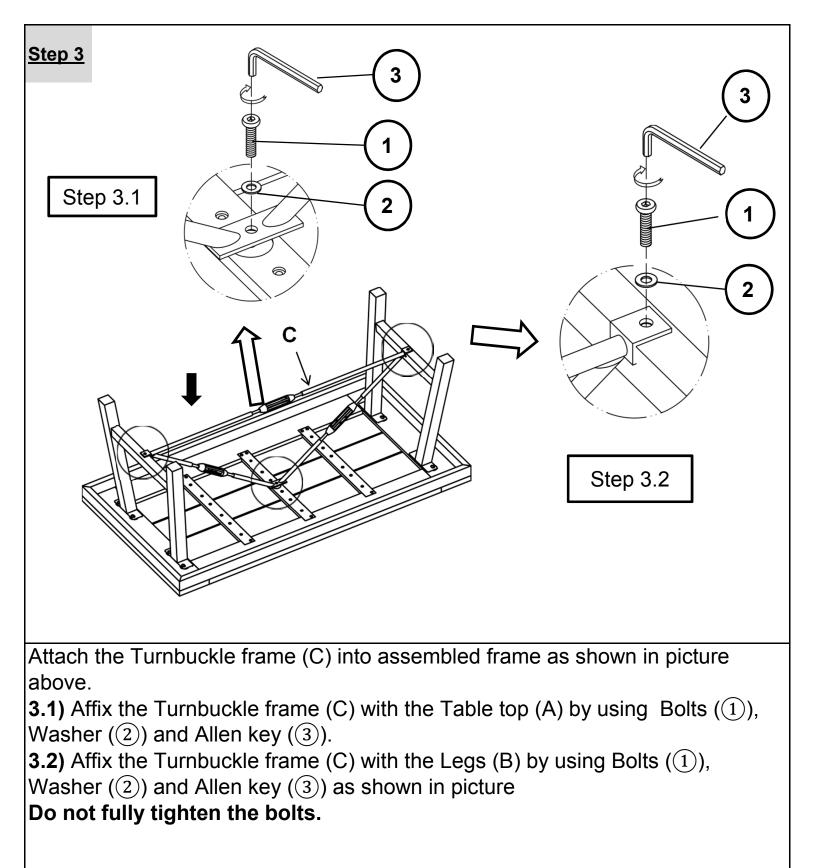

| Parts List |            |                         |     |
|------------|------------|-------------------------|-----|
| Label      | Picture    | Description             | QTY |
| A          |            | Table Top               | 1   |
| В          |            | Iron Leg                | 2   |
| С          |            | Turnbuckle<br>frame     | 1   |
| Hardware   |            |                         |     |
| Label      | Picture    | Description             | QTY |
| 1          |            | Bolt<br>(M8x20mm)       | 12  |
| 2          | $\bigcirc$ | Washer<br>(M8.5x20x2mm) | 12  |
| 3          |            | Allen Key               | 1   |