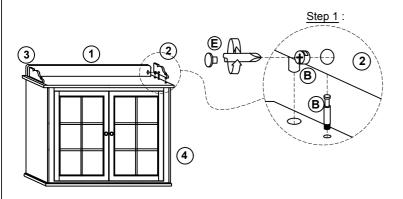

| : Component List |                          |     |  |
|------------------|--------------------------|-----|--|
| NO               | Descriptions             | Qty |  |
| 1                | Back Moulding            | 1   |  |
| 2                | Side Moulding (R)        | 1   |  |
| 3                | Side Moulding (L)        | 1   |  |
| 4                | Display Cabinet          | 1   |  |
| 5                | Front Leg (W.Base Glide) | 2   |  |
| 6                | Back Leg (W.Nail Leg)    | 2   |  |

| 7. Assembly Hardware Pack |                         |            |       |
|---------------------------|-------------------------|------------|-------|
| NO                        | NO Descriptions         |            | Qty   |
| Α                         | JCBC Screw 1/4" x 40 mm |            | 4     |
| В                         | Mini Fix L-163          | <b>⊕</b> [ | 2 set |
| С                         | Allen Key               | <b>_</b>   | 1     |
| D                         | CSKCB Screw M4 x 16mm   | <b>S</b>   | 6     |
| Е                         | Plug                    | £          | 2     |