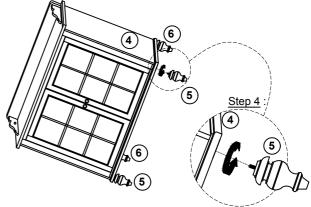

| : Component List |                          |     |  |
|------------------|--------------------------|-----|--|
| NO               | Descriptions             | Qty |  |
| 1                | Back Moulding            | 1   |  |
| 2                | Side Moulding (R)        | 1   |  |
| 3                | Side Moulding (L)        | 1   |  |
| 4                | Display Cabinet          | 1   |  |
| 5                | Front Leg (W.Base Glide) | 2   |  |
| 6                | Back Leg (W.Nail Leg)    | 2   |  |

| 7. Assembly Hardware Pack |                         |            |       |
|---------------------------|-------------------------|------------|-------|
| NO                        | NO Descriptions         |            | Qty   |
| Α                         | JCBC Screw 1/4" x 40 mm |            | 4     |
| В                         | Mini Fix L-163          | <b>⊕</b> [ | 2 set |
| С                         | Allen Key               | <b>_</b>   | 1     |
| D                         | CSKCB Screw M4 x 16mm   | <b>S</b>   | 6     |
| Е                         | Plug                    | £          | 2     |