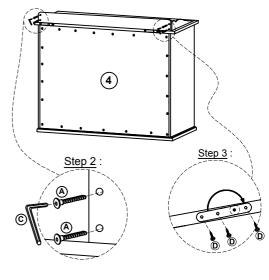

| : Component List |                          |     |  |
|------------------|--------------------------|-----|--|
| NO               | Descriptions             | Qty |  |
| 1                | Back Moulding            | 1   |  |
| 2                | Side Moulding (R)        | 1   |  |
| 3                | Side Moulding (L)        | 1   |  |
| 4                | Display Cabinet          | 1   |  |
| 5                | Front Leg (W.Base Glide) | 2   |  |
| 6                | Back Leg (W.Nail Leg)    | 2   |  |

| 7. Assembly Hardware Pack |                         |            |       |
|---------------------------|-------------------------|------------|-------|
| NO                        | NO Descriptions         |            | Qty   |
| Α                         | JCBC Screw 1/4" x 40 mm |            | 4     |
| В                         | Mini Fix L-163          | <b>⊕</b> [ | 2 set |
| С                         | Allen Key               | <b>_</b>   | 1     |
| D                         | CSKCB Screw M4 x 16mm   | <b>S</b>   | 6     |
| Е                         | Plug                    | £          | 2     |