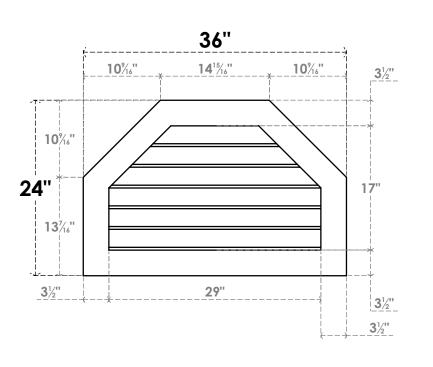

## **GVPOT36X2401SN**

36"W X 24"H OCTAGONAL TOP SURFACE MOUNT PVC GABLE VENT: NON-FUNCTIONAL, W/ 3-1/2"W X 1"P STANDARD FRAME

**FRONT** 

SIDE

LOUVER HEIGHT: 2 7/8"

LOUVER QTY: 6

EKENA MILLWORK 2300 WEST MAIN ST. CLARKSVILLE, TX 75426 TOLL FREE: 866-607-0453 WWW.EKENAMILLWORK.COM