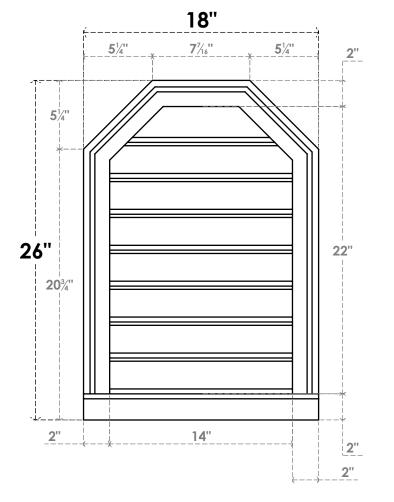

## GVPOT18X2603SF

18"W X 26"H OCTAGONAL TOP SURFACE MOUNT PVC GABLE VENT: FUNCTIONAL, W/ 2"W X 2"P **BRICKMOULD SILL FRAME** 

**VENTING AREA: 23.82 SQ IN** 

LOUVER HEIGHT: 2 3/4"

LOUVER QTY: 8

**FRONT** 

SIDE