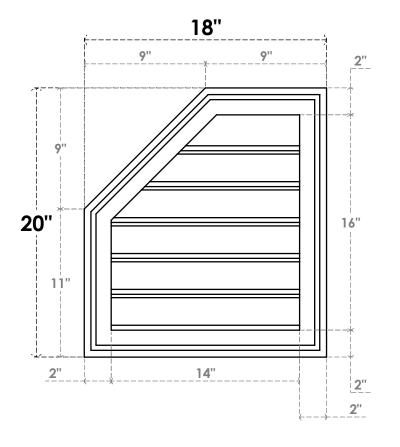

## GVPOL18X2002SF

18"W X 20"H HALF OCTAGON TOP LEFT SURFACE MOUNT PVC GABLE VENT: FUNCTIONAL, W/ 2"W X 1-1/2"P BRICKMOULD FRAME

**VENTING AREA: 15.59 SQ IN** LOUVER HEIGHT: 2 5/8" LOUVER QTY: 6

**FRONT** 