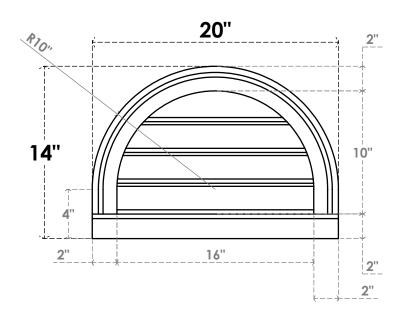

## GVPRT20X1403SF

20"W X 14"H ROUND TOP SURFACE MOUNT PVC GABLE VENT: FUNCTIONAL, W/ 2"W X 2"P **BRICKMOULD SILL FRAME** 

**VENTING AREA: 10.91 SQ IN** 

LOUVER HEIGHT: 2 1/2"

LOUVER QTY: 4

**FRONT** 

SIDE

1. INSTALLATION TO BE COMPLETED IN ACCORDANCE WITH MANUFACTURER'S SPECIFICATIONS. 2. DRAWING MAY NOT BE TO SCALE