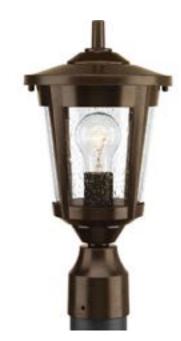

| DATE:    | TYPE: |  |
|----------|-------|--|
| NAME:    |       |  |
| PROJECT: |       |  |

Incandescent

This collection offers contemporary styling to complement a variety of home styles. Post lantern with clear seeded glass.

Category: Outdoor

**Finish:** Antique Bronze (powdercoat) **Construction:** Aluminum construction

Glass: Clear Seeded glass

Diameter: 7-1/2" Height: 15"

Glass: 6" dia. Height: 6-3/8"

| MOUNTING         | ELECTRICAL                         | LAMPING                                                    | ADDITIONAL INFORMATION                                                                                                           |
|------------------|------------------------------------|------------------------------------------------------------|----------------------------------------------------------------------------------------------------------------------------------|
| Post top mounted | Pre-wired 6" of wire supplied 120V | Quantity: 1<br>100W Medium Base<br>Medium porcelain socket | cCSAus Wet location listed  1 year warranty  Companion Chain hung lantern, Post top lantern, Wall lantern fixtures are available |