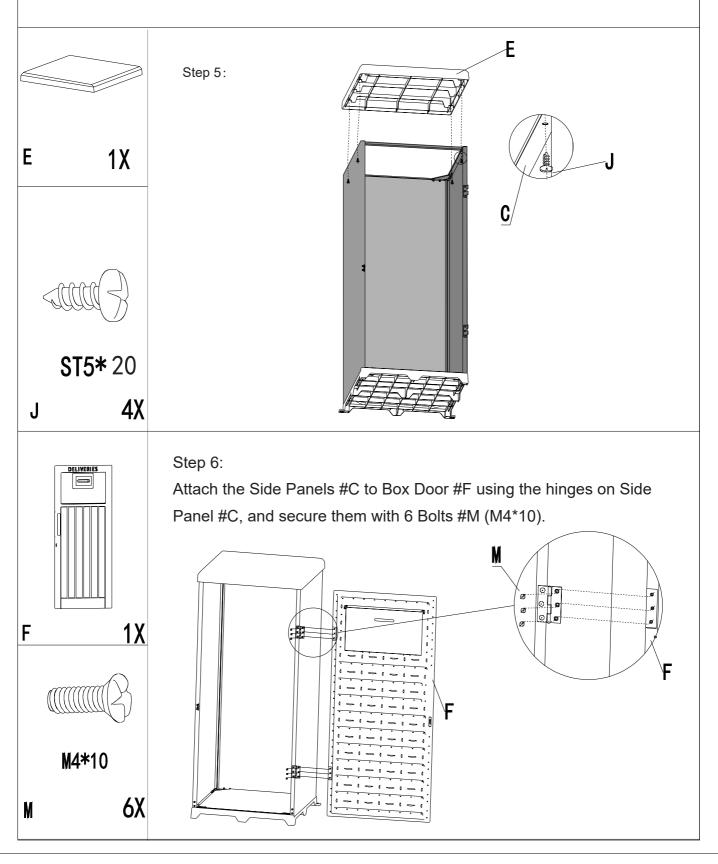

#### Step 5:

Put Lid Panel #E on Side Panels #A,#B and #C, align the holes and secure with 4 Screws #J(ST5\*20) from bottom to top.