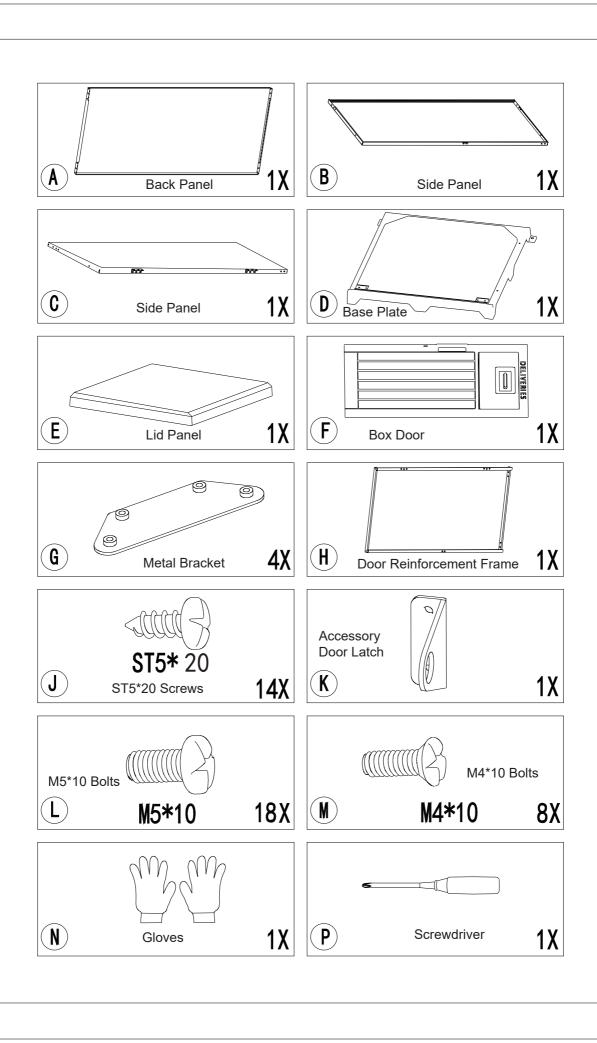

### **BEFORE STARTING ASSEMBLY**

- 1) Please check all parts and components to ensure that there are no damages or missing items BEFORE starting the construction of the product.
- ② For ease of construction, you may need a Power Drill (Cordless, Variable Speed).
- ③ It would be much easier to assemble the product with two or more people.
- ④ Some parts have metal edges. Please be careful when handling components.

#### Step 1:

Attach the Back Panel #A and Side Panel #B together, securing them with 2 Metal Plate #G and 8 Bolts #L(M5\*10). Repeat above procedures to install Back Panel #A and Side Panel #C.

Please note the distinction between Side Panel #B and #C. (# C has two hinges.)

## **Base Panel Assembly**

Step 2:

Place the Panels #A,#B and #C on the Base Plate #D, align the holes and secure them with 6 screws #J(ST5\*20) as shown.

## **Accessory Door Latch Assembly**

Step 3: Insert the Accessory Door Latch #K into the hole of the Side Panel #B(from inside), and secure them with 2 Bolts #M(M4\*10).

#### Step 4:

Make sure the side of the Door Reinforcement Frame #H with the holes is facing down. Insert it from the front and adjust its position to align with the screw holes on the Side Panels #B, #C, and the Base Panel #D.

Use 4 Screws #J(ST5\*20) to secure the Door Reinforcement Frame #H to the Base Plate #D.

Use 2 Bolts #L(M5\*10) to secure the Side Panels #B, #C with Door Reinforcement Frame #H.

#### Step 5:

Put Lid Panel #E on Side Panels #A,#B and #C, align the holes and secure with 4 Screws #J(ST5\*20) from bottom to top.