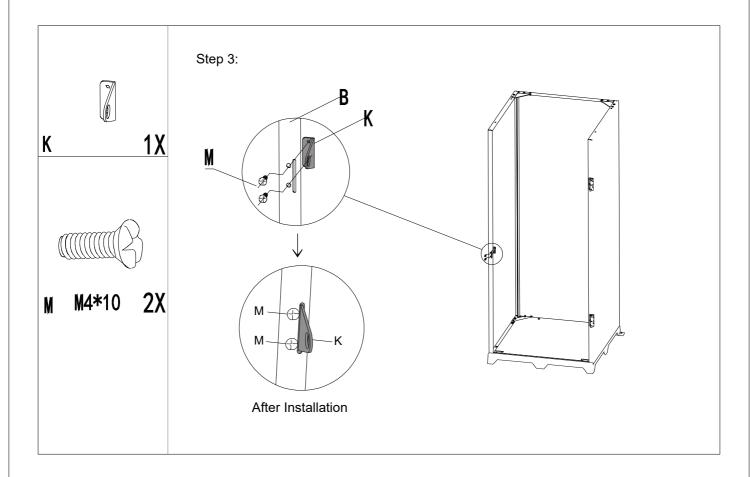

## **Accessory Door Latch Assembly**

Step 3: Insert the Accessory Door Latch #K into the hole of the Side Panel #B(from inside), and secure them with 2 Bolts #M(M4\*10).