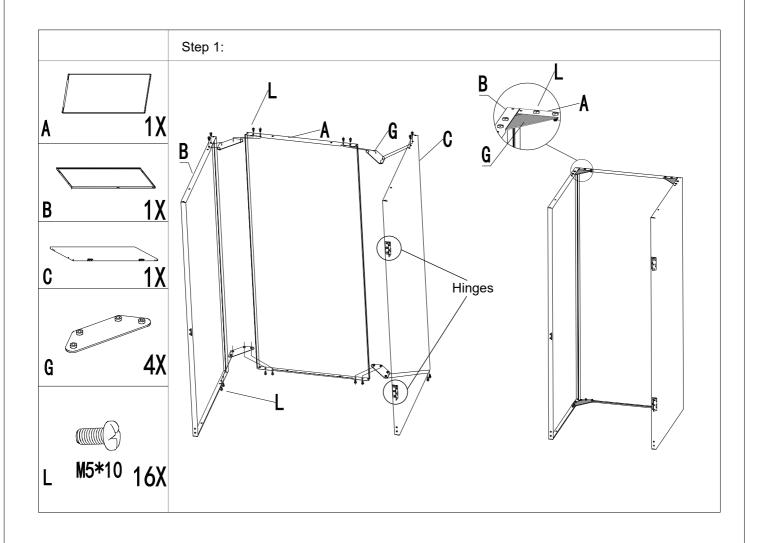

## **Side Panels and Back Panel Assembly**

#### Step 1:

Attach the Back Panel #A and Side Panel #B together, securing them with 2 Metal Plate #G and 8 Bolts #L(M5\*10). Repeat above procedures to install Back Panel #A and Side Panel #C.

Please note the distinction between Side Panel #B and #C. (# C has two hinges.)