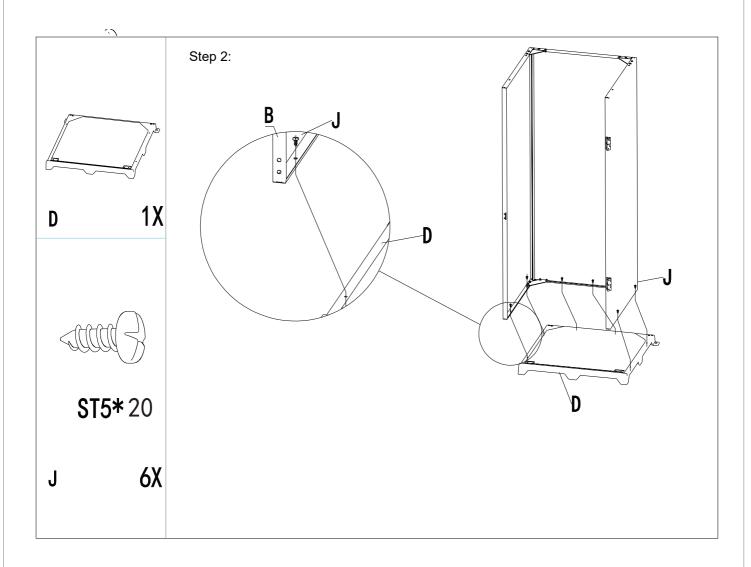

## **Base Panel Assembly**

Step 2:

Place the Panels #A,#B and #C on the Base Plate #D, align the holes and secure them with 6 screws #J(ST5\*20) as shown.