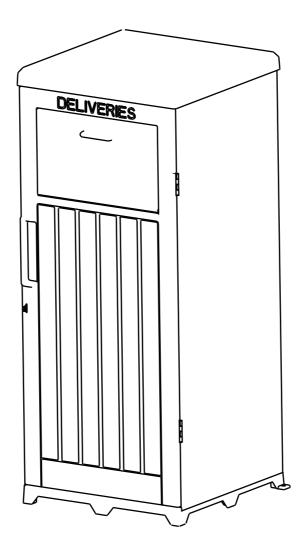

# PACKAGE DELIVERY BOX ASSEMBLY MANUAL

SKU: LNCF0598

Missing part? Damaged? Contact us via email at service@domioutdoorliving.com

www.domioutdoorliving.com