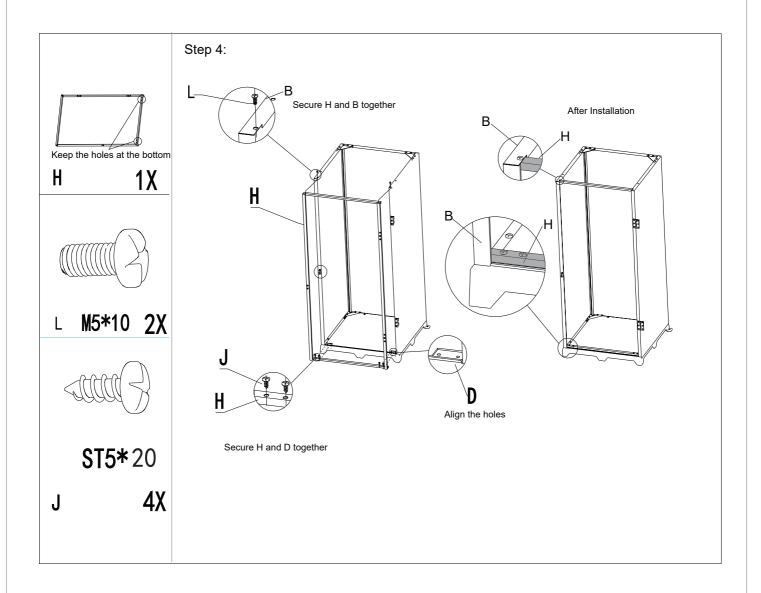

#### Step 4:

Make sure the side of the Door Reinforcement Frame #H with the holes is facing down. Insert it from the front and adjust its position to align with the screw holes on the Side Panels #B, #C, and the Base Panel #D.

Use 4 Screws #J(ST5\*20) to secure the Door Reinforcement Frame #H to the Base Plate #D.

Use 2 Bolts #L(M5\*10) to secure the Side Panels #B, #C with Door Reinforcement Frame #H.