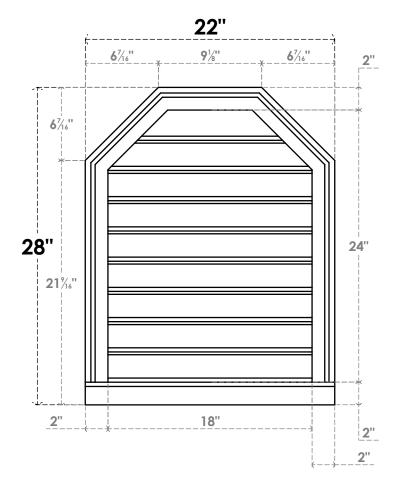

## GVPOT22X2803SF

22"W X 28"H OCTAGONAL TOP SURFACE MOUNT PVC GABLE VENT: FUNCTIONAL, W/ 2"W X 2"P **BRICKMOULD SILL FRAME** 

**VENTING AREA: 34.7 SQ IN** LOUVER HEIGHT: 2 5/8"

LOUVER QTY: 9

**FRONT** 

SIDE