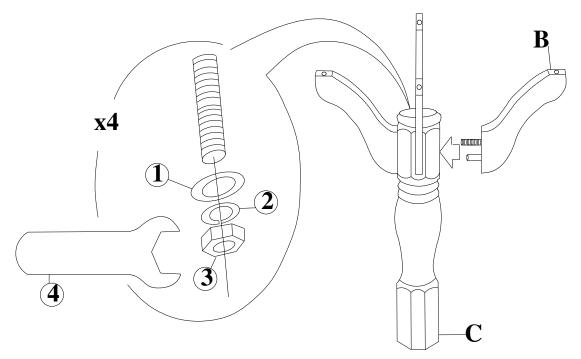

# STEP 1

Attach legs (B) to the pedestal (C) with washers (1), (2) and nuts (3). Tighten with wrench (4).