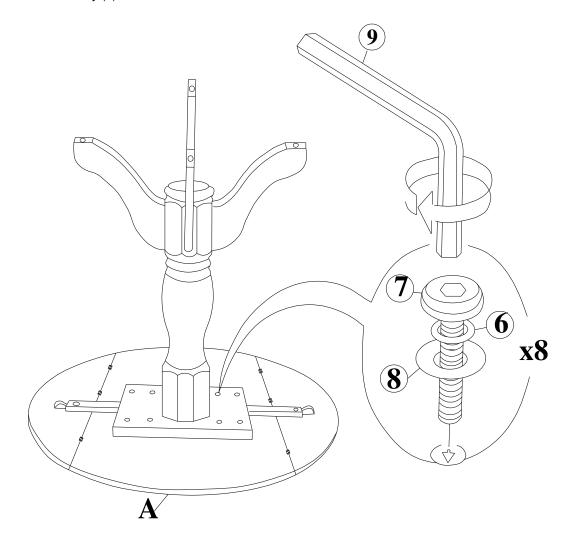

# STEP 3

Carefully place the frame (from Step 2) on bottom side of the table top (A), with bolts (7), washers (8), (6). Tighten with Allen key (9).