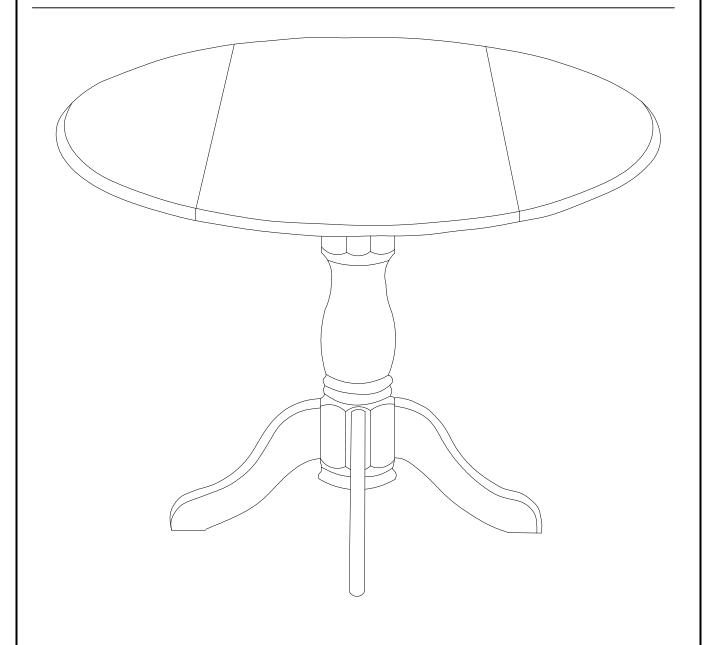

# **ASSEMBLY INSTRUCTIONS**

Description : ROUND TABLE WITH 2 DROP LEAVES

Dimension : Φ42"x29"1/2.H

Cube Size : 44"x26.7"x3.1" NW: 28.6 LBS

(TOP) GW: 31 LBS

Cube Size : 25.5"x9"x6" NW: 12.1 LBS

(PEDESTAL) GW: 14 LBS

**ROUND TABLE WITH 2 DROP LEAVES** 

- 1 -