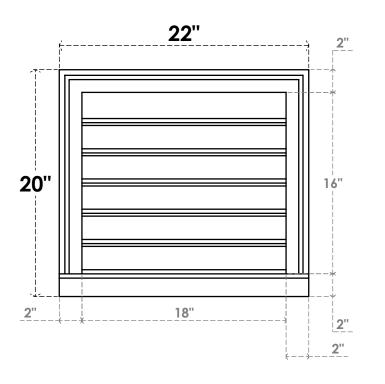

## **GVPVE22X2003SF**

22"W X 20"H RECTANGLE SURFACE MOUNT PVC GABLE VENT: FUNCTIONAL, W/ 2"W X 2"P **BRICKMOULD SILL FRAME** 

**VENTING AREA: 22.5 SQ IN** LOUVER HEIGHT: 2 5/8"

LOUVER QTY: 6

**FRONT** 

SIDE