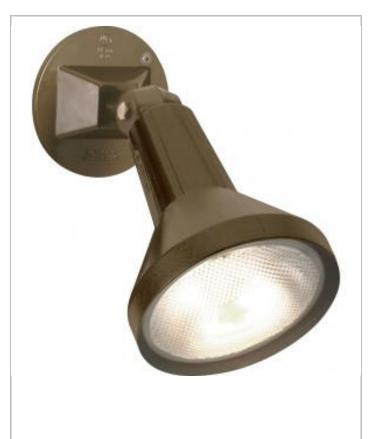

## General

| Fixture Type              | Flood Light |
|---------------------------|-------------|
| Finish                    | Bronze      |
| Number of Lamps           | 1           |
| Width (in.)               | 4.50        |
| Extension (in.)           | 8.00        |
| Indoor or Outdoor Fixture | Outdoor     |