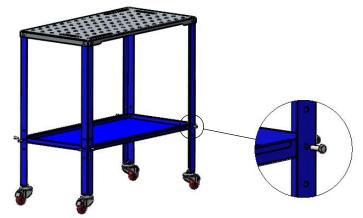

36 \* 24 1200 pounds(2) as an example for assembly.

The first step, the first product of the 4 posts and Casters for assembly, in turn on the side, waiting for the next step of the installation.

Step 3. Install the laminate in sequence as shown in the diagram. Note that when installing, make the laminate parallel and install the laminate according to the holes you need, avoid the rework problem caused by the insufficient height of the laminate in the use process.