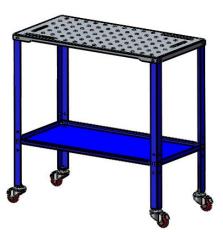

36 \* 24 1200 pounds(2) as an example for assembly.

The first step, the first product of the 4 posts and Casters for assembly, in turn on the side, waiting for the next step of the installation.

Step 3. Install the laminate in sequence as shown in the diagram. Note that when installing, make the laminate parallel and install the laminate according to the holes you need, avoid the rework problem caused by the insufficient height of the laminate in the use process.

Step 4. lock all the screws in the process of assembly in order to ensure the firmness and stability of the product in the process of use and the product installation is completed. In the subsequent use of the process, when the need to fix the position of the casters can be locked. Pay attention to the security during the use.