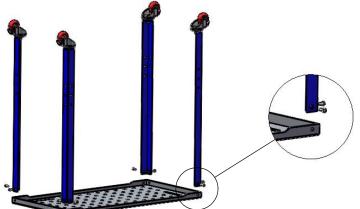

36 \* 24 1200 pounds(2) as an example for assembly.

The first step, the first product of the 4 posts and Casters for assembly, in turn on the side, waiting for the next step of the installation.

Step 3. Install the laminate in sequence as shown in the diagram. Note that when installing, make the laminate parallel and install the laminate according to the holes you need, avoid the rework problem caused by the insufficient height of the laminate in the use process.

Step 4. lock all the screws in the process of assembly in order to ensure the firmness and stability of the product in the process of use and the product installation is completed. In the subsequent use of the process, when the need to fix the position of the casters can be locked. Pay attention to the security during the use.