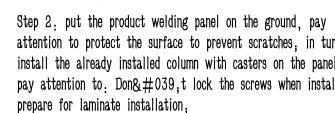

36 \* 24 1200 pounds(2) as an example for assembly.

The first step, the first product of the 4 posts and Casters for assembly, in turn on the side, waiting for the next step of the installation.

Step 3. Install the laminate in sequence as shown in the diagram. Note that when installing, make the laminate parallel and install the laminate according to the holes you need, avoid the rework problem caused by the insufficient height of the laminate in the use process.