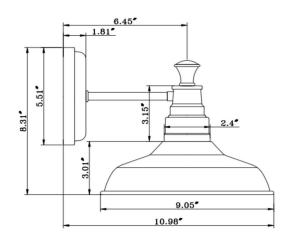

MATERIAL CONSTRUCTION: Steel

**ASSEMBLED DIMENSIONS:** 8.31"  $H \times 10.98$ "  $L \times 9.05$ " D

WEIGHT: 1.54 lbs.

**BACKPLATE DIMENSIONS:**  $5.51" \text{ H} \times 5.51" \text{ W}$ 

CANOPY/PLATE DIMENSIONS: N/A

GLASS/SHADE DIMENSIONS:  $3" H \times 9" L \times 9" D$ 

GLASS/SHADE MATERIAL: Steel
GLASS/SHADE TYPE: N/A

GLASS/SHADE COLOR: Textured Coffee Bronze

**WARRANTY:** 10-Year limited warranty

UL/ETL CERTIFICATION:ETLWET/DRY/DAMP LISTING:DampADA COMPLIANT:NoENERGY STAR CERTIFIED:No