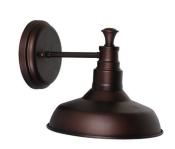

## I-Light Wall Sconce

## Coffee Bronze

N/A

N/A

N/A

N/A

N/A

No

N/A

MATERIAL CONSTRUCTION: Steel

**ASSEMBLED DIMENSIONS:** 8.31"  $H \times 10.98$ "  $L \times 9.05$ " D

WEIGHT: 1.54 lbs.

**BACKPLATE DIMENSIONS:**  $5.51" \text{ H} \times 5.51" \text{ W}$ 

CANOPY/PLATE DIMENSIONS: N/A

GLASS/SHADE DIMENSIONS:  $3" H \times 9" L \times 9" D$ 

GLASS/SHADE MATERIAL: Steel
GLASS/SHADE TYPE: N/A

GLASS/SHADE COLOR: Textured Coffee Bronze

**WARRANTY:** 10-Year limited warranty

UL/ETL CERTIFICATION:ETLWET/DRY/DAMP LISTING:DampADA COMPLIANT:NoENERGY STAR CERTIFIED:No