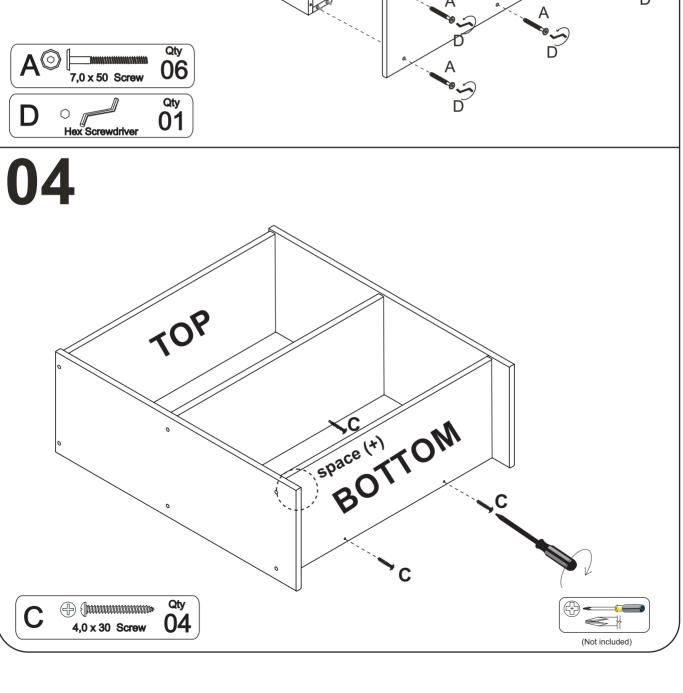

# 08 Please remove screw "A" an fix on "B" if necessary to adjust the slide, moving up or down.