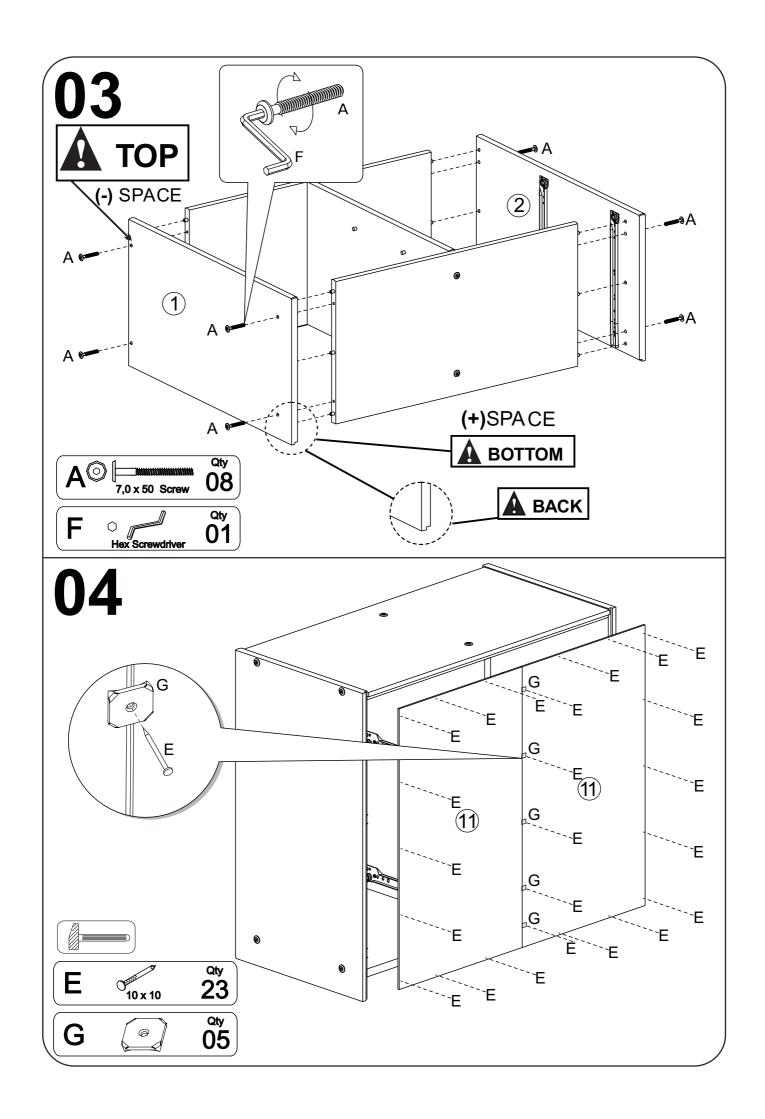

### **3 DRAWERS CHEST**

Thank you for purchasing this quality product. Be sure to check all packing material carefully for small parts which may have come loose inside the carton during shipment. Separate, identify and count all parts and hardware.

Compare with the parts list to be sure all parts are present.

"DO NOT TIGHTEN SCREWS UNTIL COMPLETELY ASSEMBLED"

### **IMPORTANT:**

PLEASE READ INSTRUCTION BEFORE STARTING THE ASSEMBLY