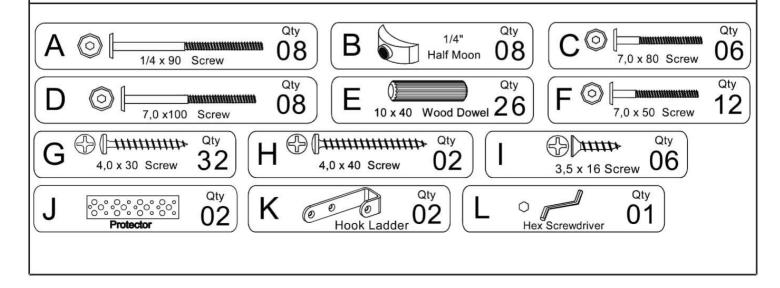

**LOW LOFT BED** 



**OPTIONAL SETS** (THE CASES ARE SOLD SEPARATE)

3 DRAWERS CHEST
2 DRAWERS CHEST
SMALL BOOKCASE
HEADBOARD BOOKCASE
TENT KIT FABRIC

Thank you for purchasing this quality product. Be sure to check all packing material carefully for small parts which may have come loose inside the carton during shipment. Separate, identify and count all parts and hardware.

Compare with the parts list to be sure all parts are present.

"DO NOT TIGHTEN SCREWS UNTIL COMPLETELY ASSEMBLED"



\* Use of power tool to assemble this product will invalidate any claim and damage this product making unsafe !!! \* Please assemble on a clean soft surface to avoid damage.













**IMPORTANT:** 

PLEASE READ INSTRUCTION BEFORE STARTING THE ASSEMBLY

### Part List - LOW LOFT BED















# **BED ONLY**



# **OPTION COMPONENTS**





# **OPTION COMPONENTS**





### **3 DRAWERS CHEST**



Thank you for purchasing this quality product. Be sure to check all packing material carefully for small parts which may have come loose inside the carton during shipment. Separate, identify and count all parts and hardware.

Compare with the parts list to be sure all parts are present.

"DO NOT TIGHTEN SCREWS UNTIL COMPLETELY ASSEMBLED"



### **IMPORTANT:**

PLEASE READ INSTRUCTION BEFORE STARTING THE ASSEMBLY

### Part List - 3 DRAWERS CHEST













# 08 Please remove screw "A" an fix on "B" if necessary to adjust the slide, moving up or down.

### **2 DRAWERS CHEST**



Thank you for purchasing this quality product. Be sure to check all packing material carefully for