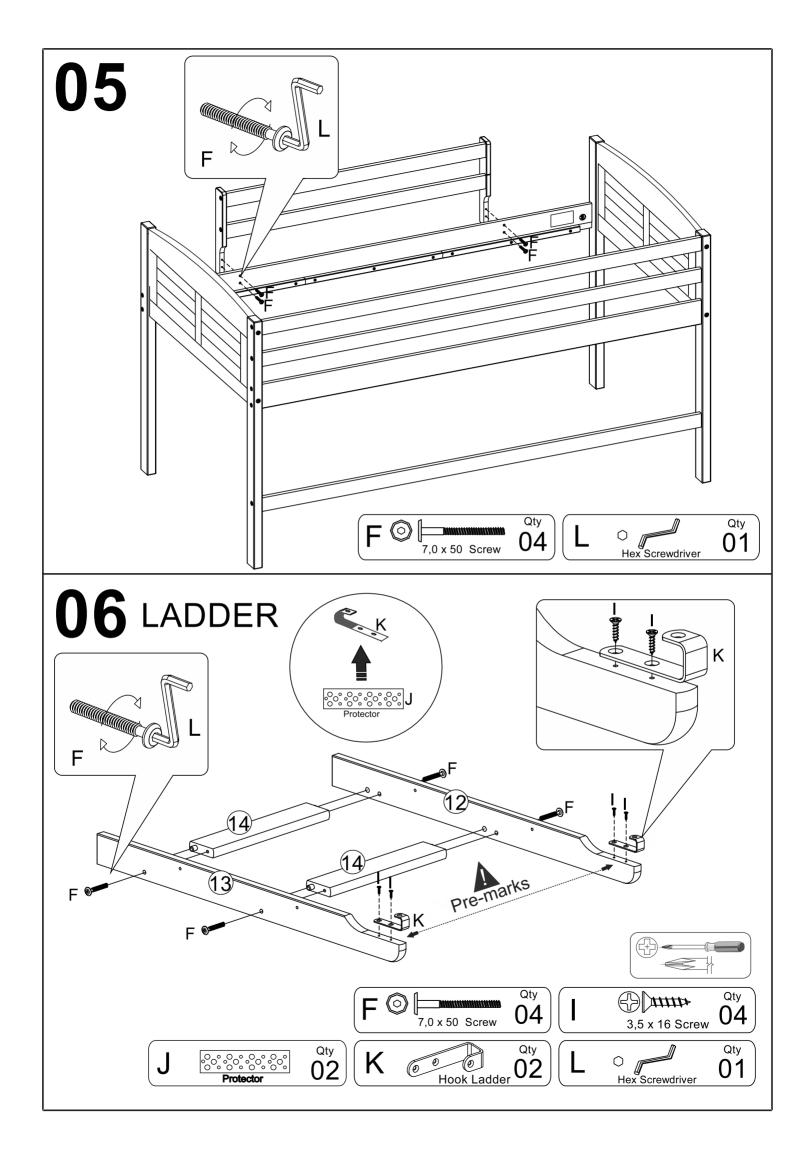

**LOW LOFT BED** 



**OPTIONAL SETS** (THE CASES ARE SOLD SEPARATE)

3 DRAWERS CHEST
2 DRAWERS CHEST
SMALL BOOKCASE
HEADBOARD BOOKCASE
TENT KIT FABRIC

Thank you for purchasing this quality product. Be sure to check all packing material carefully for small parts which may have come loose inside the carton during shipment. Separate, identify and count all parts and hardware.

Compare with the parts list to be sure all parts are present.

"DO NOT TIGHTEN SCREWS UNTIL COMPLETELY ASSEMBLED"



\* Use of power tool to assemble this product will invalidate any claim and damage this product making unsafe !!! \* Please assemble on a clean soft surface to avoid damage.













**IMPORTANT:** 

PLEASE READ INSTRUCTION BEFORE STARTING THE ASSEMBLY

### Part List - LOW LOFT BED















# **BED ONLY**



# **OPTION COMPONENTS**





# **OPTION COMPONENTS**





### **3 DRAWERS CHEST**



Thank you for purchasing this quality product. Be sure to check all packing material carefully for small parts which may have come loose inside the carton during shipment. Separate, identify and count all parts and hardware.

Compare with the parts list to be sure all parts are present.

"DO NOT TIGHTEN SCREWS UNTIL COMPLETELY ASSEMBLED"



### **IMPORTANT:**

PLEASE READ INSTRUCTION BEFORE STARTING THE ASSEMBLY

### Part List - 3 DRAWERS CHEST













# 08 Please remove screw "A" an fix on "B" if necessary to adjust the slide, moving up or down.

### **2 DRAWERS CHEST**



Thank you for purchasing this quality product. Be sure to check all packing material carefully for small