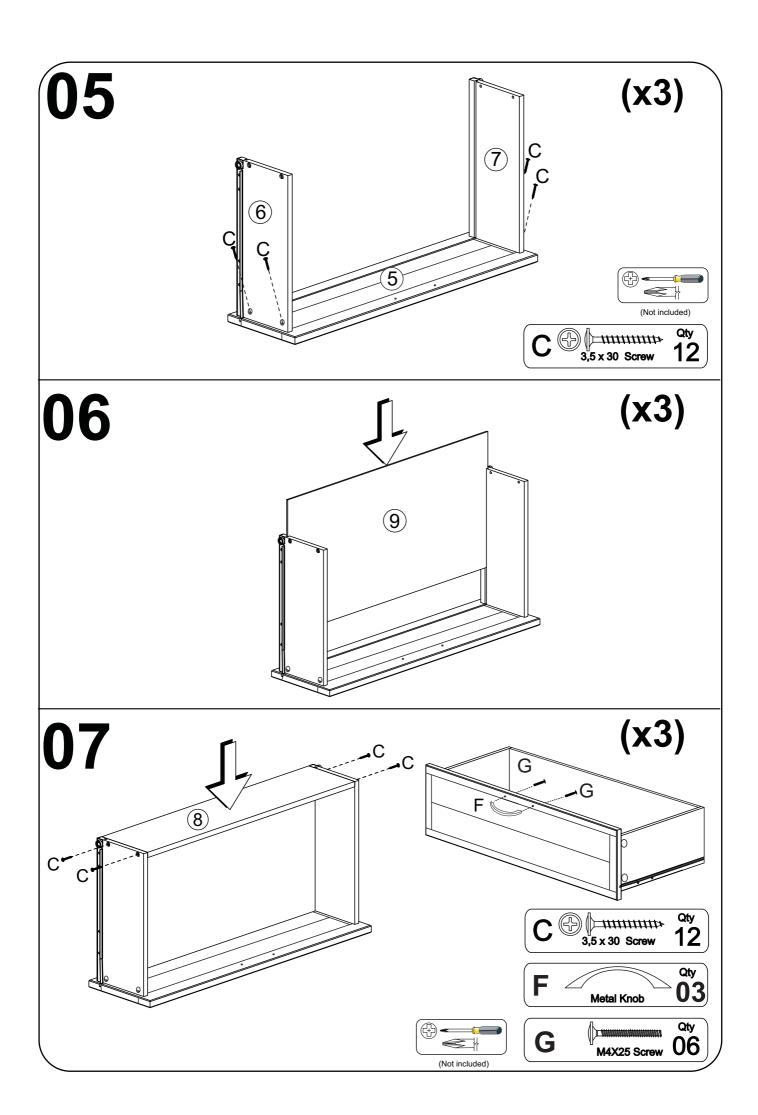

### **3 DRAWERS CHEST**

Thank you for purchasing this quality product. Be sure to check all packing material carefully for small parts which may have come loose inside the carton during shipment. Separate, identify and count all parts and hardware.

Compare with the parts list to be sure all parts are present.

"DO NOT TIGHTEN SCREWS UNTIL COMPLETELY ASSEMBLED"

### **IMPORTANT:**

PLEASE READ INSTRUCTION BEFORE STARTING THE ASSEMBLY

### Part List - 3 DRAWERS CHEST