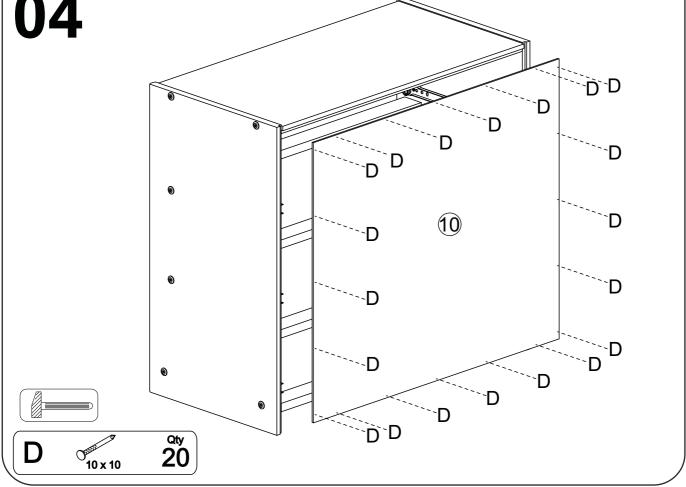

### **3 DRAWERS CHEST**

Thank you for purchasing this quality product. Be sure to check all packing material carefully for small parts which may have come loose inside the carton during shipment. Separate, identify and count all parts and hardware.

Compare with the parts list to be sure all parts are present.

"DO NOT TIGHTEN SCREWS UNTIL COMPLETELY ASSEMBLED"

### **IMPORTANT:**

PLEASE READ INSTRUCTION BEFORE STARTING THE ASSEMBLY

### Part List - 3 DRAWERS CHEST