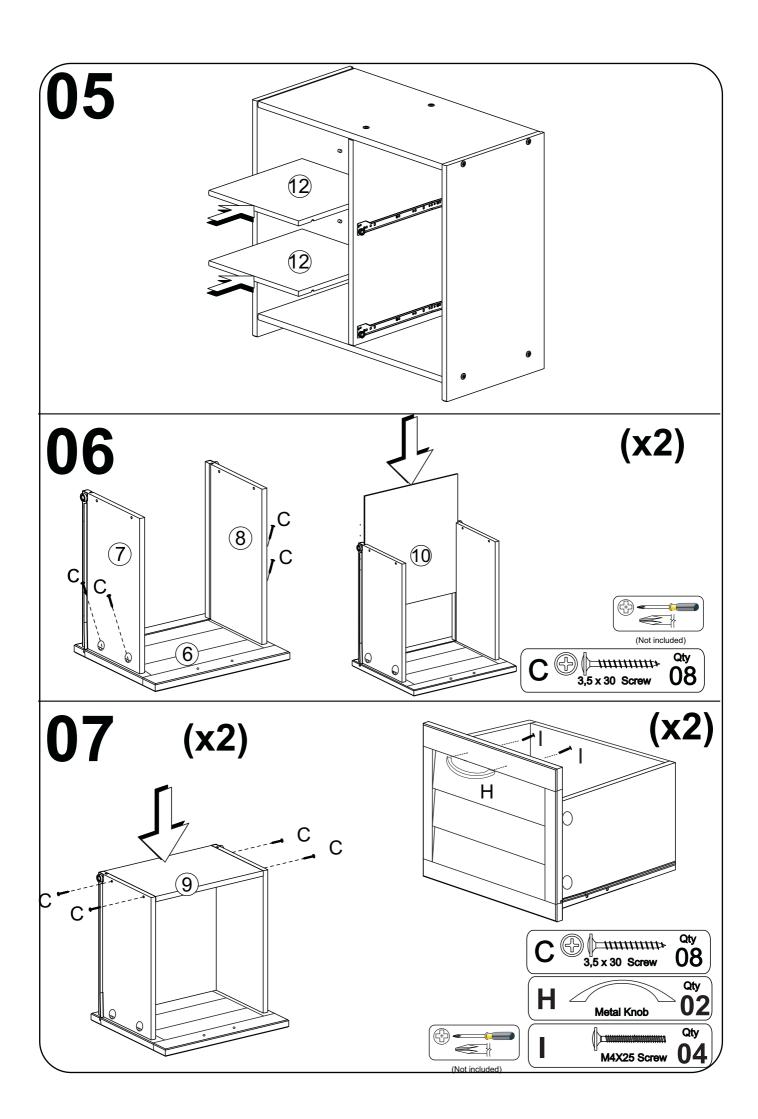

### **2 DRAWERS CHEST**

Thank you for purchasing this quality product. Be sure to check all packing material carefully for small parts which may have come loose inside the carton during shipment. Separate, identify and count all parts and hardware.

Compare with the parts list to be sure all parts are present.

"DO NOT TIGHTEN SCREWS UNTIL COMPLETELY ASSEMBLED"

### **IMPORTANT:**

PLEASE READ INSTRUCTION BEFORE STARTING THE ASSEMBLY

# **Part List - 2 DRAWERS CHEST** 3 (11) (11) 12 1 12 **8** 9 7 10 .(5) (6)(x2)**Identifying the Hardware**-Identify the hardware using the illustrations below. Qty Qty C 3,5 x 30 Screw 8 x 30 Wood Dowel 26 16 7,0 x 50 Screw Qty Qty 80 23 01 10 x 10

Qty

Metal Knob

H

05

G

0

Qty

04

M4X25 Screw