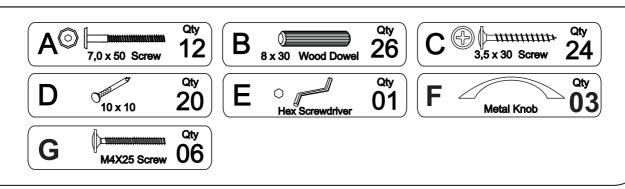

date any claim and damage this product making unsafe !!! \* Please assemble on a clean soft surface to avoid damage.













**IMPORTANT:** 

PLEASE READ INSTRUCTION BEFORE STARTING THE ASSEMBLY

### Part List - LOW LOFT BED















# **BED ONLY**



# **OPTION COMPONENTS**





# **OPTION COMPONENTS**





### **3 DRAWERS CHEST**



Thank you for purchasing this quality product. Be sure to check all packing material carefully for small parts which may have come loose inside the carton during shipment. Separate, identify and count all parts and hardware.

Compare with the parts list to be sure all parts are present.

"DO NOT TIGHTEN SCREWS UNTIL COMPLETELY ASSEMBLED"



### **IMPORTANT:**

PLEASE READ INSTRUCTION BEFORE STARTING THE ASSEMBLY

### Part List - 3 DRAWERS CHEST













# 08 Please remove screw "A" an fix on "B" if necessary to adjust the slide, moving up or down.

### **2 DRAWERS CHEST**



Thank you for purchasing this quality product. Be sure to check all packing material carefully for small parts which may have come loose inside the carton during shipment. Separate, identify and count all parts and hardware.

Compare with the parts list to be sure all parts are present.

"DO NOT TIGHTEN SCREWS UNTIL COMPLETELY ASSEMBLED"



### **IMPORTANT:**

PLEASE READ INSTRUCTION BEFORE STARTING THE ASSEMBLY

# **Part List - 2 DRAWERS CHEST** 3 (11) (11) 12 1 12 **8** 9 7 10 .(5) (6)(x2)**Identifying the Hardware**-Identify the hardware using the illustrations below. Qty Qty C 3,5 x 30 Screw 8 x 30 Wood Dowel 26 16 7,0 x 50 Screw Qty Qty 80 23 01 10 x 10