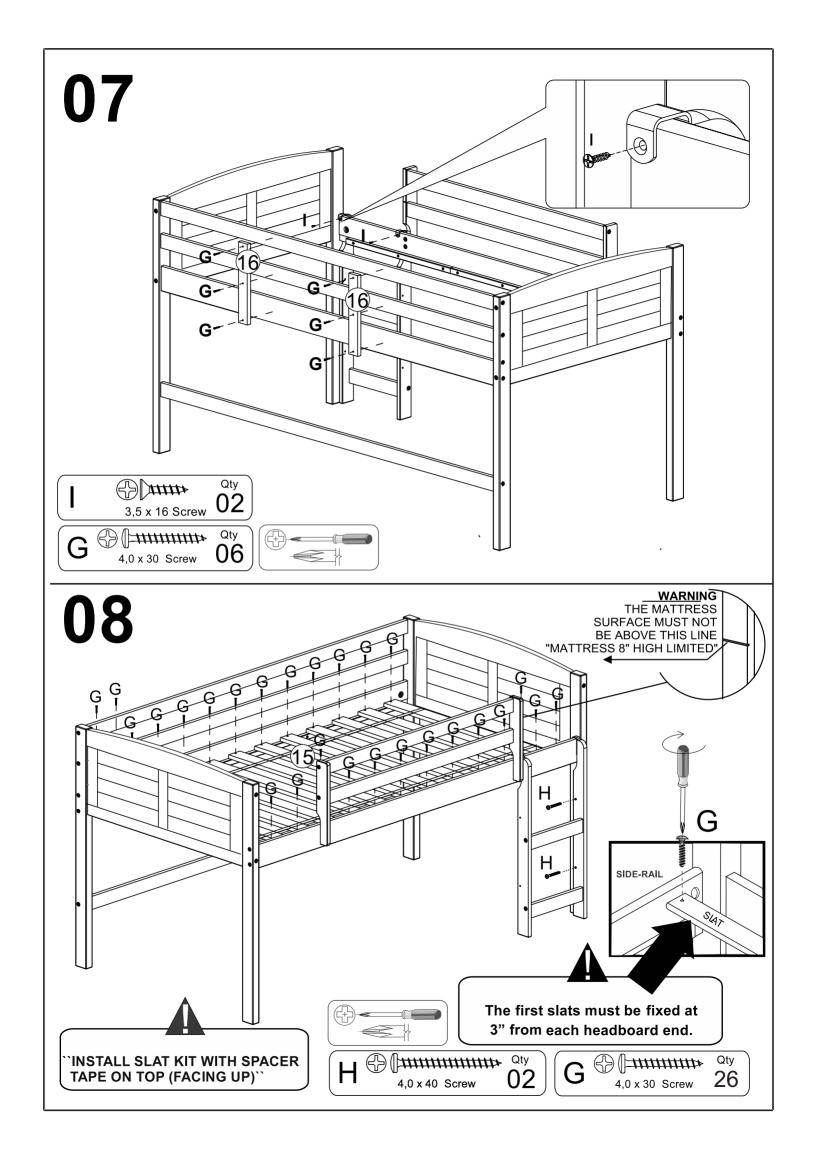

**LOW LOFT BED** 



**OPTIONAL SETS** (THE CASES ARE SOLD SEPARATE)

3 DRAWERS CHEST
2 DRAWERS CHEST
SMALL BOOKCASE
HEADBOARD BOOKCASE
TENT KIT FABRIC

Thank you for purchasing this quality product. Be sure to check all packing material carefully for small parts which may have come loose inside the carton during shipment. Separate, identify and count all parts and hardware.

Compare with the parts list to be sure all parts are present.

"DO NOT TIGHTEN SCREWS UNTIL COMPLETELY ASSEMBLED"



\* Use of power tool to assemble this product will invalidate any claim and damage this product making unsafe !!! \* Please assemble on a clean soft surface to avoid damage.













**IMPORTANT:** 

PLEASE READ INSTRUCTION BEFORE STARTING THE ASSEMBLY

### Part List - LOW LOFT BED















# **BED ONLY**



# **OPTION COMPONENTS**





# **OPTION COMPONENTS**





### **3 DRAWERS CHEST**



Thank you for purchasing this quality product. Be sure to check all packing material carefully for small parts which may have come loose inside the carton during shipment. Separate, identify and count all parts and hardware.

Compare with the parts list to be sure all parts are present.

"DO NOT TIGHTEN SCREWS UNTIL COMPLETELY ASSEMBLED"



### **IMPORTANT:**

PLEASE READ INSTRUCTION BEFORE STARTING THE ASSEMBLY

### Part List - 3 DRAWERS CHEST













# 08 Please remove screw "A" an fix on "B" if necessary to adjust the slide, moving up or down.

### **2 DRAWERS CHEST**



Thank you for purchasing this quality product. Be sure to check all packing material carefully for small pa