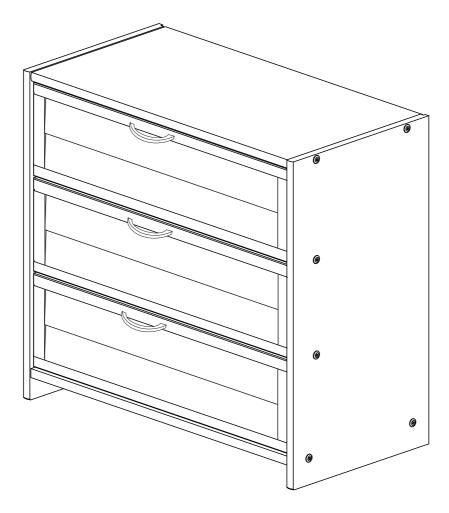

### **3 DRAWERS CHEST**

Thank you for purchasing this quality product. Be sure to check all packing material carefully for small parts which may have come loose inside the carton during shipment. Separate, identify and count all parts and hardware.