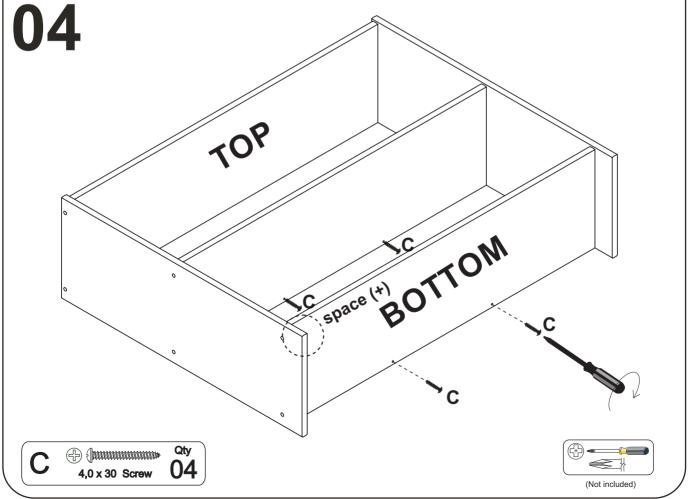

### **3 DRAWERS CHEST**

Thank you for purchasing this quality product. Be sure to check all packing material carefully for small parts which may have come loose inside the carton during shipment. Separate, identify and count all parts and hardware.

### Part List - 3 DRAWERS CHEST

# 08 Please remove screw "A" an fix on "B" if necessary to adjust the slide, moving up or down.