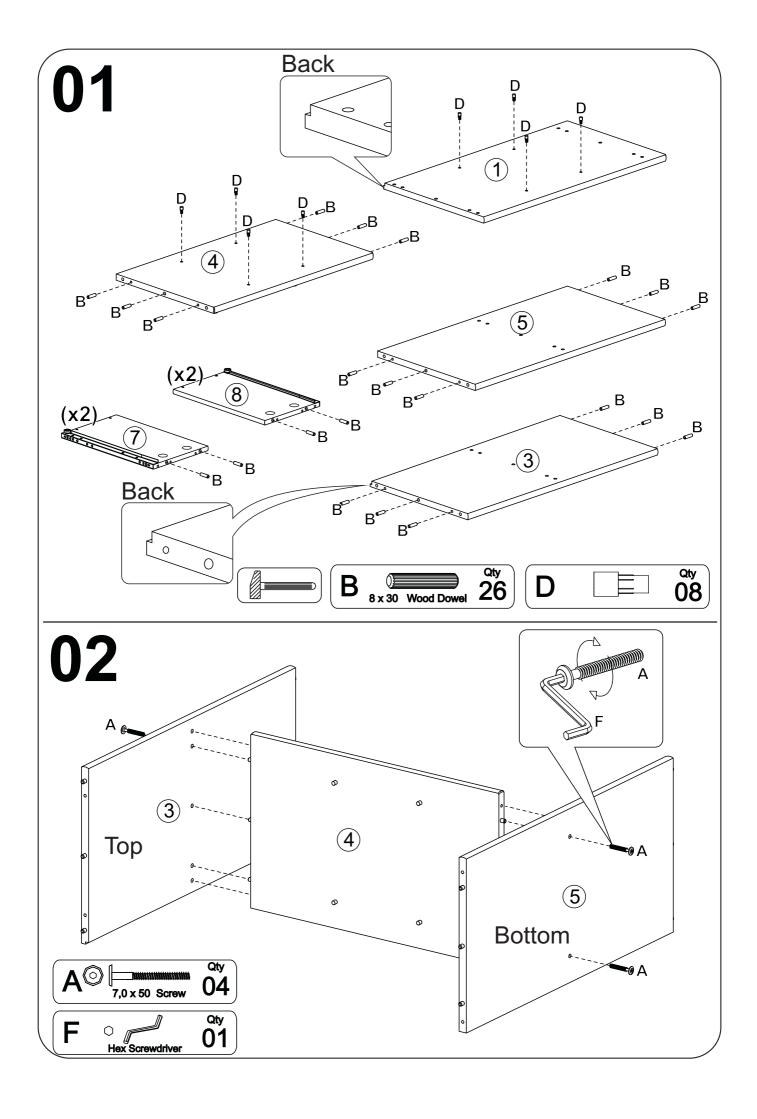

### **3 DRAWERS CHEST**

Thank you for purchasing this quality product. Be sure to check all packing material carefully for small parts which may have come loose inside the carton during shipment. Separate, identify and count all parts and hardware.

Compare with the parts list to be sure all parts are present.

"DO NOT TIGHTEN SCREWS UNTIL COMPLETELY ASSEMBLED"

### **IMPORTANT:**

PLEASE READ INSTRUCTION BEFORE STARTING THE ASSEMBLY