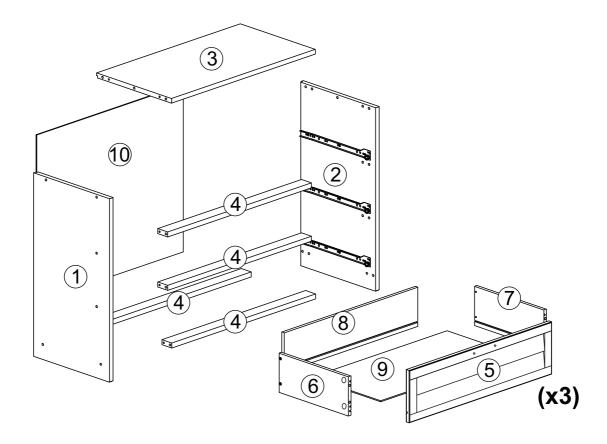

lidate any claim and damage this product making unsafe !!! \* Please assemble on a clean soft surface to avoid damage.













**IMPORTANT:** 

PLEASE READ INSTRUCTION BEFORE STARTING THE ASSEMBLY

### Part List - LOW LOFT BED















# **BED ONLY**



# **OPTION COMPONENTS**





# **OPTION COMPONENTS**





### **3 DRAWERS CHEST**



Thank you for purchasing this quality product. Be sure to check all packing material carefully for small parts which may have come loose inside the carton during shipment. Separate, identify and count all parts and hardware.

Compare with the parts list to be sure all parts are present.

"DO NOT TIGHTEN SCREWS UNTIL COMPLETELY ASSEMBLED"



### **IMPORTANT:**

PLEASE READ INSTRUCTION BEFORE STARTING THE ASSEMBLY

### Part List - 3 DRAWERS CHEST













# 08 Please remove screw "A" an fix on "B" if necessary to adjust the slide, moving up or down.

### **2 DRAWERS CHEST**



Thank you for purchasing this quality product. Be sure to check all packing material carefully for small parts which may have come loose inside the carton during shipment. Separate, identify and count all parts and hardware.

Compare with the parts list to be sure all parts are present.

"DO NOT TIGHTEN SCREWS UNTIL COMPLETELY ASSEMBLED"



### **IMPORTANT:**

PLEASE READ INSTRUCTION BEFORE STARTING THE ASSEMBLY

# **Part List - 2 DRAWERS CHEST** 3 (11) (11) 12 1 12 **8** 9 7 10 .(5) (6)(x2)**Identifying the Hardware**-Identify the hardware using the illustrations below. Qty Qty C 3,5 x 30 Screw 8 x 30 Wood Dowel 26 16 7,0 x 50 Screw Qty Qty 80 23 01 10 x