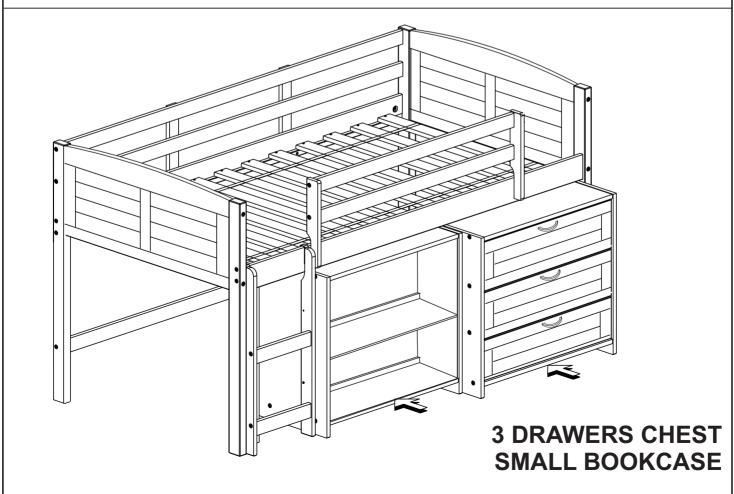

**LOW LOFT BED** 

**OPTIONAL SETS** (THE CASES ARE SOLD SEPARATE)

3 DRAWERS CHEST
2 DRAWERS CHEST
SMALL BOOKCASE
HEADBOARD BOOKCASE
TENT KIT FABRIC

Thank you for purchasing this quality product. Be sure to check all packing material carefully for small parts which may have come loose inside the carton during shipment. Separate, identify and count all parts and hardware.

### **3 DRAWERS CHEST**

Thank you for purchasing this quality product. Be sure to check all packing material carefully for small parts which may have come loose inside the carton during shipment. Separate, identify and count all parts and hardware.

### **BOOKCASE SMALL THE FRONT**

Thank you for purchasing this quality product. Be sure to check all packing material carefully for small parts which may have come loose inside the carton during shipment. Separate, identify and count all parts and hardware.