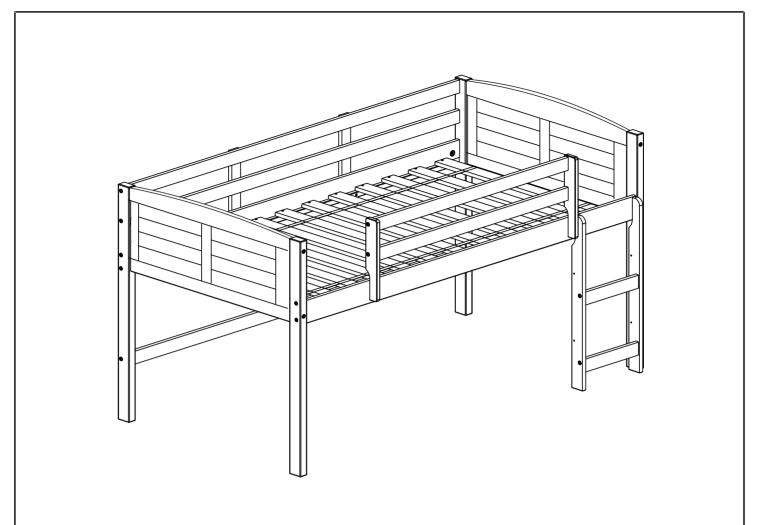

**LOW LOFT BED** 

**OPTIONAL SETS** (THE CASES ARE SOLD SEPARATE)

3 DRAWERS CHEST
2 DRAWERS CHEST
SMALL BOOKCASE
HEADBOARD BOOKCASE
TENT KIT FABRIC

Thank you for purchasing this quality product. Be sure to check all packing material carefully for small parts which may have come loose inside the carton during shipment. Separate, identify and count all parts and hardware.

# **BED ONLY**