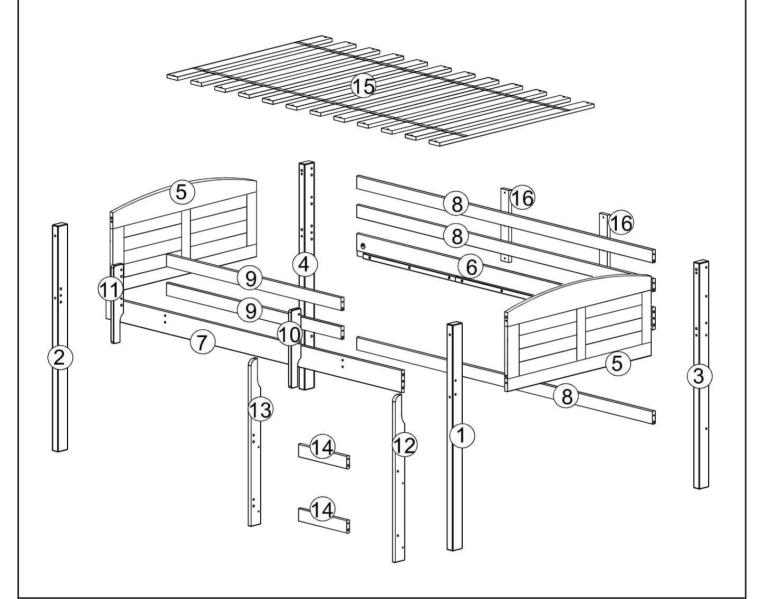

**LOW LOFT BED** 



**OPTIONAL SETS** (THE CASES ARE SOLD SEPARATE)

3 DRAWERS CHEST
2 DRAWERS CHEST
SMALL BOOKCASE
HEADBOARD BOOKCASE
TENT KIT FABRIC

Thank you for purchasing this quality product. Be sure to check all packing material carefully for small parts which may have come loose inside the carton during shipment. Separate, identify and count all parts and hardware.

Compare with the parts list to be sure all parts are present.

"DO NOT TIGHTEN SCREWS UNTIL COMPLETELY ASSEMBLED"



\* Use of power tool to assemble this product will invalidate any claim and damage this product making unsafe !!! \* Please assemble on a clean soft surface to avoid damage.













**IMPORTANT:** 

PLEASE READ INSTRUCTION BEFORE STARTING THE ASSEMBLY

### Part List - LOW LOFT BED















# **BED ONLY**



# **OPTION COMPONENTS**





# **OPTION COMPONENTS**





### **3 DRAWERS CHEST**



Thank you for purchasing this quality product. Be sure to check all packing material carefully for small parts which may have come loose inside the carton during shipment. Separate, identify and count all parts and hardware.

Compare with the parts list to be sure all parts are present.

"DO NOT TIGHTEN SCREWS UNTIL COMPLETELY ASSEMBLED"



### **IMPORTANT:**

PLEASE READ INSTRUCTION BEFORE STARTING THE ASSEMBLY

### Part List - 3 DRAWERS CHEST













# 08 Please remove screw "A" an fix on "B" if necessary to adjust the slide, moving up or down.

### **2 DRAWERS CHEST**



Thank you for purchasing this quality product. Be sure to check all packing material carefully fo