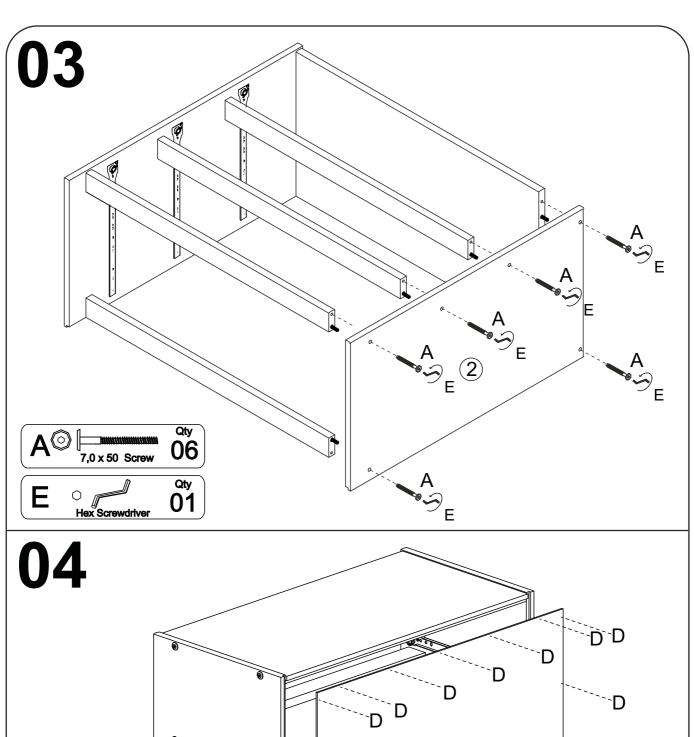

### Part List - 3 DRAWERS CHEST

# 08 Please remove screw "A" an fix on "B" if necessary to adjust the slide, moving up or down.