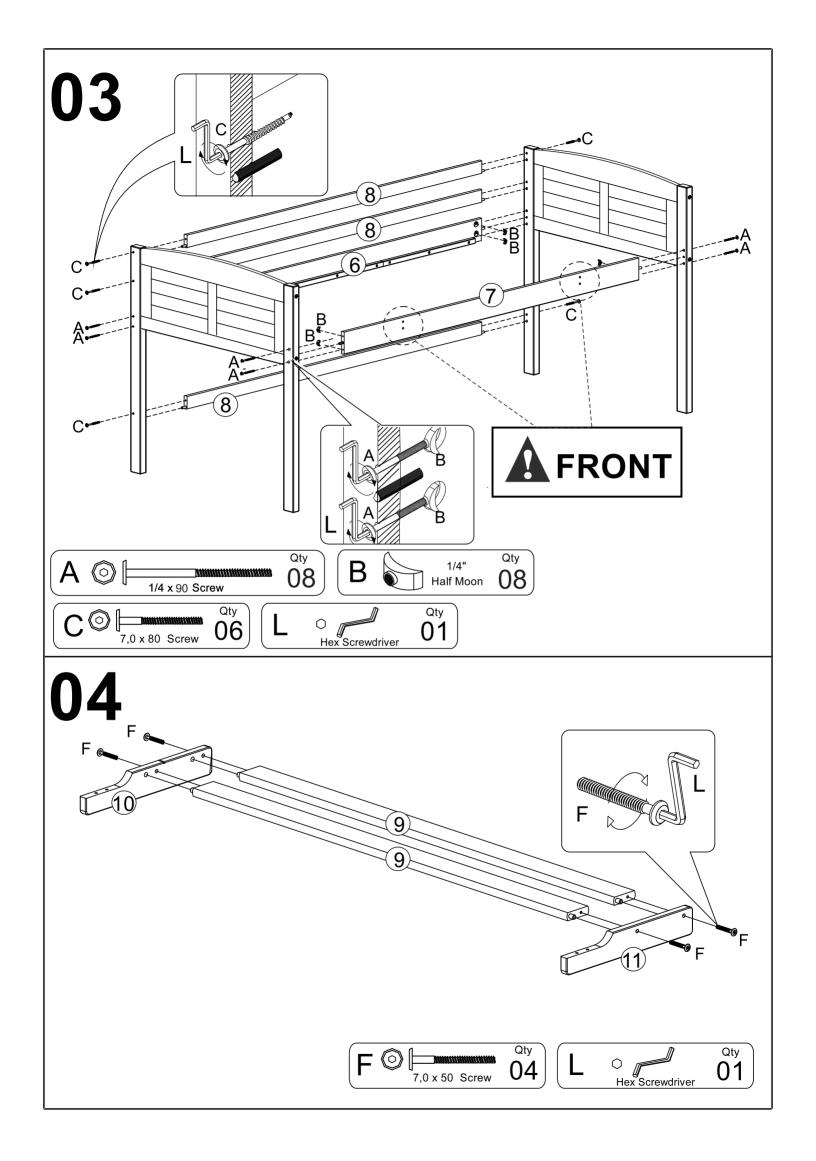

**LOW LOFT BED** 



**OPTIONAL SETS** (THE CASES ARE SOLD SEPARATE)

3 DRAWERS CHEST
2 DRAWERS CHEST
SMALL BOOKCASE
HEADBOARD BOOKCASE
TENT KIT FABRIC

Thank you for purchasing this quality product. Be sure to check all packing material carefully for small parts which may have come loose inside the carton during shipment. Separate, identify and count all parts and hardware.

Compare with the parts list to be sure all parts are present.

"DO NOT TIGHTEN SCREWS UNTIL COMPLETELY ASSEMBLED"



\* Use of power tool to assemble this product will invalidate any claim and damage this product making unsafe !!! \* Please assemble on a clean soft surface to avoid damage.













**IMPORTANT:** 

PLEASE READ INSTRUCTION BEFORE STARTING THE ASSEMBLY

### Part List - LOW LOFT BED















# **BED ONLY**



# **OPTION COMPONENTS**





# **OPTION COMPONENTS**





### **3 DRAWERS CHEST**



Thank you for purchasing this quality product. Be sure to check all packing material carefully for small parts which may have come loose inside the carton during shipment. Separate, identify and count all parts and hardware.

Compare with the parts list to be sure all parts are present.

"DO NOT TIGHTEN SCREWS UNTIL COMPLETELY ASSEMBLED"



### **IMPORTANT:**

PLEASE READ INSTRUCTION BEFORE STARTING THE ASSEMBLY

### Part List - 3 DRAWERS CHEST













# 08 Please remove screw "A" an fix on "B" if necessary to adjust the slide, moving up or down.

### **2 DRAWERS CHEST**



Thank you for purchasing this quality product. Be sure to check all packing material carefully for smal