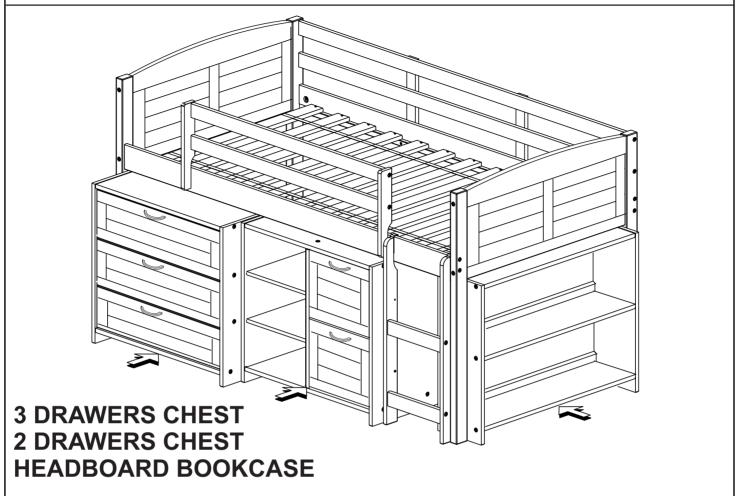

**LOW LOFT BED** 

**OPTIONAL SETS** (THE CASES ARE SOLD SEPARATE)

3 DRAWERS CHEST
2 DRAWERS CHEST
SMALL BOOKCASE
HEADBOARD BOOKCASE
TENT KIT FABRIC

Thank you for purchasing this quality product. Be sure to check all packing material carefully for small parts which may have come loose inside the carton during shipment. Separate, identify and count all parts and hardware.

# **OPTION COMPONENTS**

### **3 DRAWERS CHEST**

Thank you for purchasing this quality product. Be sure to check all packing material carefully for small parts which may have come loose inside the carton during shipment. Separate, identify and count all parts and hardware.

### **2 DRAWERS CHEST**

Thank you for purchasing this quality product. Be sure to check all packing material carefully for small parts which may have come loose inside the carton during shipment. Separate, identify and count all parts and hardware.

## **BOOKCASE HEADBOARD**

Thank you for purchasing this quality product. Be sure to check all packing material carefully for small parts which may have come loose inside the carton during shipment. Separate, identify and count all parts and hardware.