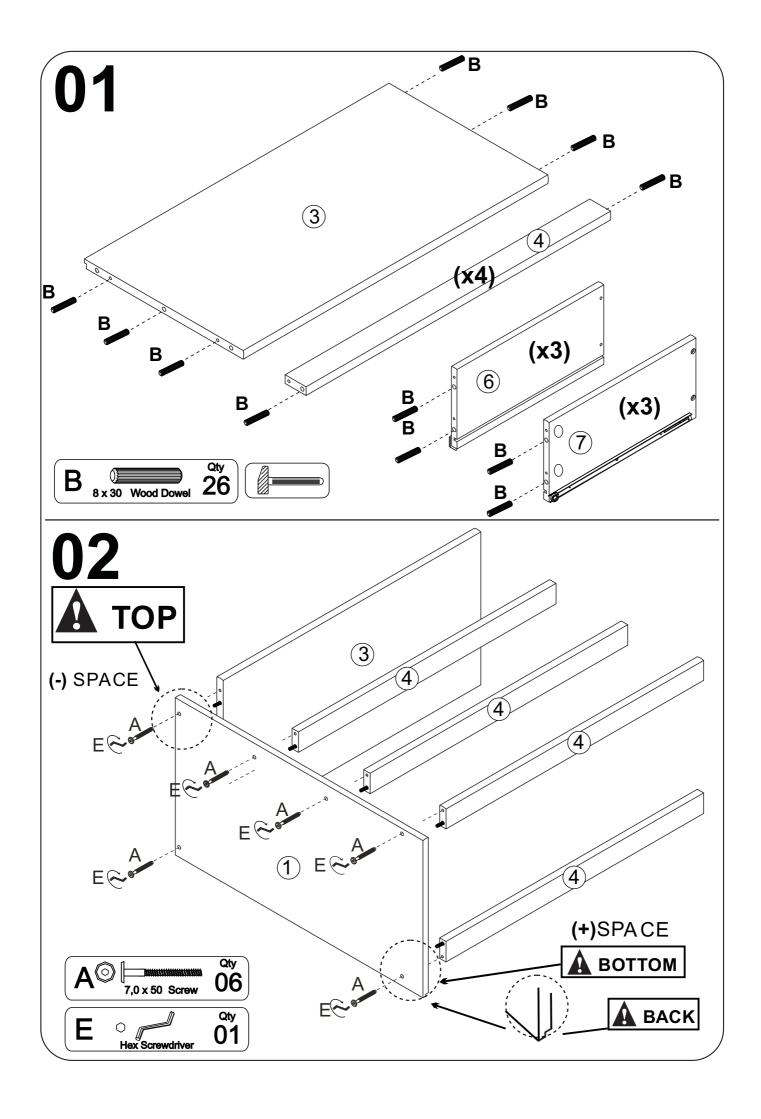

te any claim and damage this product making unsafe !!! \* Please assemble on a clean soft surface to avoid damage.













**IMPORTANT:** 

PLEASE READ INSTRUCTION BEFORE STARTING THE ASSEMBLY

### Part List - LOW LOFT BED















# **BED ONLY**



# **OPTION COMPONENTS**





# **OPTION COMPONENTS**





### **3 DRAWERS CHEST**



Thank you for purchasing this quality product. Be sure to check all packing material carefully for small parts which may have come loose inside the carton during shipment. Separate, identify and count all parts and hardware.

Compare with the parts list to be sure all parts are present.

"DO NOT TIGHTEN SCREWS UNTIL COMPLETELY ASSEMBLED"



### **IMPORTANT:**

PLEASE READ INSTRUCTION BEFORE STARTING THE ASSEMBLY

### Part List - 3 DRAWERS CHEST













# 08 Please remove screw "A" an fix on "B" if necessary to adjust the slide, moving up or down.

### **2 DRAWERS CHEST**



Thank you for purchasing this quality product. Be sure to check all packing material carefully for small parts which may have come loose inside the carton during shipment. Separate, identify and count all parts and hardware.

Compare with the parts list to be sure all parts are present.

"DO NOT TIGHTEN SCREWS UNTIL COMPLETELY ASSEMBLED"



### **IMPORTANT:**

PLEASE READ INSTRUCTION BEFORE STARTING THE ASSEMBLY

# **Part List - 2 DRAWERS CHEST** 3 (11) (11) 12 1 12 **8** 9 7 10 .(5) (6)(x2)**Identifying the Hardware**-Identify the hardware using the illustrations below. Qty Qty C 3,5 x 30 Screw 8 x 30 Wood Dowel 26 16 7,0 x 50 Screw Qty Qty 80 23 01 10 x 10