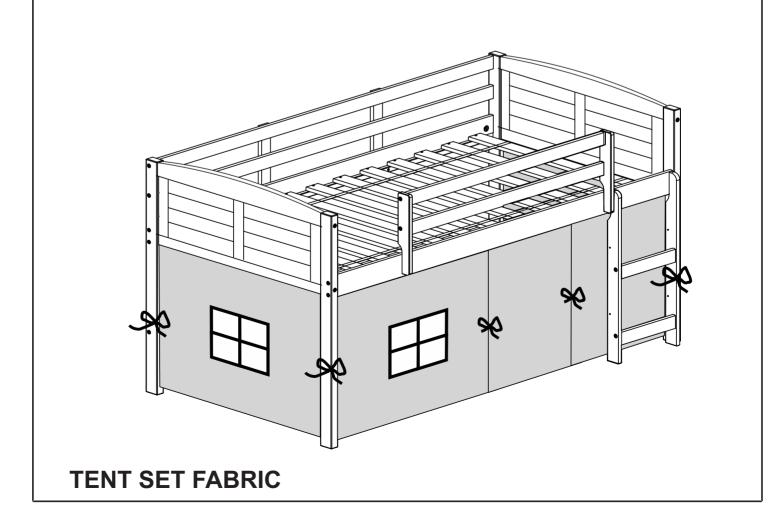

**LOW LOFT BED** 

**OPTIONAL SETS** (THE CASES ARE SOLD SEPARATE)

3 DRAWERS CHEST
2 DRAWERS CHEST
SMALL BOOKCASE
HEADBOARD BOOKCASE
TENT KIT FABRIC

Thank you for purchasing this quality product. Be sure to check all packing material carefully for small parts which may have come loose inside the carton during shipment. Separate, identify and count all parts and hardware.

# **OPTION COMPONENTS**