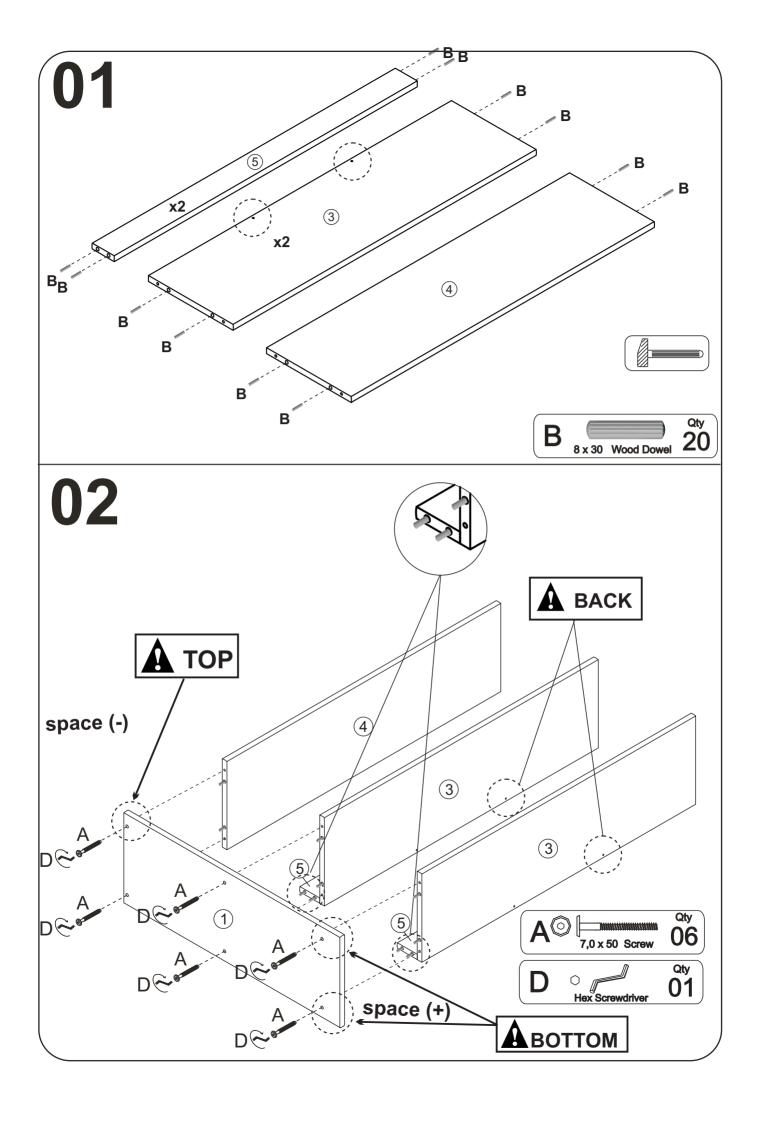

### **3 DRAWERS CHEST**

Thank you for purchasing this quality product. Be sure to check all packing material carefully for small parts which may have come loose inside the carton during shipment. Separate, identify and count all parts and hardware.

### Part List - 3 DRAWERS CHEST