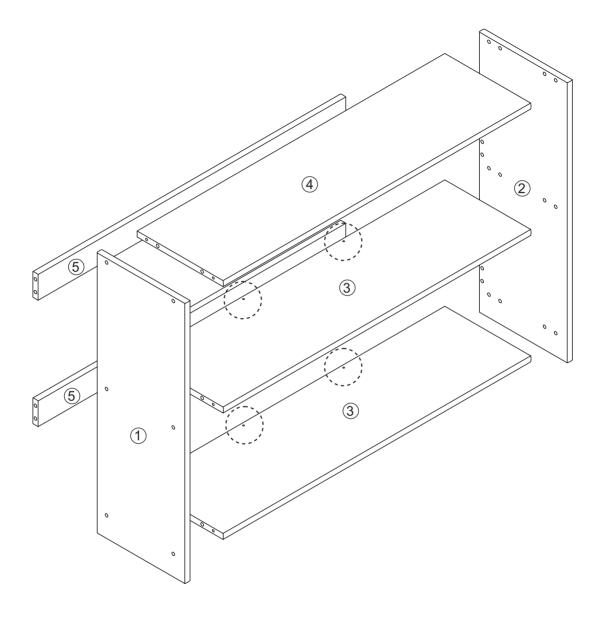

ING THE ASSEMBLY

# **Part List - 2 DRAWERS CHEST** 3 (11) (11) 12 1 12 **8** 9 7 10 .(5) (6)(x2)**Identifying the Hardware**-Identify the hardware using the illustrations below. Qty Qty C 3,5 x 30 Screw 8 x 30 Wood Dowel 26 16 7,0 x 50 Screw Qty Qty 80 23 01 10 x 10

Qty

Metal Knob

H

05

G

0

Qty

04

M4X25 Screw









## **BOOKCASE HEADBOARD**



Thank you for purchasing this quality product. Be sure to check all packing material carefully for small parts which may have come loose inside the carton during shipment. Separate, identify and count all parts and hardware.

Compare with the parts list to be sure all parts are present.

"DO NOT TIGHTEN SCREWS UNTIL COMPLETELY ASSEMBLED"



IMPORTANT:
PLEASE READ INSTRUCTION BEFORE STARTING THE ASSEMBLY

# Part List - Bookcase Headboard











### **BOOKCASE SMALL THE FRONT**



Thank you for purchasing this quality product. Be sure to check all packing material carefully for small parts which may have come loose inside the carton during shipment. Separate, identify and count all parts and hardware.

Compare with the parts list to be sure all parts are present.

"DO NOT TIGHTEN SCREWS UNTIL COMPLETELY ASSEMBLED"



IMPORTANT:
PLEASE READ INSTRUCTION BEFORE STARTING THE ASSEMBLY

# **Part List - Bookcase Small The Front**