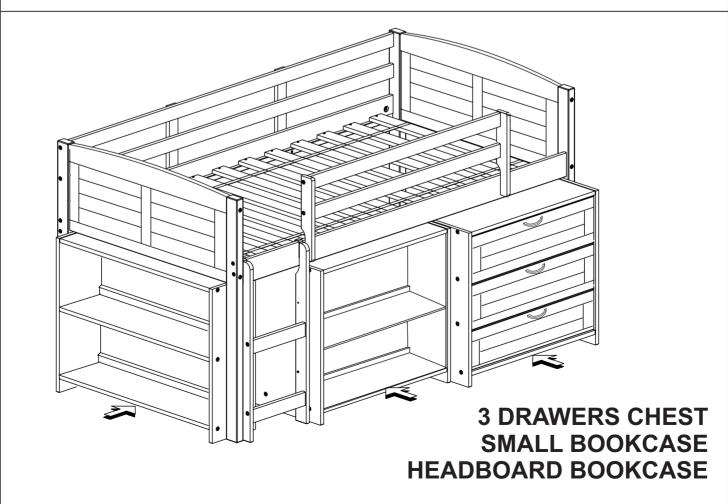

**LOW LOFT BED** 

**OPTIONAL SETS** (THE CASES ARE SOLD SEPARATE)

3 DRAWERS CHEST
2 DRAWERS CHEST
SMALL BOOKCASE
HEADBOARD BOOKCASE
TENT KIT FABRIC

Thank you for purchasing this quality product. Be sure to check all packing material carefully for small parts which may have come loose inside the carton during shipment. Separate, identify and count all parts and hardware.

# **OPTION COMPONENTS**

### **3 DRAWERS CHEST**

Thank you for purchasing this quality product. Be sure to check all packing material carefully for small parts which may have come loose inside the carton during shipment. Separate, identify and count all parts and hardware.

## **BOOKCASE HEADBOARD**

Thank you for purchasing this quality product. Be sure to check all packing material carefully for small parts which may have come loose inside the carton during shipment. Separate, identify and count all parts and hardware.

### **BOOKCASE SMALL THE FRONT**

Thank you for purchasing this quality product. Be sure to check all packing material carefully for small parts which may have come loose inside the carton during shipment. Separate, identify and count all parts and hardware.