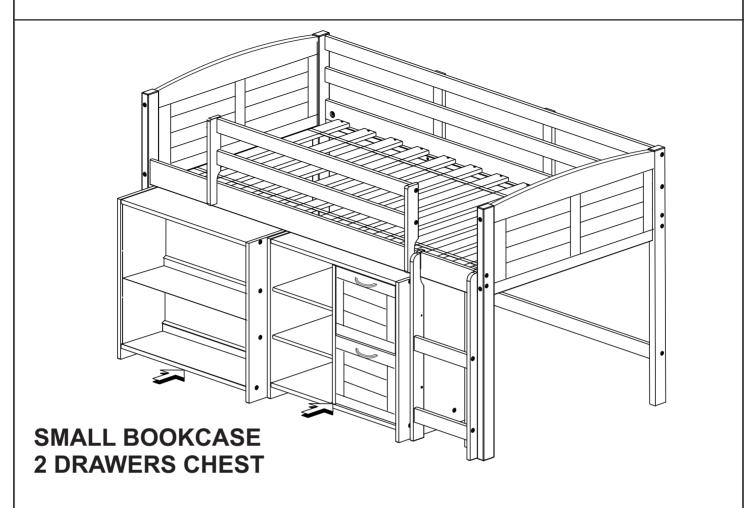

**LOW LOFT BED** 

**OPTIONAL SETS** (THE CASES ARE SOLD SEPARATE)

3 DRAWERS CHEST
2 DRAWERS CHEST
SMALL BOOKCASE
HEADBOARD BOOKCASE
TENT KIT FABRIC

Thank you for purchasing this quality product. Be sure to check all packing material carefully for small parts which may have come loose inside the carton during shipment. Separate, identify and count all parts and hardware.

### **2 DRAWERS CHEST**

Thank you for purchasing this quality product. Be sure to check all packing material carefully for small parts which may have come loose inside the carton during shipment. Separate, identify and count all parts and hardware.