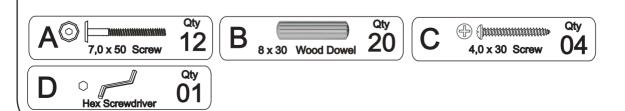

G THE ASSEMBLY

# **Part List - 2 DRAWERS CHEST** 3 (11) (11) 12 1 12 **8** 9 7 10 .(5) (6)(x2)**Identifying the Hardware**-Identify the hardware using the illustrations below. Qty Qty C 3,5 x 30 Screw 8 x 30 Wood Dowel 26 16 7,0 x 50 Screw Qty Qty 80 23 01 10 x 10

Qty

Metal Knob

H

05

G

0

Qty

04

M4X25 Screw









## **BOOKCASE HEADBOARD**



Thank you for purchasing this quality product. Be sure to check all packing material carefully for small parts which may have come loose inside the carton during shipment. Separate, identify and count all parts and hardware.

Compare with the parts list to be sure all parts are present.

"DO NOT TIGHTEN SCREWS UNTIL COMPLETELY ASSEMBLED"



IMPORTANT:
PLEASE READ INSTRUCTION BEFORE STARTING THE ASSEMBLY

# Part List - Bookcase Headboard











### **BOOKCASE SMALL THE FRONT**



Thank you for purchasing this quality product. Be sure to check all packing material carefully for small parts which may have come loose inside the carton during shipment. Separate, identify and count all parts and hardware.

Compare with the parts list to be sure all parts are present.

"DO NOT TIGHTEN SCREWS UNTIL COMPLETELY ASSEMBLED"



IMPORTANT:
PLEASE READ INSTRUCTION BEFORE STARTING THE ASSEMBLY

# **Part List - Bookcase Small The Front**