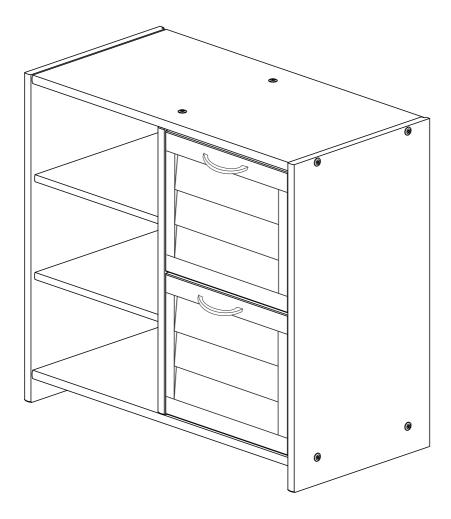

### **3 DRAWERS CHEST**

Thank you for purchasing this quality product. Be sure to check all packing material carefully for small parts which may have come loose inside the carton during shipment. Separate, identify and count all parts and hardware.

Compare with the parts list to be sure all parts are present.

"DO NOT TIGHTEN SCREWS UNTIL COMPLETELY ASSEMBLED"

### **IMPORTANT:**

PLEASE READ INSTRUCTION BEFORE STARTING THE ASSEMBLY

### Part List - 3 DRAWERS CHEST