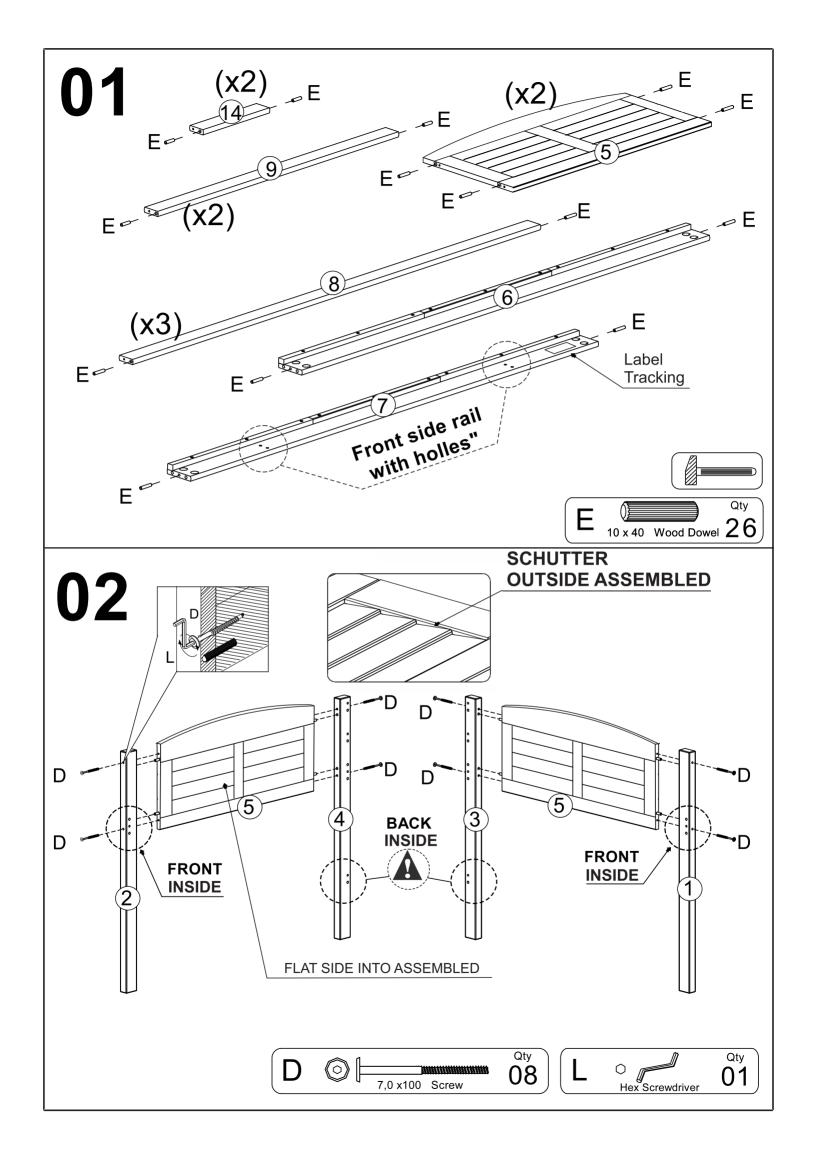

**LOW LOFT BED** 



**OPTIONAL SETS** (THE CASES ARE SOLD SEPARATE)

3 DRAWERS CHEST
2 DRAWERS CHEST
SMALL BOOKCASE
HEADBOARD BOOKCASE
TENT KIT FABRIC

Thank you for purchasing this quality product. Be sure to check all packing material carefully for small parts which may have come loose inside the carton during shipment. Separate, identify and count all parts and hardware.

Compare with the parts list to be sure all parts are present.

"DO NOT TIGHTEN SCREWS UNTIL COMPLETELY ASSEMBLED"



\* Use of power tool to assemble this product will invalidate any claim and damage this product making unsafe !!! \* Please assemble on a clean soft surface to avoid damage.













**IMPORTANT:** 

PLEASE READ INSTRUCTION BEFORE STARTING THE ASSEMBLY

### Part List - LOW LOFT BED















# **BED ONLY**



# **OPTION COMPONENTS**





# **OPTION COMPONENTS**





### **3 DRAWERS CHEST**



Thank you for purchasing this quality product. Be sure to check all packing material carefully for small parts which may have come loose inside the carton during shipment. Separate, identify and count all parts and hardware.

Compare with the parts list to be sure all parts are present.

"DO NOT TIGHTEN SCREWS UNTIL COMPLETELY ASSEMBLED"



### **IMPORTANT:**

PLEASE READ INSTRUCTION BEFORE STARTING THE ASSEMBLY

### Part List - 3 DRAWERS CHEST













# 08 Please remove screw "A" an fix on "B" if necessary to adjust the slide, moving up or down.

### **2 DRAWERS CHEST**



Thank you for purchasing this quality product. Be sure to check all packing material carefully for sm