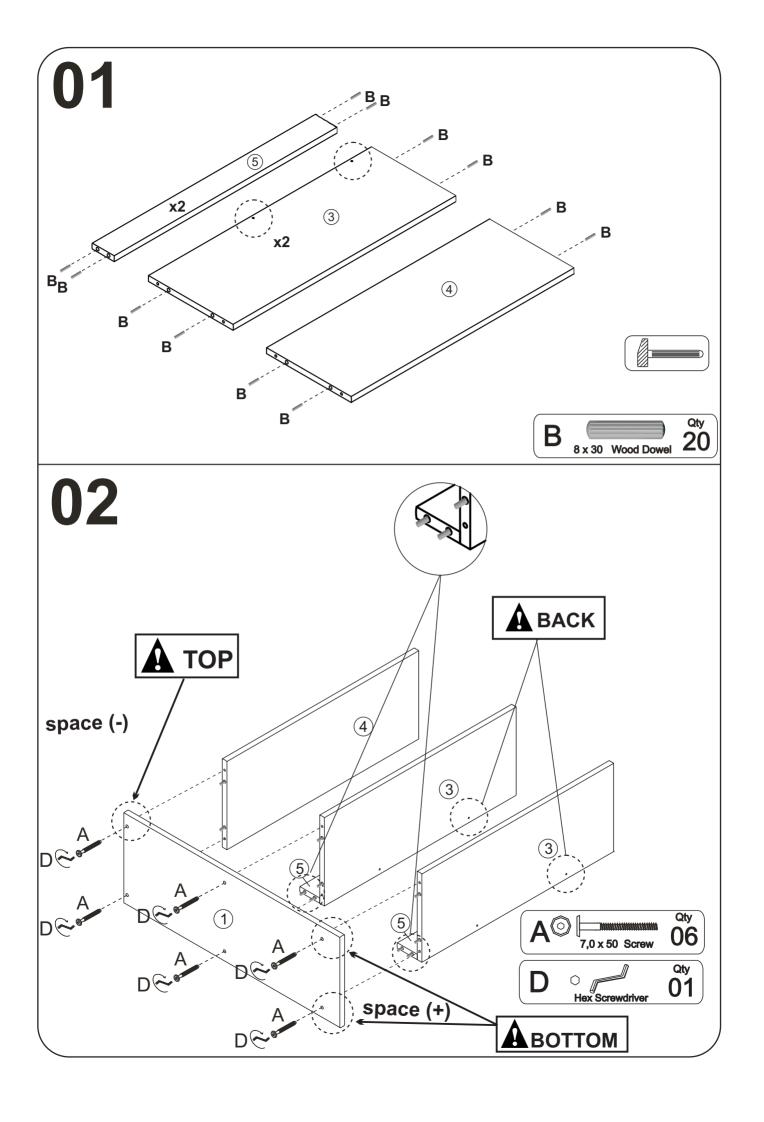

the carton during shipment. Separate, identify and count all parts and hardware.

Compare with the parts list to be sure all parts are present.

"DO NOT TIGHTEN SCREWS UNTIL COMPLETELY ASSEMBLED"



IMPORTANT:
PLEASE READ INSTRUCTION BEFORE STARTING THE ASSEMBLY

# Part List - Bookcase Headboard











### **BOOKCASE SMALL THE FRONT**



Thank you for purchasing this quality product. Be sure to check all packing material carefully for small parts which may have come loose inside the carton during shipment. Separate, identify and count all parts and hardware.

Compare with the parts list to be sure all parts are present.

"DO NOT TIGHTEN SCREWS UNTIL COMPLETELY ASSEMBLED"



IMPORTANT:
PLEASE READ INSTRUCTION BEFORE STARTING THE ASSEMBLY

# **Part List - Bookcase Small The Front**