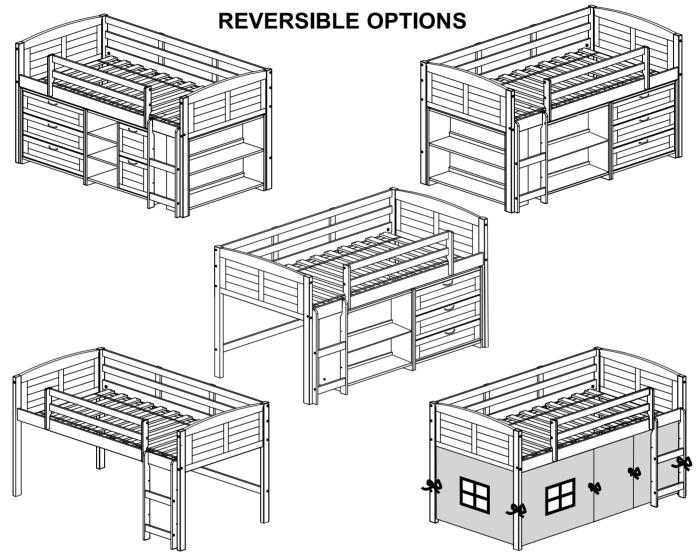

**LOW LOFT BED** 

**OPTIONAL SETS** (THE CASES ARE SOLD SEPARATE)

3 DRAWERS CHEST
2 DRAWERS CHEST
SMALL BOOKCASE
HEADBOARD BOOKCASE
TENT KIT FABRIC

Thank you for purchasing this quality product. Be sure to check all packing material carefully for small parts which may have come loose inside the carton during shipment. Separate, identify and count all parts and hardware.