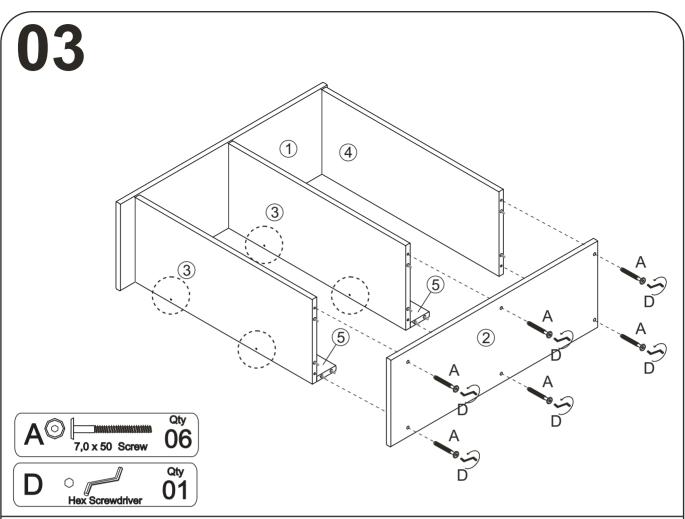

### **2 DRAWERS CHEST**

Thank you for purchasing this quality product. Be sure to check all packing material carefully for small parts which may have come loose inside the carton during shipment. Separate, identify and count all parts and hardware.

Compare with the parts list to be sure all parts are present.

"DO NOT TIGHTEN SCREWS UNTIL COMPLETELY ASSEMBLED"

### **IMPORTANT:**

PLEASE READ INSTRUCTION BEFORE STARTING THE ASSEMBLY