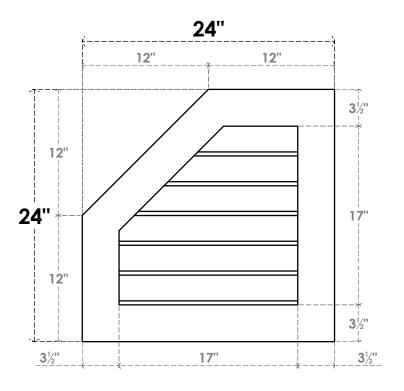

## **GVPOL24X2401SN**

24"W X 24"H HALF OCTAGON TOP LEFT SURFACE MOUNT PVC GABLE VENT: NON-FUNCTIONAL, W/ 3-1/2"W X 1"P STANDARD FRAME

**FRONT** 

SIDE

LOUVER HEIGHT: 2 7/8" LOUVER QTY: 6

EKENA MILLWORK 2300 WEST MAIN ST. CLARKSVILLE, TX 75426 TOLL FREE: 866-607-0453 WWW.EKENAMILLWORK.COM