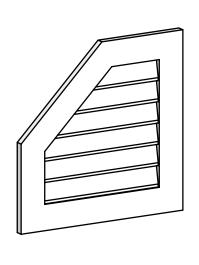

## **GVPOL24X2401SN**

24"W X 24"H HALF OCTAGON TOP LEFT SURFACE MOUNT PVC GABLE VENT: NON-FUNCTIONAL, W/ 3-1/2"W X 1"P STANDARD FRAME

**FRONT** 

SIDE

LOUVER HEIGHT: 2 7/8" LOUVER QTY: 6

EKENA MILLWORK 2300 WEST MAIN ST. CLARKSVILLE, TX 75426 TOLL FREE: 866-607-0453 WWW.EKENAMILLWORK.COM