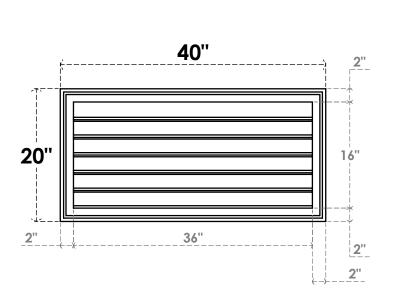

## GVPVE40X2002SF

40"W X 20"H RECTANGLE SURFACE MOUNT PVC GABLE VENT: FUNCTIONAL, W/ 2"W X 1-1/2"P **BRICKMOULD FRAME** 

**VENTING AREA: 45 SQ IN** LOUVER HEIGHT: 2 5/8"

LOUVER QTY: 6

**FRONT** 

SIDE

EKENA MILLWORK 2300 WEST MAIN ST. CLARKSVILLE, TX 75426 TOLL FREE: 866-607-0453 WWW.EKENAMILLWORK.COM