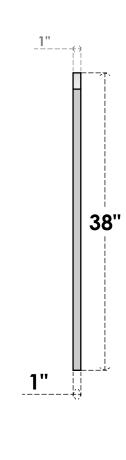

## GVPAR12X3801SF

12"W X 38"H ARCH TOP SURFACE MOUNT PVC GABLE VENT: FUNCTIONAL, W/ 3-1/2"W X 1"P STANDARD FRAME

**FRONT** 

SIDE

**VENTING AREA: 12.5 SQ IN** LOUVER HEIGHT: 2 7/8"

LOUVER QTY: 11

EKENA MILLWORK 2300 WEST MAIN ST. CLARKSVILLE, TX 75426 TOLL FREE: 866-607-0453 WWW.EKENAMILLWORK.COM