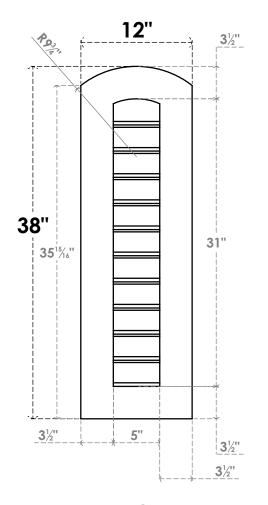

## GVPAR12X3801SF

12"W X 38"H ARCH TOP SURFACE MOUNT PVC GABLE VENT: FUNCTIONAL, W/ 3-1/2"W X 1"P STANDARD FRAME

**FRONT** 

SIDE

**VENTING AREA: 12.5 SQ IN** LOUVER HEIGHT: 2 7/8"

LOUVER QTY: 11

EKENA MILLWORK 2300 WEST MAIN ST. CLARKSVILLE, TX 75426 TOLL FREE: 866-607-0453 WWW.EKENAMILLWORK.COM