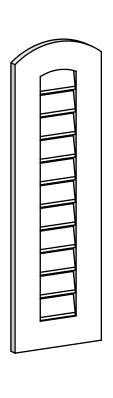

## GVPAR12X3801SF

12"W X 38"H ARCH TOP SURFACE MOUNT PVC GABLE VENT: FUNCTIONAL, W/ 3-1/2"W X 1"P STANDARD FRAME

**FRONT** 

SIDE

**VENTING AREA: 12.5 SQ IN** LOUVER HEIGHT: 2 7/8"

LOUVER QTY: 11

EKENA MILLWORK 2300 WEST MAIN ST. CLARKSVILLE, TX 75426 TOLL FREE: 866-607-0453 WWW.EKENAMILLWORK.COM