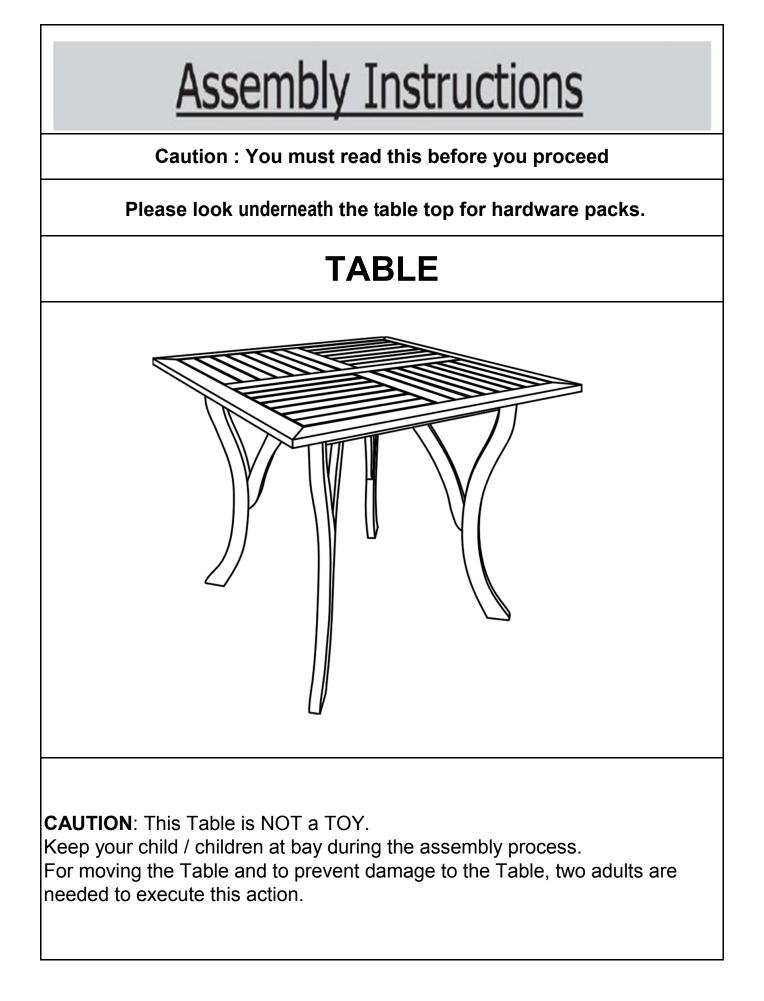

| Parts List                                                                                          |            |                 |     |
|-----------------------------------------------------------------------------------------------------|------------|-----------------|-----|
| Label                                                                                               | Picture    | Description     | QTY |
| А                                                                                                   |            | Table Top       | 1   |
| В                                                                                                   |            | Leg             | 4   |
| с                                                                                                   |            | Leg Support     | 4   |
| Hardware                                                                                            |            |                 |     |
| Label                                                                                               | Picture    | Description     | QTY |
| 1                                                                                                   |            | Bolt (M6x50mm)  | 9   |
| 2                                                                                                   |            | Screw (M6x35mm) | 9   |
| 3                                                                                                   | $\bigcirc$ | Washer          | 9   |
| 4                                                                                                   |            | Allen Key       | 1   |
| Assembly Preparation                                                                                |            |                 |     |
| Before Beginning Assembly:                                                                          |            |                 |     |
|                                                                                                     |            |                 |     |
| <ul> <li>Read instructions, cover to cover-</li> <li>Have 2 adults on hand for assembly-</li> </ul> |            |                 |     |
| Do not assemble on flooring or carpet-                                                              |            |                 |     |
| Assemble on a clean non-marring surface (packing foam)-                                             |            |                 |     |
| • Save all packaging until finished-                                                                |            |                 |     |