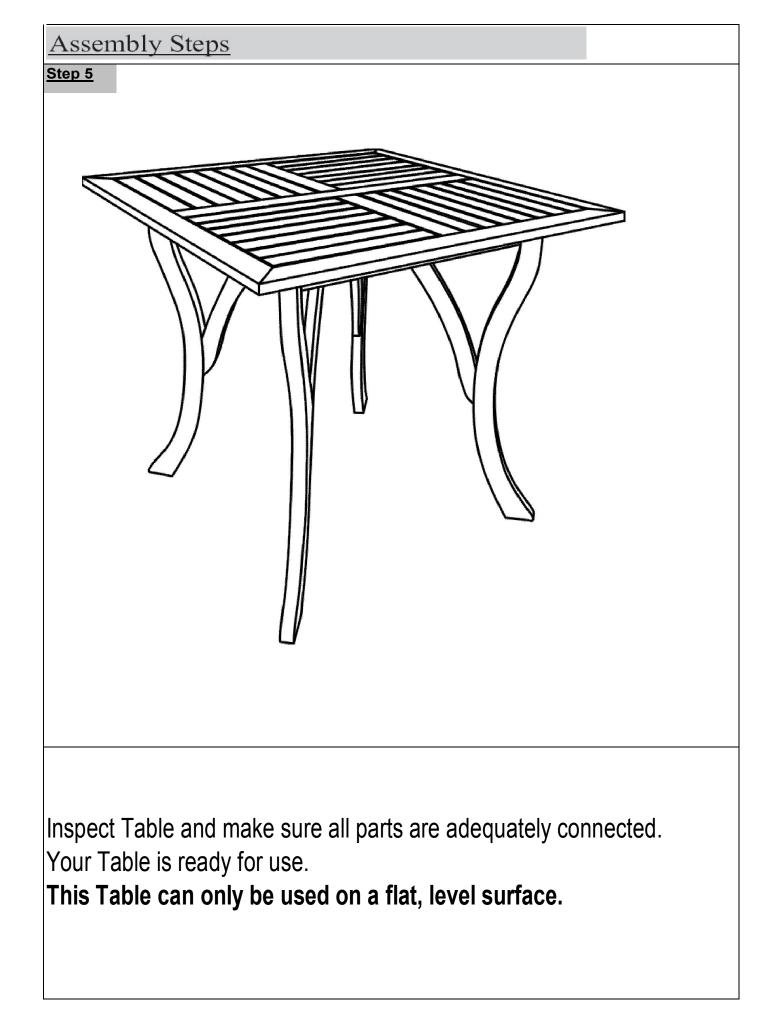

| Parts List                                                                                          |            |                 |     |
|-----------------------------------------------------------------------------------------------------|------------|-----------------|-----|
| Label                                                                                               | Picture    | Description     | QTY |
| А                                                                                                   |            | Table Top       | 1   |
| В                                                                                                   |            | Leg             | 4   |
| с                                                                                                   |            | Leg Support     | 4   |
| Hardware                                                                                            |            |                 |     |
| Label                                                                                               | Picture    | Description     | QTY |
| 1                                                                                                   |            | Bolt (M6x50mm)  | 9   |
| 2                                                                                                   |            | Screw (M6x35mm) | 9   |
| 3                                                                                                   | $\bigcirc$ | Washer          | 9   |
| 4                                                                                                   |            | Allen Key       | 1   |
| Assembly Preparation                                                                                |            |                 |     |
| Before Beginning Assembly:                                                                          |            |                 |     |
|                                                                                                     |            |                 |     |
| <ul> <li>Read instructions, cover to cover-</li> <li>Have 2 adults on hand for assembly-</li> </ul> |            |                 |     |
| Do not assemble on flooring or carpet-                                                              |            |                 |     |
| Assemble on a clean non-marring surface (packing foam)-                                             |            |                 |     |
| • Save all packaging until finished-                                                                |            |                 |     |