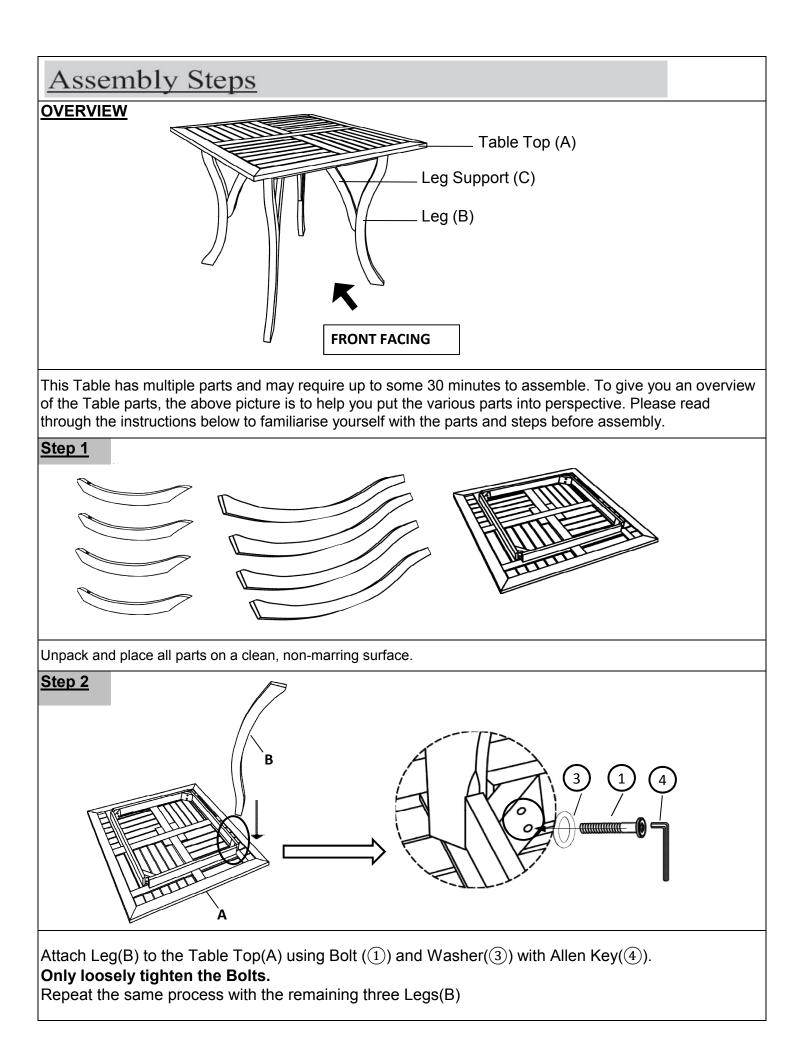

| Parts List                                                                                          |            |                 |     |
|-----------------------------------------------------------------------------------------------------|------------|-----------------|-----|
| Label                                                                                               | Picture    | Description     | QTY |
| А                                                                                                   |            | Table Top       | 1   |
| В                                                                                                   |            | Leg             | 4   |
| с                                                                                                   |            | Leg Support     | 4   |
| Hardware                                                                                            |            |                 |     |
| Label                                                                                               | Picture    | Description     | QTY |
| 1                                                                                                   |            | Bolt (M6x50mm)  | 9   |
| 2                                                                                                   |            | Screw (M6x35mm) | 9   |
| 3                                                                                                   | $\bigcirc$ | Washer          | 9   |
| 4                                                                                                   |            | Allen Key       | 1   |
| Assembly Preparation                                                                                |            |                 |     |
| Before Beginning Assembly:                                                                          |            |                 |     |
|                                                                                                     |            |                 |     |
| <ul> <li>Read instructions, cover to cover-</li> <li>Have 2 adults on hand for assembly-</li> </ul> |            |                 |     |
| Do not assemble on flooring or carpet-                                                              |            |                 |     |
| Assemble on a clean non-marring surface (packing foam)-                                             |            |                 |     |
| • Save all packaging until finished-                                                                |            |                 |     |