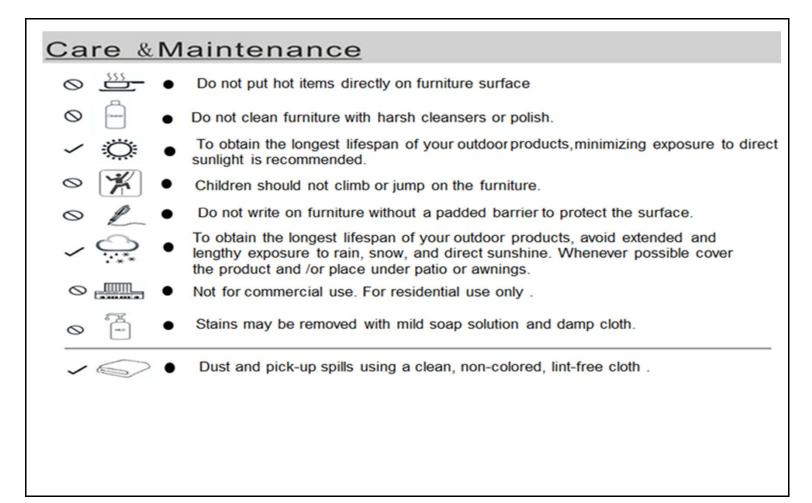

|            |                 |     |
|                                                                                                     |            |                 |     |
| <ul> <li>Read instructions, cover to cover-</li> <li>Have 2 adults on hand for assembly-</li> </ul> |            |                 |     |
| Do not assemble on flooring or carpet-                                                              |            |                 |     |
| Assemble on a clean non-marring surface (packing foam)-                                             |            |                 |     |
| • Save all packaging until finished-                                                                |            |                 |     |