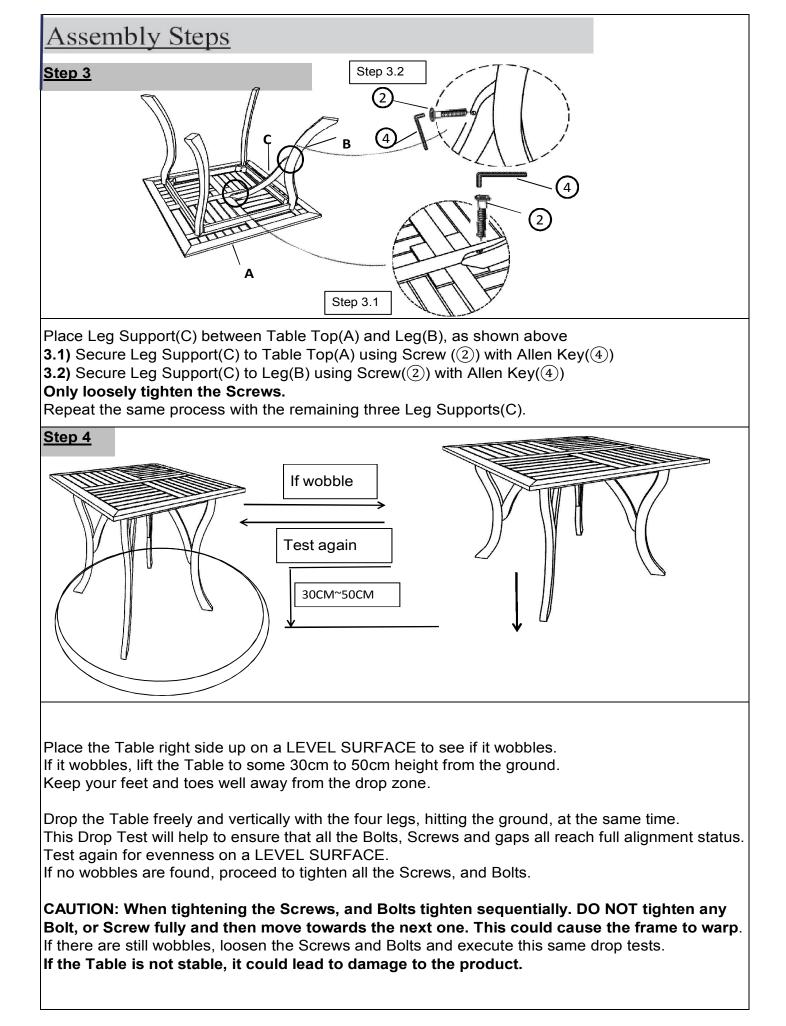

| Parts List                                                                                          |            |                 |     |
|-----------------------------------------------------------------------------------------------------|------------|-----------------|-----|
| Label                                                                                               | Picture    | Description     | QTY |
| А                                                                                                   |            | Table Top       | 1   |
| В                                                                                                   |            | Leg             | 4   |
| с                                                                                                   |            | Leg Support     | 4   |
| Hardware                                                                                            |            |                 |     |
| Label                                                                                               | Picture    | Description     | QTY |
| 1                                                                                                   |            | Bolt (M6x50mm)  | 9   |
| 2                                                                                                   |            | Screw (M6x35mm) | 9   |
| 3                                                                                                   | $\bigcirc$ | Washer          | 9   |
| 4                                                                                                   |            | Allen Key       | 1   |
| Assembly Preparation                                                                                |            |                 |     |
| Before Beginning Assembly:                                                                          |            |                 |     |
|                                                                                                     |            |                 |     |
| <ul> <li>Read instructions, cover to cover-</li> <li>Have 2 adults on hand for assembly-</li> </ul> |            |                 |     |
| Do not assemble on flooring or carpet-                                                              |            |                 |     |
| Assemble on a clean non-marring surface (packing foam)-                                             |            |                 |     |
| • Save all packaging until finished-                                                                |            |                 |     |