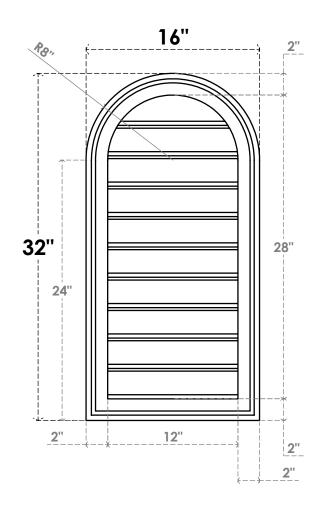

## GVPRT16X3202SF

16"W X 32"H ROUND TOP SURFACE MOUNT PVC GABLE VENT: FUNCTIONAL, W/ 2"W X 1-1/2"P **BRICKMOULD FRAME** 

**VENTING AREA: 26.64 SQ IN** 

LOUVER HEIGHT: 2 3/4"

LOUVER QTY: 10

**FRONT** 

SIDE

1. INSTALLATION TO BE COMPLETED IN ACCORDANCE WITH MANUFACTURER'S SPECIFICATIONS. 2. DRAWING MAY NOT BE TO SCALE