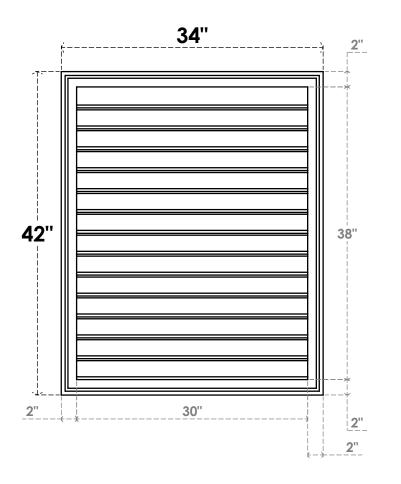

## **GVPVE34X4202SF**

34"W X 42"H RECTANGLE SURFACE MOUNT PVC GABLE VENT: FUNCTIONAL, W/ 2"W X 1-1/2"P **BRICKMOULD FRAME** 

**VENTING AREA: 97.5 SQ IN** LOUVER HEIGHT: 2 3/4"

LOUVER QTY: 14

**FRONT** 

SIDE