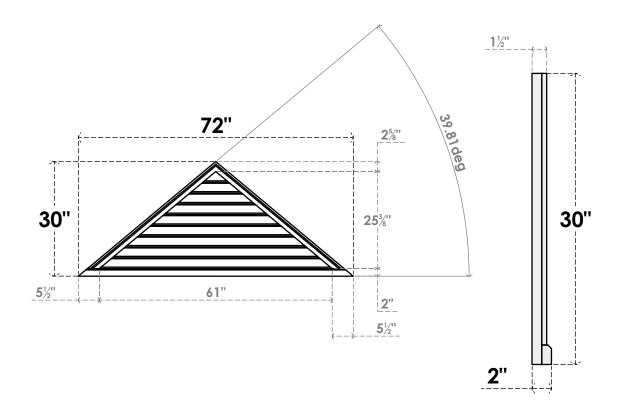

## GVPTR72X3003SF

72"W X 30"H TRIANGLE SURFACE MOUNT PVC GABLE VENT 10/12 PITCH: FUNCTIONAL, W/ 2"W X 2"P BRICKMOULD SILL FRAME

**VENTING AREA: 60.95 SQ IN** LOUVER HEIGHT: 2 7/8"

LOUVER QTY: 9

**FRONT** 

SIDE

1. INSTALLATION TO BE COMPLETED IN ACCORDANCE WITH MANUFACTURER'S SPECIFICATIONS. 2. DRAWING MAY NOT BE TO SCALE

3. THIS DRAWING IS INTENDED FOR DESIGN AND PLANNING PURPOSES ONLY.

4. ALL INFORMATION CONTAINED HEREIN WAS CURRENT AT THE TIME OF DEVELOPMENT BUT MUST BE REVIEWED AND APPROVED BY THE PRODUCT MANUFACTURER TO BE CONSIDERED ACCURATE.

5. ARCHITECTURAL GRADE PVC PRODUCTS ARE MADE FROM EXPANDED CELLULAR PVC AND COME NATURALLY WHITE BUT MAY BE

**PAINTED** 

EKENA MILLWORK 2300 WEST MAIN ST. CLARKSVILLE, TX 75426 TOLL FREE: 866-607-0453 WWW.EKENAMILLWORK.COM