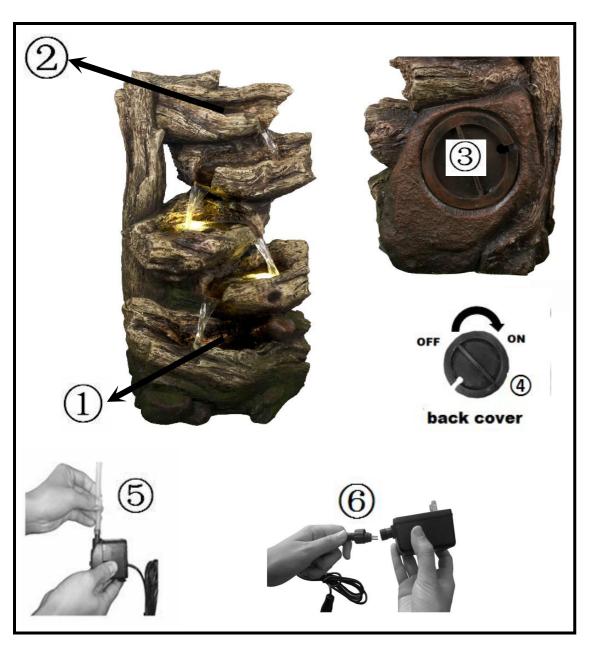

## Remarks:

- ① The location of adding water
- ② Water flow out location
- 3 Back door for electrical wire & pump pass through

## **Process:**

- Place the fountain on the ground.
- Pull out the PVC tube from location ③, then connect with the pump, showed as photo ⑤
- Pull out the cable line of light and pump from location ③, and Connect the cable of light with the adaptor, showed as photo ⑥, then closed the back cover which shows as ④
- Add clean water on location ①, make sure the water can submerge the pump at least 2inch
- Processing the plug of pump and adaptor into the circuit, then after a short while, the water would flow out from the location ②