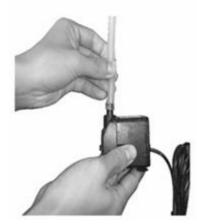

## **Process:**

- Place the fountain on the ground.
- Pull out the PVC tube from location ③, then connect with the pump, showed as photo ⑤
- Pull out the cable line of light and pump from location ③, and Connect the cable of light with the adaptor, showed as photo ⑥, then closed the back cover which shows as ④
- Add clean water on location ①, make sure the water can submerge the pump at least 2inch
- Processing the plug of pump and adaptor into the circuit, then after a short while, the water would flow out from the location ②