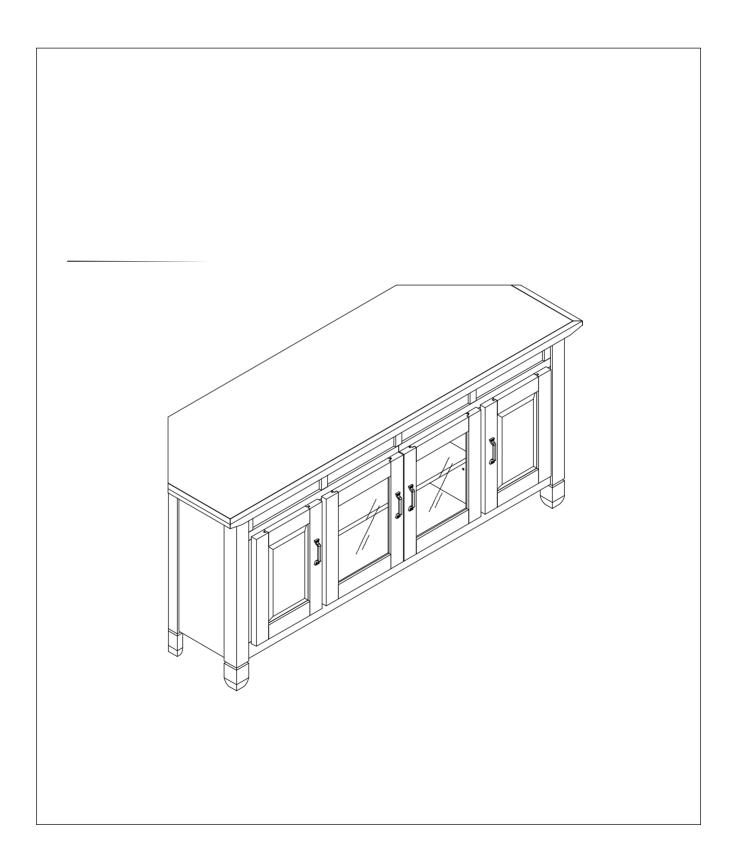

# 56" Corner TV Console with Slate Tiles

# Parts List

|   | Item | Description             | Qty |
|---|------|-------------------------|-----|
| Α |      | Тор                     | 1PC |
| В |      | Front Frame             | 1PC |
| С |      | Left Side Panel         | 1PC |
| D |      | Middle Left Side Panel  | 1PC |
| E |      | Middle Right Side Panel | 1PC |
| F |      | Right Side Panel        | 1PC |
| G |      | Left Back Panel         | 1PC |
| Н |      | Right Back Panel        | 1PC |
| I |      | Left Bottom Panel       | 1PC |
| J |      | Middle Bottom Panel     | 1PC |

# Parts List

|   | Item | Description             | Qty  |
|---|------|-------------------------|------|
| K |      | Right Bottom Panel      | 1PC  |
| L |      | Left Adjustable Shelf   | 1PC  |
| M |      | Middle Adjustable Shelf | 1PC  |
| N |      | Right Adjustable Shelf  | 1PC  |
| 0 |      | Middle Back Panel       | 1PC  |
| Р |      | Side Back Panel         | 2PCS |