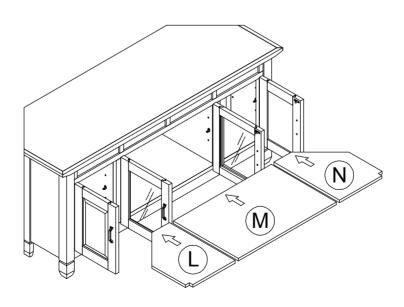

Р |      | Side Back Panel         | 2PCS |

### **Assembly Instructions**

Two person assembly recommended.

#### step 1

Insert the side panel (F) onto the front frame, push down the side panel to make it tight. Do the same assembly step on (E & D & C) panels.



#### step 2

Insert two wooden dowels (e) on back side panel (H), then fasten back side panel with two bolts on center vertical panel (E). Do the same thing on the other back side panel (G).



# **Assembly Instructions**

Two person assembly recommended.



## **Assembly Instructions**

Two person assembly recommended.

#### step 5

Insert all shelf supports into the cabinet. And insert four wooden dowels (e) on the top of (C & D & E & F) panels. Fasten the top with bolts.



#### step 6

Place the shelves on shelf supports.