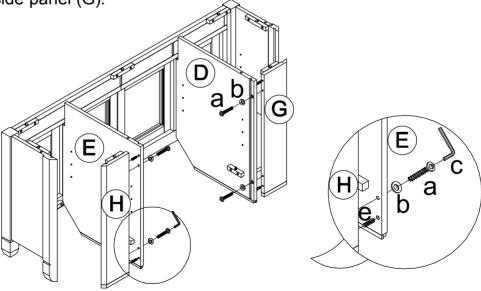

#### step 2

Insert two wooden dowels (e) on back side panel (H), then fasten back side panel with two bolts on center vertical panel (E). Do the same thing on the other back side panel (G).