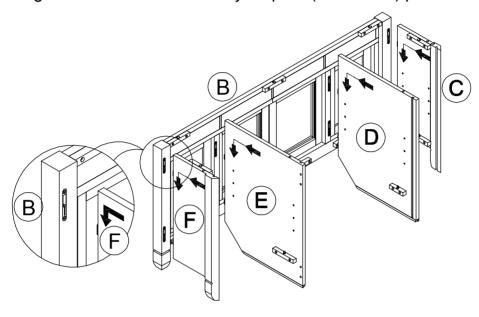

#### step 1

Insert the side panel (F) onto the front frame, push down the side panel to make it tight. Do the same assembly step on (E & D & C) panels.

#### step 2

Insert two wooden dowels (e) on back side panel (H), then fasten back side panel with two bolts on center vertical panel (E). Do the same thing on the other back side panel (G).