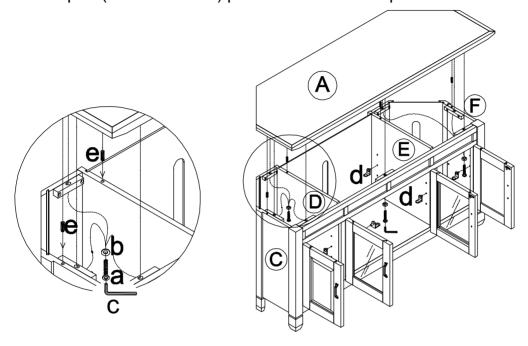

#### step 1

Insert the side panel (F) onto the front frame, push down the side panel to make it tight. Do the same assembly step on (E & D & C) panels.

#### step 2

Insert two wooden dowels (e) on back side panel (H), then fasten back side panel with two bolts on center vertical panel (E). Do the same thing on the other back side panel (G).

#### step 5

Insert all shelf supports into the cabinet. And insert four wooden dowels (e) on the top of (C & D & E & F) panels. Fasten the top with bolts.