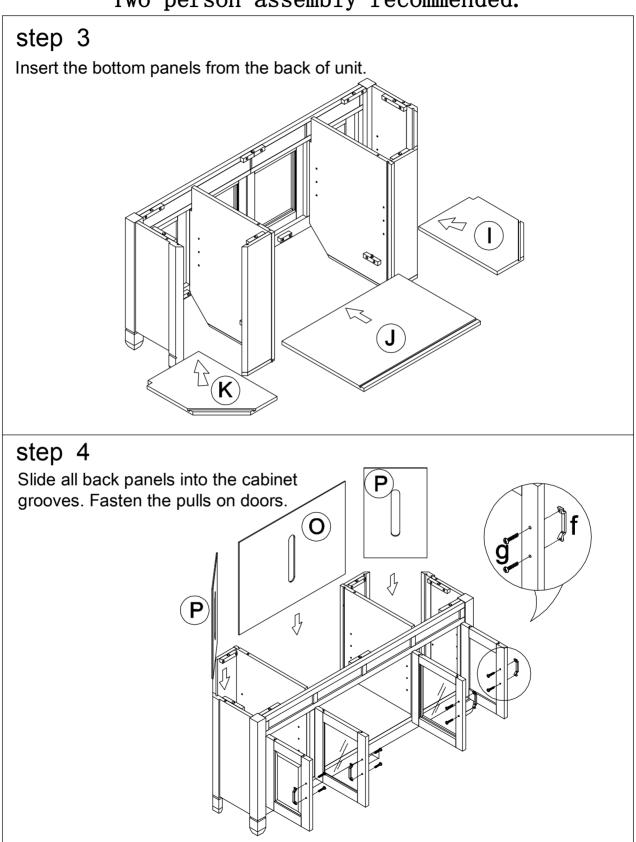

#### step 5

Insert all shelf supports into the cabinet. And insert four wooden dowels (e) on the top of (C & D & E & F) panels. Fasten the top with bolts.