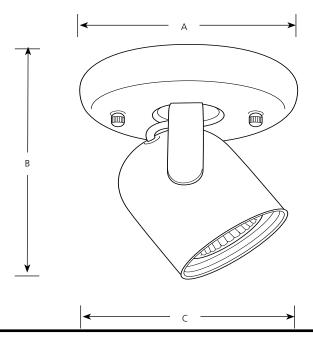

Incandescent Directionals

Type \_\_\_\_\_

|         |         | Finis |        |              |                            |   |       |  |
|---------|---------|-------|--------|--------------|----------------------------|---|-------|--|
| Catalog | Brushed |       | Urban  |              | <b>Dimensions (Inches)</b> |   |       |  |
| No.     | Nickel  | White | Bronze | Lamping      | Α                          | В | C     |  |
|         |         |       |        | 1-75w/ PAR30 | 5                          | 7 | 5-1/2 |  |

### General

- Solid round back style
- Plated Brushed Nickel and painted white and urban bronze finishes
- Complete with black plastic baffle
- 180 degree vertical and 360 degree horizontal adjustment
- Matching two lamp units available.
- Steel construction