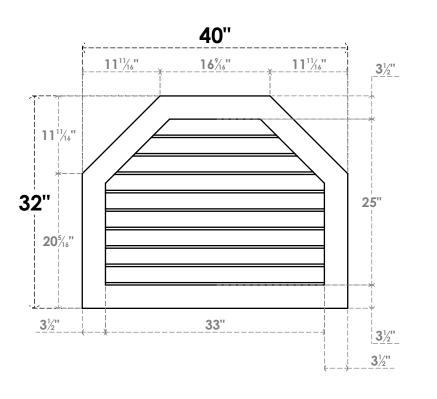

## GVPOT40X3201SN

40"W X 32"H OCTAGONAL TOP SURFACE MOUNT PVC GABLE VENT: NON-FUNCTIONAL, W/ 3-1/2"W X 1"P STANDARD FRAME

LOUVER HEIGHT: 2 3/4"

LOUVER QTY: 9

**FRONT** 

SIDE

EKENA MILLWORK 2300 WEST MAIN ST. CLARKSVILLE, TX 75426 TOLL FREE: 866-607-0453 WWW.EKENAMILLWORK.COM