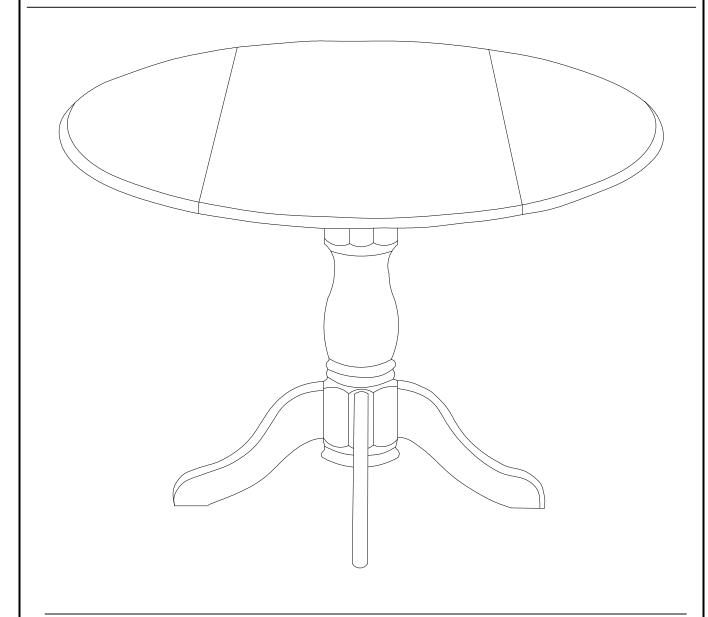

### **ASSEMBLY INSTRUCTIONS**

Description : ROUND TABLE WITH 2 DROP LEAVES

Dimension : Φ42"x29"1/2.H

Cube Size : 44"x26.7"x3.1" NW: 28.6 LBS

(TOP) GW: 31 LBS

Cube Size : 25.5"x9"x6" NW: 12.1 LBS

(PEDESTAL) GW: 14 LBS

**ROUND TABLE WITH 2 DROP LEAVES** 