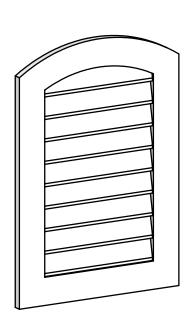

## GVPAR22X3201SN

22"W X 32"H ARCH TOP SURFACE MOUNT PVC GABLE VENT: NON-FUNCTIONAL, W/ 3-1/2"W X 1"P STANDARD FRAME

**FRONT** 

SIDE

LOUVER HEIGHT: 2 3/4" LOUVER QTY: 9

EKENA MILLWORK 2300 WEST MAIN ST. CLARKSVILLE, TX 75426 TOLL FREE: 866-607-0453 WWW.EKENAMILLWORK.COM