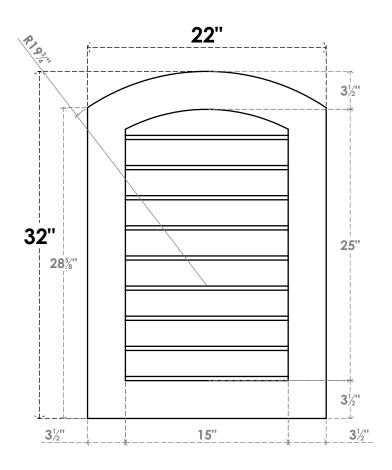

## GVPAR22X3201SN

22"W X 32"H ARCH TOP SURFACE MOUNT PVC GABLE VENT: NON-FUNCTIONAL, W/ 3-1/2"W X 1"P STANDARD FRAME

**FRONT** 

SIDE

LOUVER HEIGHT: 2 3/4" LOUVER QTY: 9

EKENA MILLWORK 2300 WEST MAIN ST. CLARKSVILLE, TX 75426 TOLL FREE: 866-607-0453 WWW.EKENAMILLWORK.COM