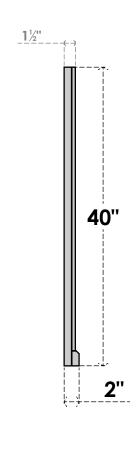

## **GVPVE32X4003SF**

32"W X 40"H RECTANGLE SURFACE MOUNT PVC GABLE VENT: FUNCTIONAL, W/ 2"W X 2"P **BRICKMOULD SILL FRAME** 

**VENTING AREA: 84 SQ IN** LOUVER HEIGHT: 2 3/4"

LOUVER QTY: 13

**FRONT** 

SIDE