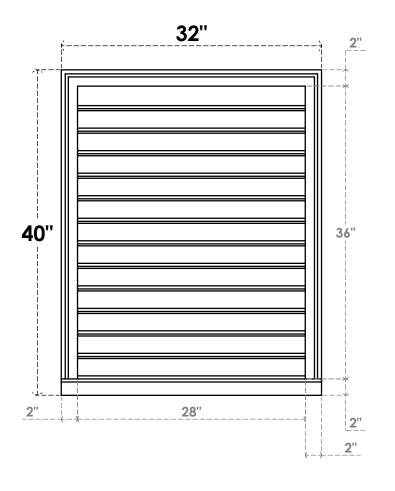

## **GVPVE32X4003SF**

32"W X 40"H RECTANGLE SURFACE MOUNT PVC GABLE VENT: FUNCTIONAL, W/ 2"W X 2"P **BRICKMOULD SILL FRAME** 

**VENTING AREA: 84 SQ IN** LOUVER HEIGHT: 2 3/4"

LOUVER QTY: 13

**FRONT** 

SIDE