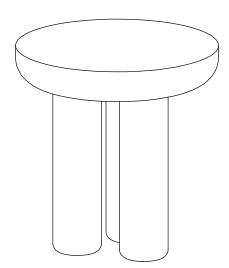

#### **PARTS LIST**

| NO. | DESCRIPTION | IMAGE | QUANTITY |
|-----|-------------|-------|----------|
| P1  | TOP FRAME   |       | 1        |
| P2  | LEG         |       | 3        |
| P3  | TOP         |       | 1        |