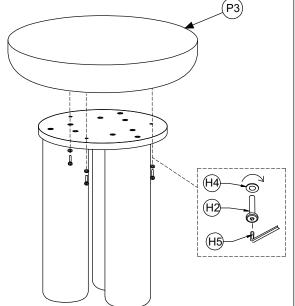

LEG         |       | 3        |
| P3  | TOP         |       | 1        |

#### **HARDWARE LIST**

| NO. | DESCRIPTION          | IMAGE | QUANTITY |
|-----|----------------------|-------|----------|
| H1  | BOLT M6 x 25         |       | 9        |
| H2  | BOLT M6 x 35         |       | 3        |
| Н3  | FLAT WASHER M6 x Ø16 | 0     | 9        |
| H4  | FLAT WASHER M6 x Ø30 | 0     | 3        |
| H5  | ALLEN KEY            |       | 1        |

## NOTES.

Thank you for purchasing this quality product! Be sure to check all packing material carefully for small part that may have come loose inside the carton during shipping.

CAUTION: The item is heavy, assembly should be performed by two people.



\*Screw the bolts out to take frame out (P1) of top (P3)

## STEP 4.

STEP 2.



## STEP 3.