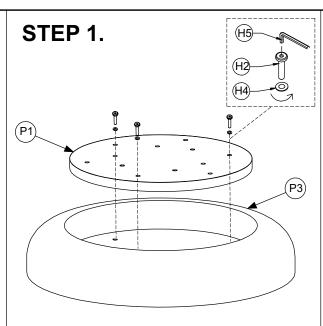

TY |
|-----|-------------|-------|----------|
| P1  | TOP FRAME   |       | 1        |
| P2  | LEG         |       | 3        |
| P3  | TOP         |       | 1        |

#### **HARDWARE LIST**

| NO. | DESCRIPTION          | IMAGE | QUANTITY |
|-----|----------------------|-------|----------|
| H1  | BOLT M6 x 25         |       | 9        |
| H2  | BOLT M6 x 35         |       | 3        |
| Н3  | FLAT WASHER M6 x Ø16 | 0     | 9        |
| H4  | FLAT WASHER M6 x Ø30 | 0     | 3        |
| H5  | ALLEN KEY            |       | 1        |

## NOTES.

Thank you for purchasing this quality product! Be sure to check all packing material carefully for small part that may have come loose inside the carton during shipping.

CAUTION: The item is heavy, assembly should be performed by two people.



\*Screw the bolts out to take frame out (P1) of top (P3)

## STEP 4.

STEP 2.



## STEP 3.