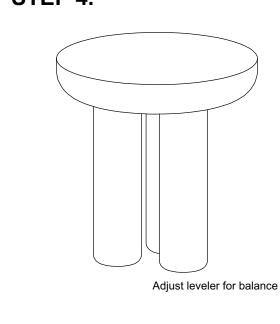

|
| P2  | LEG         |       | 3        |
| P3  | TOP         |       | 1        |

#### **HARDWARE LIST**

| NO. | DESCRIPTION          | IMAGE | QUANTITY |
|-----|----------------------|-------|----------|
| H1  | BOLT M6 x 25         |       | 9        |
| H2  | BOLT M6 x 35         |       | 3        |
| Н3  | FLAT WASHER M6 x Ø16 | 0     | 9        |
| H4  | FLAT WASHER M6 x Ø30 | 0     | 3        |
| H5  | ALLEN KEY            |       | 1        |

## NOTES.

Thank you for purchasing this quality product! Be sure to check all packing material carefully for small part that may have come loose inside the carton during shipping.

CAUTION: The item is heavy, assembly should be performed by two people.



\*Screw the bolts out to take frame out (P1) of top (P3)

## STEP 4.

STEP 2.



## STEP 3.