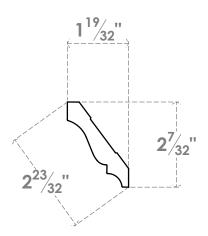

## ITEM NUMBER: WM53X96SWPV

WM53 - 2 7/32"H X 1 19/32"P X 2 23/32"F X 96"L CROWN MOULDING, PVC

## **FRONT PROFILE**

## SIDE PROFILE

SPRING ANGLE / MITER ANGLE: 38° COMPOUND SAW ANGLE: 31.6° COMPOUND SAW TILT: 33.9°

**EKENA MILLWORK** 2300 WEST MAIN ST. CLARKSVILLE, TX 75426 TOLL FREE: 866-607-0453 WWW.EKENAMILLWORK.COM