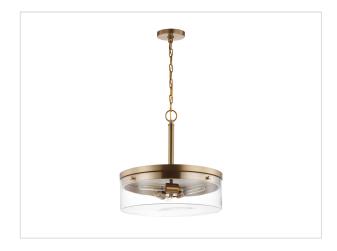

## 3 LT PENDANT GENERAL SPECIFICATIONS

Finish:Burnished BrassStyle:Industrial ChicNumber of Lamps:3Height:17.000"Diameter:17"

## **TECHNICAL SPECIFICATIONS**

| Base:              | Medium        |
|--------------------|---------------|
| Number of Lamps:   | 3             |
| Bulb Type:         | Incandescent  |
| Bulb Included:     | No            |
| Glass Description: | Clear         |
| Weight:            | 14.06         |
| Sloped Ceiling:    | Yes           |
| Fixture Type:      | Pendant       |
| Fixture Material:  | Steel / Glass |

## DIMENSIONS

| Height:       | 17.000" |
|---------------|---------|
| Diameter:     | 17"     |
| Chain Length: | 48 in.  |