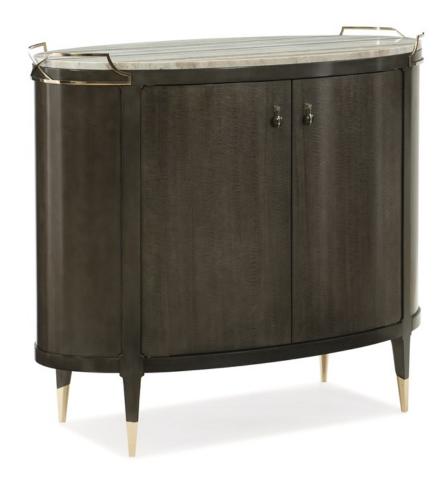

## **MIX-OLOGY**

cla-016-481

**COLLECTION:** CARACOLE CLASSIC

**DIMENSIONS:** 44.5W x 22D x 40.25H

Charcoal Anegre comes to life in this oval bar, fittingly titled, Mix-ology. Its striking blue sandstone top, with brown and grey veins, is trimmed with crisscrossing metal handles in Whisper of Gold that rise above its surface. Finished all around the piece, the elegantly curved doors open with custom metal pulls to reveal generous storage for hanging wine glasses, bottles of wine and other bar

essentials. This silhouette rests on modern triangular legs fitted in custom metal ferrules. Mix this mid-Century modern piece into classic or modern settings.