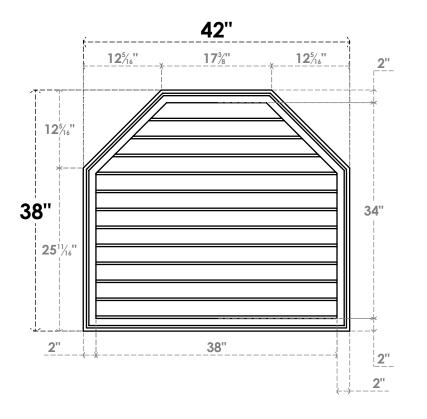

## GVPOT42X3802SN

42"W X 38"H OCTAGONAL TOP SURFACE MOUNT PVC GABLE VENT: NON-FUNCTIONAL, W/ 2"W X 1-1/2"P BRICKMOULD FRAME

LOUVER HEIGHT: 2 7/8" LOUVER QTY: 12

**FRONT** 

SIDE

EKENA MILLWORK 2300 WEST MAIN ST. CLARKSVILLE, TX 75426 TOLL FREE: 866-607-0453 WWW.EKENAMILLWORK.COM