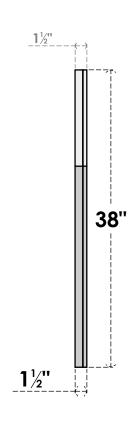

## GVPOT42X3802SN

42"W X 38"H OCTAGONAL TOP SURFACE MOUNT PVC GABLE VENT: NON-FUNCTIONAL, W/ 2"W X 1-1/2"P BRICKMOULD FRAME

LOUVER HEIGHT: 2 7/8" LOUVER QTY: 12

**FRONT** 

SIDE

EKENA MILLWORK 2300 WEST MAIN ST. CLARKSVILLE, TX 75426 TOLL FREE: 866-607-0453 WWW.EKENAMILLWORK.COM