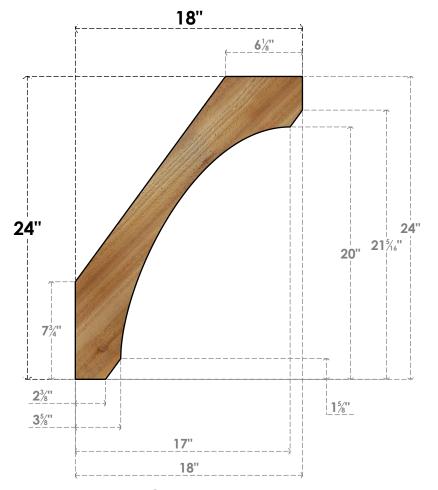

## BRC06X18X24LEC00RWR

6"W X 18"D X 24"H LEGACY ROUGH SAWN BRACE, WESTERN RED CEDAR

SIDE

## **FRONT**

**EKENA MILLWORK** 2300 WEST MAIN ST. CLARKSVILLE, TX 75426 TOLL FREE: 866-607-0453 WWW.EKENAMILLWORK.COM