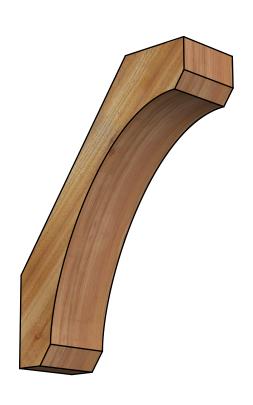

## BRC06X18X24LEC00RWR

6"W X 18"D X 24"H LEGACY ROUGH SAWN BRACE, WESTERN RED CEDAR

SIDE

## **FRONT**

**EKENA MILLWORK** 2300 WEST MAIN ST. CLARKSVILLE, TX 75426 TOLL FREE: 866-607-0453 WWW.EKENAMILLWORK.COM