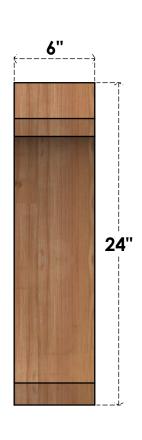

## BRC06X18X24LEC00RWR

6"W X 18"D X 24"H LEGACY ROUGH SAWN BRACE, WESTERN RED CEDAR

SIDE

## **FRONT**

**EKENA MILLWORK** 2300 WEST MAIN ST. CLARKSVILLE, TX 75426 TOLL FREE: 866-607-0453 WWW.EKENAMILLWORK.COM