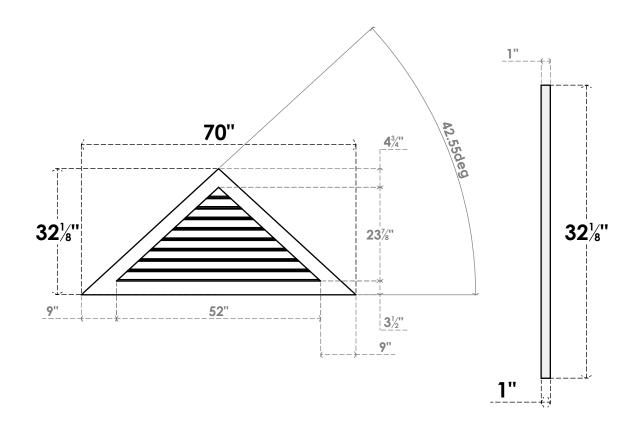

## GVPTR70X3201SF

70"W X 32-1/8"H TRIANGLE SURFACE MOUNT PVC GABLE VENT 11/12 PITCH: FUNCTIONAL, W/ 3-1/2"W X 1"P STANDARD FRAME

**VENTING AREA: 52.02 SQ IN** LOUVER HEIGHT: 2 5/8"

LOUVER QTY: 9

**FRONT** 