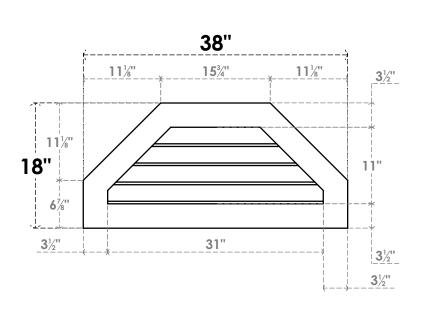

## GVPOT38X1801SN

38"W X 18"H OCTAGONAL TOP SURFACE MOUNT PVC GABLE VENT: NON-FUNCTIONAL, W/ 3-1/2"W X 1"P STANDARD FRAME

LOUVER HEIGHT: 2 3/4"

LOUVER QTY: 4

**FRONT** 

SIDE

EKENA MILLWORK 2300 WEST MAIN ST. CLARKSVILLE, TX 75426 TOLL FREE: 866-607-0453 WWW.EKENAMILLWORK.COM