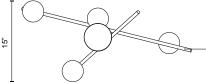

CH89832-BG/GO Brushed Gold/Glossy Opal Glass

CH89832-BK/GO Black/Glossy Opal Glass

## DESCRIPTION

The airy glow of the Amara Collection is anything but ordinary. Intersecting planes of steel blend with glossy opal glass accents to create a weightless glowing focal point that's perfect for contemporary spaces. The organic configurations and design take on an effortless complexity that looks more like a piece of art than a light fixture. Choose from Powder-Coated Black or Brushed Gold finishes to illuminate your space.