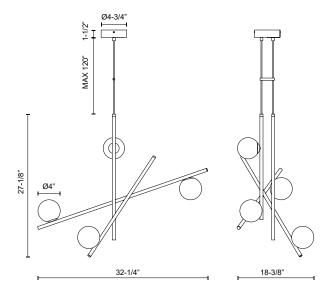

## SPECIFICATION DETAILS

\* For custom options, consult factory for details.

| Fixture Dimensions     | L32-1/4" x W18-3/8" x H27-1/8"                             |
|------------------------|------------------------------------------------------------|
| Light Source           | LED with DC Driver                                         |
| Wattage                | 21W                                                        |
| Total Lumens           | 1700lm                                                     |
| Delivered Lumens       | BG/GO-1335lm*; BK/GO-1225lm*;                              |
| Voltage                | 120V                                                       |
| Color Temperature      | 3000К                                                      |
| CRI (Ra)               | 90CRI                                                      |
| Optional Color Temps   | 2700K - 5000K Available, Minimum Order Quantities<br>Apply |
| LED Rated Life         | 50,000 hours                                               |
| Dimming                | 100% - 10%, TRIAC or ELV Dimmer (Not Included)             |
| Glass Details          | Glossy Opal Glass                                          |
| Adjustable             | Yes                                                        |
| Wire Length            | 120" Max                                                   |
| Wire Type              | Black                                                      |
| Minimum Hang Height    | 30"                                                        |
| Location               | Dry                                                        |
| Compliance             | T24-JA8                                                    |
| Warranty               | 5 Years                                                    |
| Illumination Direction | Up/Down                                                    |
|                        | V 140.40                                                   |
| CEC Title 24 JA8       | Yes, JA8-19                                                |