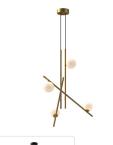

CH89832-BG/GO Brushed Gold/Glossy Opal Glass

CH89832-BK/GO Black/Glossy Opal Glass

## DESCRIPTION

The airy glow of the Amara Collection is anything but ordinary. Intersecting planes of steel blend with glossy opal glass accents to create a weightless glowing focal point that's perfect for contemporary spaces. The organic configurations and design take on an effortless complexity that looks more like a piece of art than a light fixture. Choose from Powder-Coated Black or Brushed Gold finishes to illuminate your space.