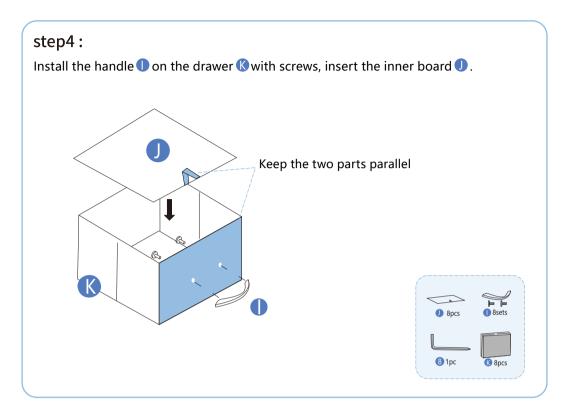

## **Product Assembly Steps:**

Do not tighten the screws until you have complete setup assembly.

## **Assembly Notes:**

- ◆ It is recommended that you categorize the accessories before installation to quickly find the required accessories during installation.
- When assembling the drawer, make drawer bottom handle and the drawer wooden handle remain parallel.
- When install the frame, please make sure that the metal drawer support at the same direction.