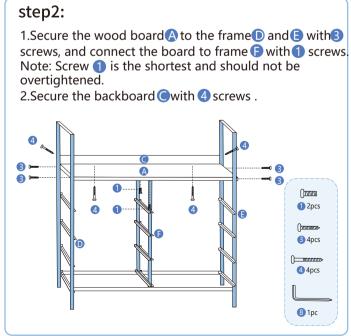

## **Product Assembly Steps:**

Do not tighten the screws until you have complete setup assembly.