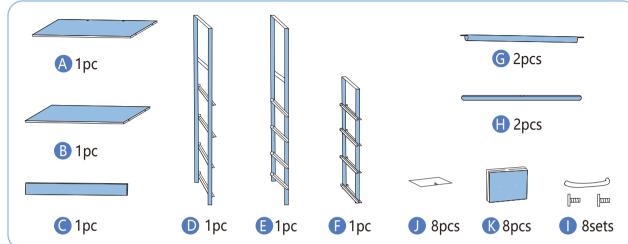

## **Assembly Notes:**

- ◆ It is recommended that you categorize the accessories before installation to quickly find the required accessories during installation.
- When assembling the drawer, make drawer bottom handle and the drawer wooden handle remain parallel.
- When install the frame, please make sure that the metal drawer support at the same direction.