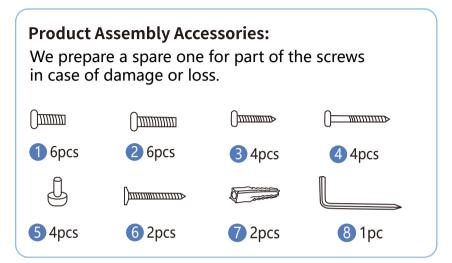

## **Assembly Notes:**

- ◆ It is recommended that you categorize the accessories before installation to quickly find the required accessories during installation.
- When assembling the drawer, make drawer bottom handle and the drawer wooden handle remain parallel.
- When install the frame, please make sure that the metal drawer support at the same direction.