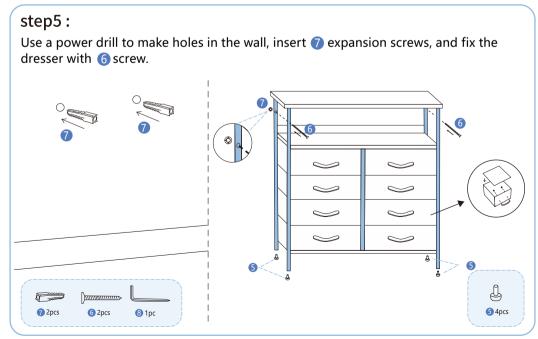

## **Product Assembly Steps:**

Do not tighten the screws until you have complete setup assembly.

## **Matters Needing Attention:**

- Please make sure the weight of the objects you put in the drawers follows the allowed weight standards.
  Max static load capacity of the tabletop: 40lb
  Max static load capacity of each drawer: 7lb
- Washing the entire dresser can be detrimental to its construction. Please clean it gently with a wet cloth instead.
- ◆ A smell of wood is present on all new products. Please keep the dresser in a well-ventilated room soon after construction so that the odor can leave.
- Secure the dresser to the wall with our provided anti-tip kit to enable stability and protection for your loved ones.