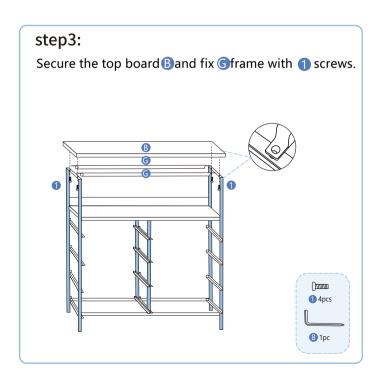

## **Product Assembly Steps:**

Do not tighten the screws until you have complete setup assembly.