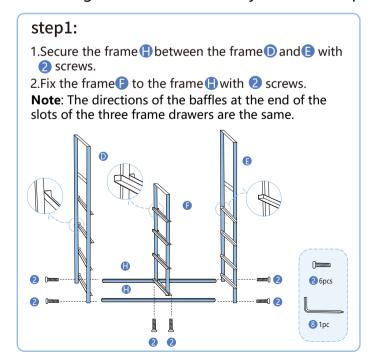

## **Product Assembly Steps:**

Do not tighten the screws until you have complete setup assembly.