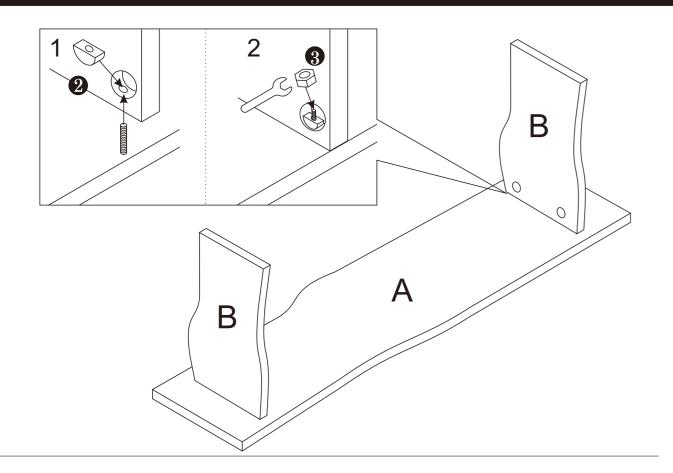

**BENCH** 



INSTRUCTION MANUAL

AFTER SALES SUPPORT

# Before you begin

- 1. Check for damaged or missing parts
- 2. Gather all tools prior to assembly.
- 3.Use the assembly, surface to prevent product damage during assembly.
- 4.Do not over tighten.
- 5. During assembly, as this may damage the product. Do not use power tools.

# Care Instruction

- 1. Wipe clean with damp cloth
- 2.Do not use strong detergents or abrasive cleaners, they may damage the surface
- 3. Check and tighten screws regularly
- 4.Do not stand on the product, do not use the product as a stepladder
- 5.Do not put anything hot on the surface.
- 6.Indoor use only.
- 7. Questions and concerns about your BALANBO product? Send email to amazon@balanbo.cn

#### Part List



#### Hardware List



### STEP3



### STEP2





# STEP4