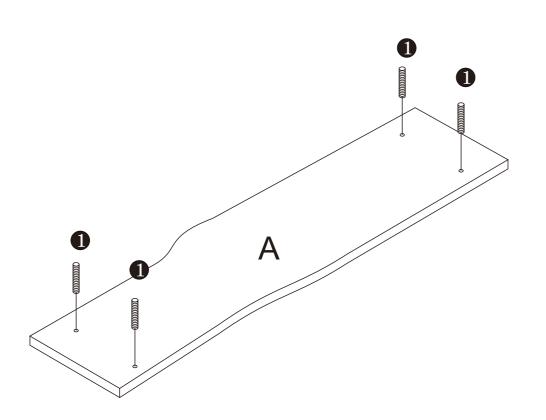

tisfaction!



**BENCH** 



INSTRUCTION MANUAL

AFTER SALES SUPPORT

# Before you begin

- 1. Check for damaged or missing parts
- 2. Gather all tools prior to assembly.
- 3.Use the assembly, surface to prevent product damage during assembly.
- 4.Do not over tighten.
- 5. During assembly, as this may damage the product. Do not use power tools.

# Care Instruction

- 1. Wipe clean with damp cloth
- 2.Do not use strong detergents or abrasive cleaners, they may damage the surface
- 3. Check and tighten screws regularly
- 4.Do not stand on the product, do not use the product as a stepladder
- 5.Do not put anything hot on the surface.
- 6.Indoor use only.
- 7. Questions and concerns about your BALANBO product? Send email to amazon@balanbo.cn

#### Part List



#### Hardware List



### STEP3



### STEP2





# STEP4