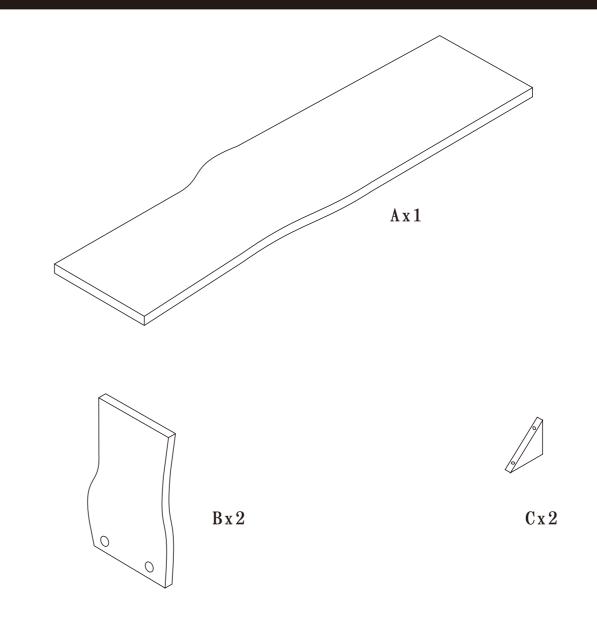

e are happy to serve you to your satisfaction!



**BENCH** 



INSTRUCTION MANUAL

AFTER SALES SUPPORT

# Before you begin

- 1. Check for damaged or missing parts
- 2. Gather all tools prior to assembly.
- 3.Use the assembly, surface to prevent product damage during assembly.
- 4.Do not over tighten.
- 5. During assembly, as this may damage the product. Do not use power tools.

# Care Instruction

- 1. Wipe clean with damp cloth
- 2.Do not use strong detergents or abrasive cleaners, they may damage the surface
- 3. Check and tighten screws regularly
- 4.Do not stand on the product, do not use the product as a stepladder
- 5.Do not put anything hot on the surface.
- 6.Indoor use only.
- 7. Questions and concerns about your BALANBO product? Send email to amazon@balanbo.cn

#### Part List



#### Hardware List



### STEP3



### STEP2





# STEP4