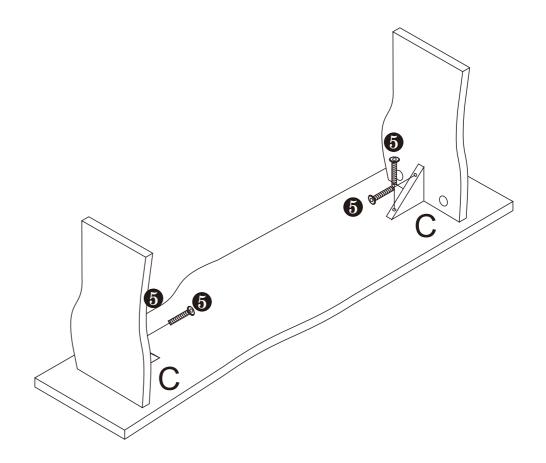

**BENCH** 



INSTRUCTION MANUAL

AFTER SALES SUPPORT

# Before you begin

- 1. Check for damaged or missing parts
- 2. Gather all tools prior to assembly.
- 3.Use the assembly, surface to prevent product damage during assembly.
- 4.Do not over tighten.
- 5. During assembly, as this may damage the product. Do not use power tools.

# Care Instruction

- 1. Wipe clean with damp cloth
- 2.Do not use strong detergents or abrasive cleaners, they may damage the surface
- 3. Check and tighten screws regularly
- 4.Do not stand on the product, do not use the product as a stepladder
- 5.Do not put anything hot on the surface.
- 6.Indoor use only.
- 7. Questions and concerns about your BALANBO product? Send email to amazon@balanbo.cn

#### Part List



#### Hardware List



### STEP3



### STEP2





# STEP4