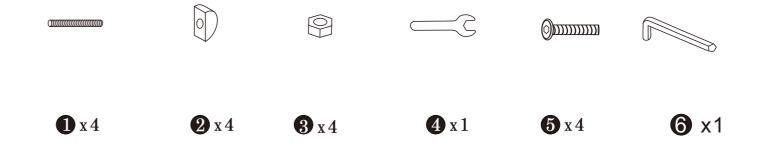

ou to your satisfaction!



**BENCH** 



INSTRUCTION MANUAL

AFTER SALES SUPPORT

# Before you begin

- 1. Check for damaged or missing parts
- 2. Gather all tools prior to assembly.
- 3.Use the assembly, surface to prevent product damage during assembly.
- 4.Do not over tighten.
- 5. During assembly, as this may damage the product. Do not use power tools.

# Care Instruction

- 1. Wipe clean with damp cloth
- 2.Do not use strong detergents or abrasive cleaners, they may damage the surface
- 3. Check and tighten screws regularly
- 4.Do not stand on the product, do not use the product as a stepladder
- 5.Do not put anything hot on the surface.
- 6.Indoor use only.
- 7. Questions and concerns about your BALANBO product? Send email to amazon@balanbo.cn

#### Part List



#### Hardware List



### STEP3



### STEP2





# STEP4