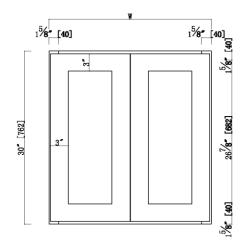

## Specifications

3" Wide Shaker Door

 $3/4"\mbox{Solid}$  maple face frame, Fully overlay with 1/4" reveal

MDF with wood veneer for door center for espresso finish

3/4" solid maple door frame for espresso finish

3/4" Premium HDF door for white finish

Soft-closing hinge, 6 way adjustable

1/2" plywood with poplar veneer for side panels, bottom panels

Metal Clips connectors, two adjustable shelf

RTA construction,

CARB P2 compliant