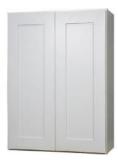

## **Two Door Wall Cabinet**

3/4" Premium HDF door for white finish

Soft-closing hinge, 6 way adjustable

1/2" plywood with poplar veneer for side panels, bottom panels

Metal Clips connectors, two adjustable shelf

RTA construction,

CARB P2 compliant

## Finishes/Colors

| Espresso Finish | White Finish    |
|-----------------|-----------------|
| 24" x 12" x 30" | 24" x 12" x 30" |
| 27" x 12" x 30" | 27" x 12" x 30" |
| 30" x 12" x 30" | 30" x 12" x 30" |
| 33" x 12" x 30" | 33" x 12" x 30" |
| 36" x 12" x 30" | 36" x 12" x 30" |