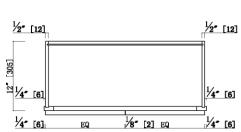

## Specifications

3" Wide Shaker Door

 $3/4"\mbox{Solid}$  maple face frame, Fully overlay with 1/4" reveal

MDF with wood veneer for door center for espresso finish

3/4" solid maple door frame for espresso finish

3/4" Premium HDF door for white finish

Soft-closing hinge, 6 way adjustable

1/2" plywood with poplar veneer for side panels, bottom panels

Metal Clips connectors, two adjustable shelf

RTA construction,

CARB P2 compliant