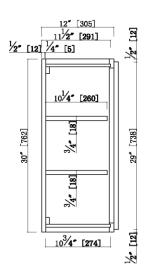

## **Two Door Wall Cabinet**

## Specifications

3" Wide Shaker Door

 $3/4"\mbox{Solid}$  maple face frame, Fully overlay with 1/4" reveal

MDF with wood veneer for door center for espresso finish

3/4" solid maple door frame for espresso finish

3/4" Premium HDF door for white finish

Soft-closing hinge, 6 way adjustable

1/2" plywood with poplar veneer for side panels, bottom panels

Metal Clips connectors, two adjustable shelf

RTA construction,

CARB P2 compliant