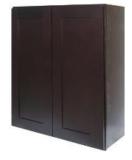

## **Two Door Wall Cabinet**

## Specifications

3" Wide Shaker Door

 $3/4"\mbox{Solid}$  maple face frame, Fully overlay with 1/4" reveal

MDF with wood veneer for door center for espresso finish

3/4" solid maple door frame for espresso finish

Espresso finish

| ₩3630     | 36" |
|-----------|-----|
| ₩3330     | 33" |
| ₩3030     | 30" |
| ₩2730     | 27" |
| W2430     | 24" |
| Item Name | w   |