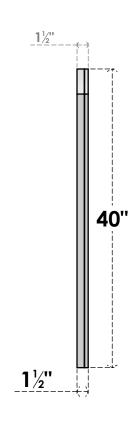

## GVPAR22X4002SN

22"W X 40"H ARCH TOP SURFACE MOUNT PVC GABLE VENT: NON-FUNCTIONAL, W/ 2"W X 1-1/2"P **BRICKMOULD FRAME** 

**FRONT** 

SIDE

LOUVER HEIGHT: 2 3/4"

LOUVER QTY: 13

**EKENA MILLWORK** 2300 WEST MAIN ST. CLARKSVILLE, TX 75426 TOLL FREE: 866-607-0453 WWW.EKENAMILLWORK.COM