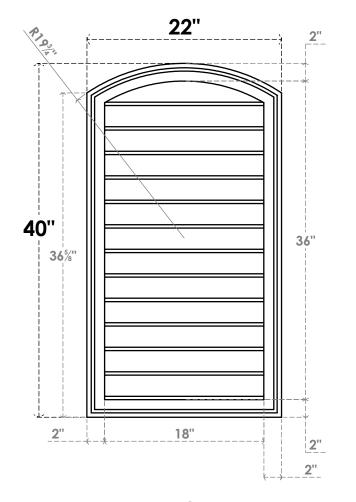

## GVPAR22X4002SN

22"W X 40"H ARCH TOP SURFACE MOUNT PVC GABLE VENT: NON-FUNCTIONAL, W/ 2"W X 1-1/2"P **BRICKMOULD FRAME** 

**FRONT** 

SIDE

LOUVER HEIGHT: 2 3/4"

LOUVER QTY: 13

**EKENA MILLWORK** 2300 WEST MAIN ST. CLARKSVILLE, TX 75426 TOLL FREE: 866-607-0453 WWW.EKENAMILLWORK.COM